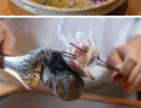

# **TENKO OMAKASE**

Immerse yourself in the exquisite tradition of Japanese Omakase, presented in the Kappo style, where each dish is thoughtfully crafted by our welcoming chef and skilled team.

#### Lunch: at 12.00 hrs.

- Nigiri Course
- THB 1,690 net for 9 dishes
- Nigiri Course
  - THB 2,900 net for 12 dishes

## Dinner: 2 times at 17.30 hrs. and 20.00 hrs.

- Nigiri Course
  - THB 5,500 net for 14 dishes
- Premium Course
  - THB 7,500 net for 16 dishes

All prices are inclusive of service charge and government tax.