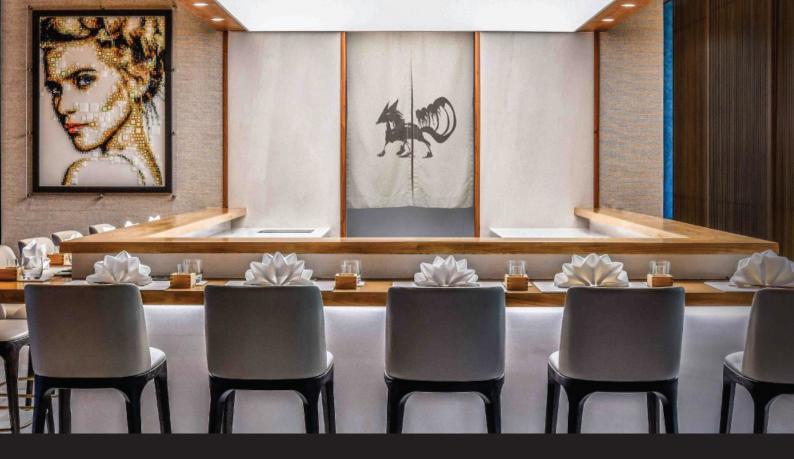

## THE PRIVATE OMAKASE EXPERIENCE BY TENKO EXCLUSIVE PRIVATE DINING OMAKASE – THB 49,900 NET

## Inclusions:

- Private dining for up to 14 seats (11 AM 3 PM)
- Lunch Omakase: 12 courses
- Open bar for 3 hours, featuring Japanese tea, coffee, juice, and soft drinks