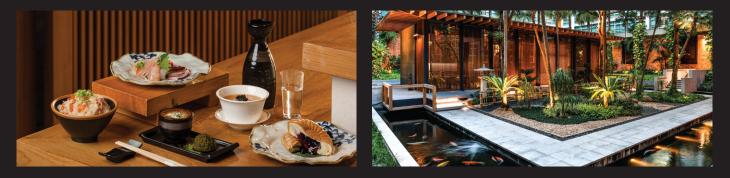

## THE PRIVATE OMAKASE EXPERIENCE BY TENKO EXCLUSIVE PRIVATE DINING OMAKASE – THB 49,900 NET

## Inclusions:

- Private dining for up to 14 seats (11 AM 3 PM)
- Lunch Omakase: 12 courses
- Open bar for 3 hours, featuring Japanese tea, coffee, juice, and soft drinks