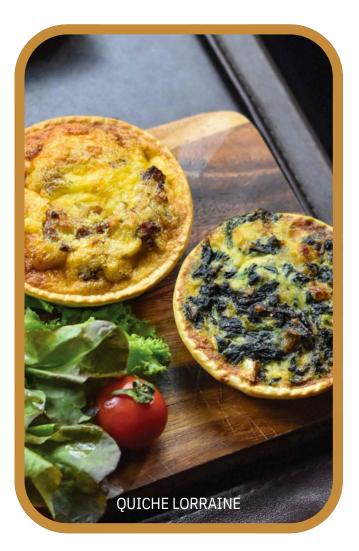

### **APPETIZERS**

| BEEF CARPACCIO<br>Tenderloin carpaccio, rocket, fancy<br>tomatoes, smoked bell peppers,<br>parmesan, lemon dressing | 500 |
|---------------------------------------------------------------------------------------------------------------------|-----|
| BRUSCHETTA NDUJA & BURRATA<br>Sour dough bread, nduja, burrata                                                      | 650 |
| CHICKEN THIGHS<br>Deep fried chicken served with ranch<br>sauce and wedge fries                                     | 450 |
| FRITTO MISTO<br>Deep fried calamari, prawns, zucchini,<br>served with tartare sauce                                 | 500 |
| AHI TUNA<br>Seared Ahi tuna marinated in ponzu<br>sauce, served with garlic fried rice                              | 800 |
| CRAB CAKES<br>Seared crab cakes served with sriracha<br>mayonnaise, mango salsa                                     | 350 |
| QUICHE LORAINE<br>Salted tart with egg, parmesan cheese,<br>cooking cream, bacon and onion                          | 350 |
| SPINACH QUICHE<br>Salted tart with egg, parmesan cheese,<br>cooking cream, spinach                                  | 350 |