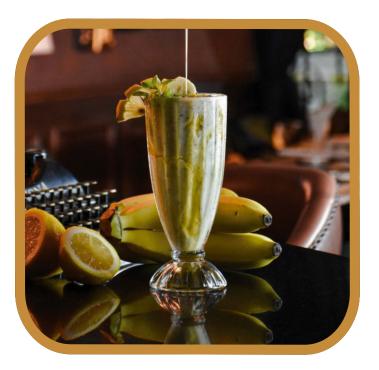

## **FRUIT SMOOTHIE LIST**

| MANGO         | 130 | 160 |
|---------------|-----|-----|
| PASSION FRUIT | 130 | 160 |
| LYCHEE        | 130 | 160 |
| COCONUT       | 130 | 160 |
| MIXED BERRY   | 130 | 160 |
| STRAWBERRY    | 130 | 160 |
| BANANA        | 130 | 160 |