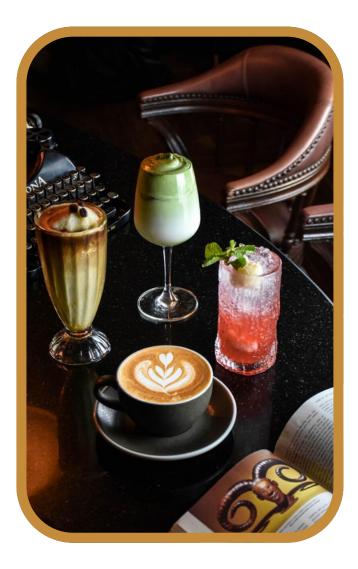

## BEVERAGE

| CLASSIC LIST                      | S  | Μ   | L   |
|-----------------------------------|----|-----|-----|
| ESPRESSO                          | 90 | 130 | 160 |
| 100% Arabica dark roast blended   |    |     |     |
| Brazil & Thai local bean          |    |     |     |
| MACCHIATO                         | 90 | 130 | 160 |
| Espresso topped with foamed milk  |    |     |     |
| AMERICANO                         | 90 | 130 | 160 |
| Espresso shot, filtered hot water |    |     |     |
| CAPPUCCINO                        | 90 | 130 | 160 |
| Espresso, steamed milk,           |    |     |     |
| a deep layer of milk              |    |     |     |
| LATTE                             | 90 | 130 | 160 |
| Espresso, steamed milk lightly    |    |     |     |
| topped with foam                  |    |     |     |
| МОСНА                             | 90 | 130 | 160 |
| Espresso, creamy chocolate,       |    |     |     |
| steamed milk foam                 |    |     |     |
| CARAMEL LATTE                     | 90 | 130 | 160 |
| Espresso, steamed milk topped     |    |     |     |
| with caramel flavor               |    |     |     |
| CHOCOLATE                         | 90 | 130 | 160 |
| Creamy chocolate, steamed milk    |    |     |     |
| THAI COFFEE                       | 90 | 130 | 160 |
| Coffee with condensed milk        |    |     |     |
| FLAVORED SYRUPS                   |    | 40  |     |
| Vanilla                           |    |     |     |
| Hazelnut                          |    |     |     |
| Almond                            |    |     |     |
| Caramel                           |    |     |     |

#### **SIGNATURE LIST**

|                                                                        | М         | L   |
|------------------------------------------------------------------------|-----------|-----|
| ORANGE BITTER<br>Iced americano mixed with fresh orange juic           | 130<br>:e | 160 |
|                                                                        |           |     |
| HONEY LIME AMERICANO                                                   | 130       | 160 |
| Espresso, honey, fresh lime juice,<br>sparkling soda                   |           |     |
| BLACK PASSION FRUIT                                                    | 130       | 160 |
| Iced americano mixed<br>with fresh passion fruit juice, sparkling soda |           |     |
| DALGONA COFFEE                                                         | 130       | 160 |
| Whipped of espresso, sugar, fresh milk                                 |           |     |

## **MATCHA LIST**

|                                                             | S    | М   | L   |
|-------------------------------------------------------------|------|-----|-----|
| MATCHA LATTE                                                | 110  | 150 | 190 |
| Fresh milk, organic premium<br>grade matcha from Japan      |      |     |     |
| grade matcha nom Japan                                      |      |     |     |
| MATCHA SODA                                                 |      | 150 | 170 |
| Soda water, organic premium grade matcha from Japan         |      |     |     |
| grade matcha nom Japan                                      |      |     |     |
| ICE MATCHA LEMONADE                                         |      | 150 | 170 |
| Honey, lemon juice, organic prem<br>grade matcha from Japan | nium |     |     |
| S. dao matona nom oupan                                     |      |     |     |
| DALGONA MATCHA LATTE<br>Whipped of organic premium grad     | do   | 180 | 220 |
| matcha from Japan, sugar, fresh                             |      |     |     |
|                                                             |      |     |     |

#### **MILK SHAKE LIST**

| CHERRY & VANILLA  | 180 | 220 |
|-------------------|-----|-----|
| STRAWBERRY        | 180 | 220 |
| CARAMEL CHOC-CHIP | 180 | 220 |
| CARAMEL COFFEE    | 180 | 220 |