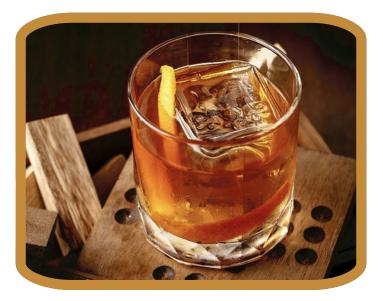

**SPIRITS** 

| RUM<br>Havana Club 7 yrs<br>Captain Morgan Black                                                                     | <i>Glass</i><br>350<br>350      |
|----------------------------------------------------------------------------------------------------------------------|---------------------------------|
| BOURBON WHISKY<br>Jack Daniel's<br>Jim Beam<br>Maker's Mark                                                          | 350<br>350<br>420               |
| IRISH WHISKY<br>John Jameson                                                                                         | 310                             |
| BLENDED SCOTCH<br>J/W Black Label<br>J/W Gold Label<br>Monkey Shoulder<br>Chivas Regal 12 yrs<br>Chivas Regal 18 yrs | 370<br>420<br>490<br>370<br>570 |
| SINGLE MALT WHISKY<br>Glenfiddich 12 yrs<br>Glenfiddich 18 yrs<br>Macallan 12 yrs                                    | 420<br>690<br>660               |
| VODKA<br>Ketel One<br>Grey Goose                                                                                     | 370<br>420                      |
| GIN<br>Bombay<br>Askur45 gin<br>Hendrick's gin                                                                       | 400<br>400<br>530               |
| TEQUILA<br>Patron Silver<br>Patron Reposado                                                                          | 480<br>530                      |