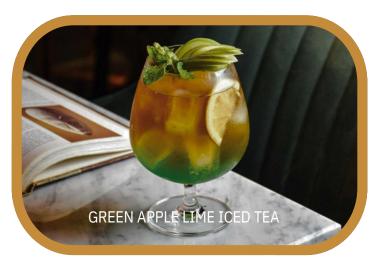

## **TEA LIST**

| VOYAGE PREMIUM TEA<br>English Breakfast Ceylon, Earl Grey,<br>Sencha Shizuoka Summer, Jasmine,<br>Whole Chamomile Organic,<br>Green Peppermint organic,<br>Aromatic Lemongrass, Darjeeling | 130 | 160 |
|--------------------------------------------------------------------------------------------------------------------------------------------------------------------------------------------|-----|-----|
| THAI TEA<br>Thai red tea, fresh milk, condensed<br>milk                                                                                                                                    | 130 | 160 |
| ICED LEMON TEA<br>English Breakfast tea, lemon juice,<br>honey                                                                                                                             | 130 | 160 |
| PEACH ICED TEA<br>English Breakfast tea peach flavored                                                                                                                                     | 130 | 160 |
| GREEN APPLE LIME ICED TEA<br>English Breakfast tea apple flavored<br>and lime juice                                                                                                        | 130 | 160 |