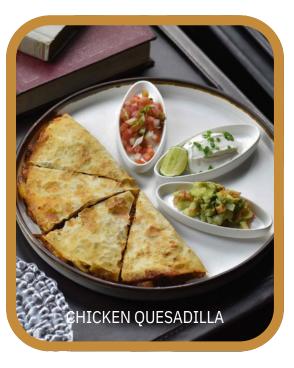

### SANDWICHES

| WAGYU BEEF BURGER<br>250g of grain feed Australian beef<br>with bacon, jalapeno, Cheddar cheese, lettuce,<br>tomato, roasted onion, homemade BBQ sauce<br>and honey mustard | 500 |
|-----------------------------------------------------------------------------------------------------------------------------------------------------------------------------|-----|
| CHICKEN WRAP<br>Pulled chicken, lettuce, tomato, bacon,<br>mayonnaise and tabasco                                                                                           | 350 |
| QUESADILLA<br>Grilled chicken with onion,<br>Cheddar cheese and bell pepper                                                                                                 | 400 |
| TUNA SANDWICH<br>Toasted whole wheat with tuna,<br>mayonnaise, dill, lettuce, tomato and tabasco                                                                            | 350 |
| CLUB SANDWICH<br>Grilled chicken with lettuce, tomato,<br>bacon, emmental cheese, boiled egg<br>and sriracha mayonnaise                                                     | 400 |