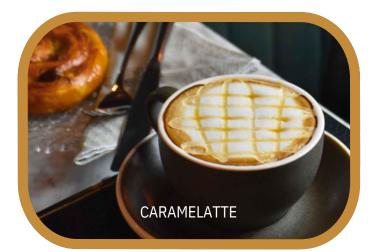

## BEVERAGE

| CLASSIC LIST                      | S  | Μ   | L   |
|-----------------------------------|----|-----|-----|
| ESPRESSO                          | 90 | 130 | 160 |
| 100% Arabica dark roast blended   |    |     |     |
| Brazil & Thai local bean          |    |     |     |
| MACCHIATO                         | 90 | 130 | 160 |
| Espresso topped with foamed milk  |    |     |     |
| AMERICANO                         | 90 | 130 | 160 |
| Espresso shot, filtered hot water |    |     |     |
| CAPPUCCINO                        | 90 | 130 | 160 |
| Espresso, steamed milk,           |    |     |     |
| a deep layer of milk              |    |     |     |
| LATTE                             | 90 | 130 | 160 |
| Espresso, steamed milk lightly    |    |     |     |
| topped with foam                  |    |     |     |
| МОСНА                             | 90 | 130 | 160 |
| Espresso, creamy chocolate,       |    |     |     |
| steamed milk foam                 |    |     |     |
| CARAMEL LATTE                     | 90 | 130 | 160 |
| Espresso, steamed milk topped     |    |     |     |
| with caramel flavor               |    |     |     |
| CHOCOLATE                         | 90 | 130 | 160 |
| Creamy chocolate, steamed milk    |    |     |     |
| THAI COFFEE                       | 90 | 130 | 160 |
| Coffee with condensed milk        |    |     |     |
| FLAVORED SYRUPS                   |    | 40  |     |
| Vanilla                           |    |     |     |
| Hazelnut                          |    |     |     |
| Almond                            |    |     |     |
| Caramel                           |    |     |     |