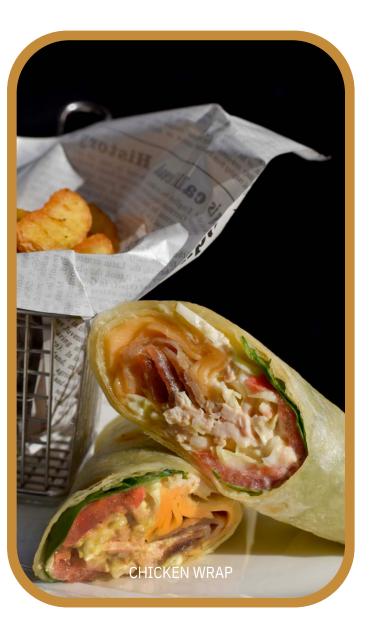

### SANDWICHES

| WAGYU BEEF BURGER<br>250g of grain feed Australian beef<br>with bacon, jalapeno, Cheddar cheese, lettuce,<br>tomato, roasted onion, homemade BBQ sauce<br>and honey mustard | 500 |
|-----------------------------------------------------------------------------------------------------------------------------------------------------------------------------|-----|
| CHICKEN WRAP<br>Pulled chicken, lettuce, tomato, bacon,<br>mayonnaise and tabasco                                                                                           | 350 |
| QUESADILLA<br>Grilled chicken with onion,<br>Cheddar cheese and bell pepper                                                                                                 | 400 |
| TUNA SANDWICH<br>Toasted whole wheat with tuna,<br>mayonnaise, dill, lettuce, tomato and tabasco                                                                            | 350 |
| CLUB SANDWICH<br>Grilled chicken with lettuce, tomato,<br>bacon, emmental cheese, boiled egg<br>and sriracha mayonnaise                                                     | 400 |