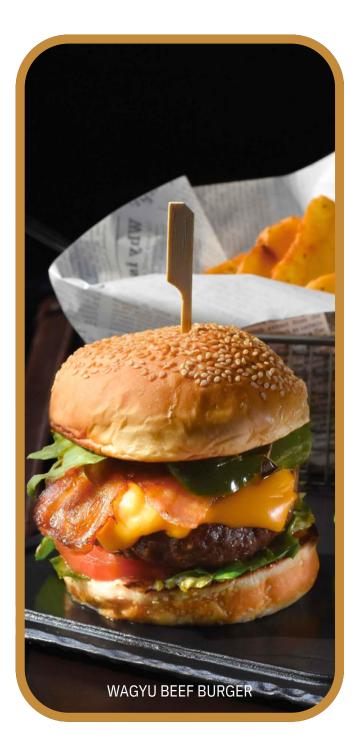

### SANDWICHES

| WAGYU BEEF BURGER<br>250g of grain feed Australian beef<br>with bacon, jalapeno, Cheddar cheese, lettuce,<br>tomato, roasted onion, homemade BBQ sauce<br>and honey mustard | 500 |
|-----------------------------------------------------------------------------------------------------------------------------------------------------------------------------|-----|
| CHICKEN WRAP<br>Pulled chicken, lettuce, tomato, bacon,<br>mayonnaise and tabasco                                                                                           | 350 |
| QUESADILLA<br>Grilled chicken with onion,<br>Cheddar cheese and bell pepper                                                                                                 | 400 |
| TUNA SANDWICH<br>Toasted whole wheat with tuna,<br>mayonnaise, dill, lettuce, tomato and tabasco                                                                            | 350 |
| CLUB SANDWICH<br>Grilled chicken with lettuce, tomato,<br>bacon, emmental cheese, boiled egg<br>and sriracha mayonnaise                                                     | 400 |