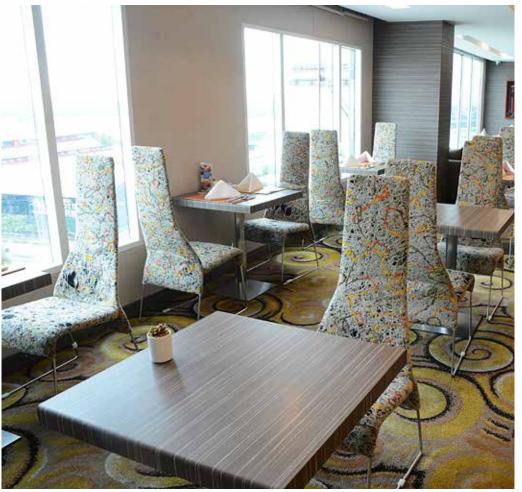

### 145°F GRILL & BAR

Celebrate your love story in our modern-loft inspired venue. The spacious 145°F Grill & Bar is ideal for all celebrations. The warm style of the décor, the high ceilings and the cozy corners will bring a very special ambiance to your wedding event.