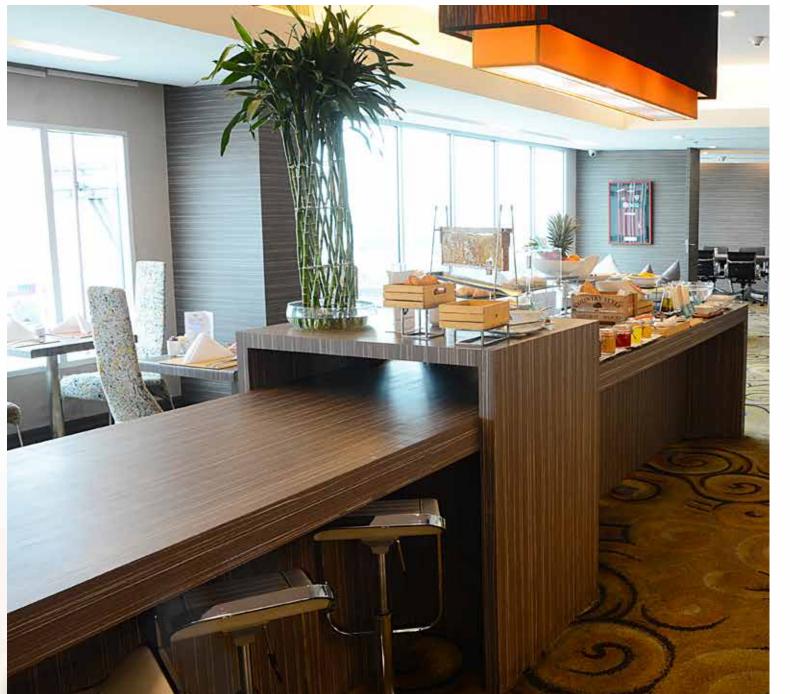

### 145°F GRILL & BAR

Celebrate your love story in our modern-loft inspired venue. The spacious 145°F Grill & Bar is ideal for all celebrations. The warm style of the décor, the high ceilings and the cozy corners will bring a very special ambiance to your wedding event.