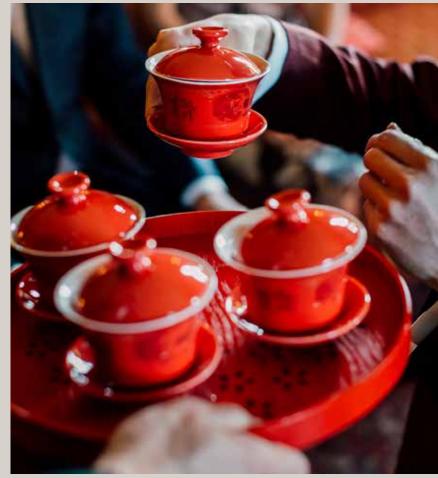

## Chinese Engagement Ceremony THB 20,000\*\*

- · Sofa setting with Chinese Tea Set
- · Standard backdrop with artistic lettering and two flower stands
- · Bridal Bouquet
- Hotel background music
- Theatre style seating for 30 Guests
- · Coffee Break with selected snacks for 30 guests