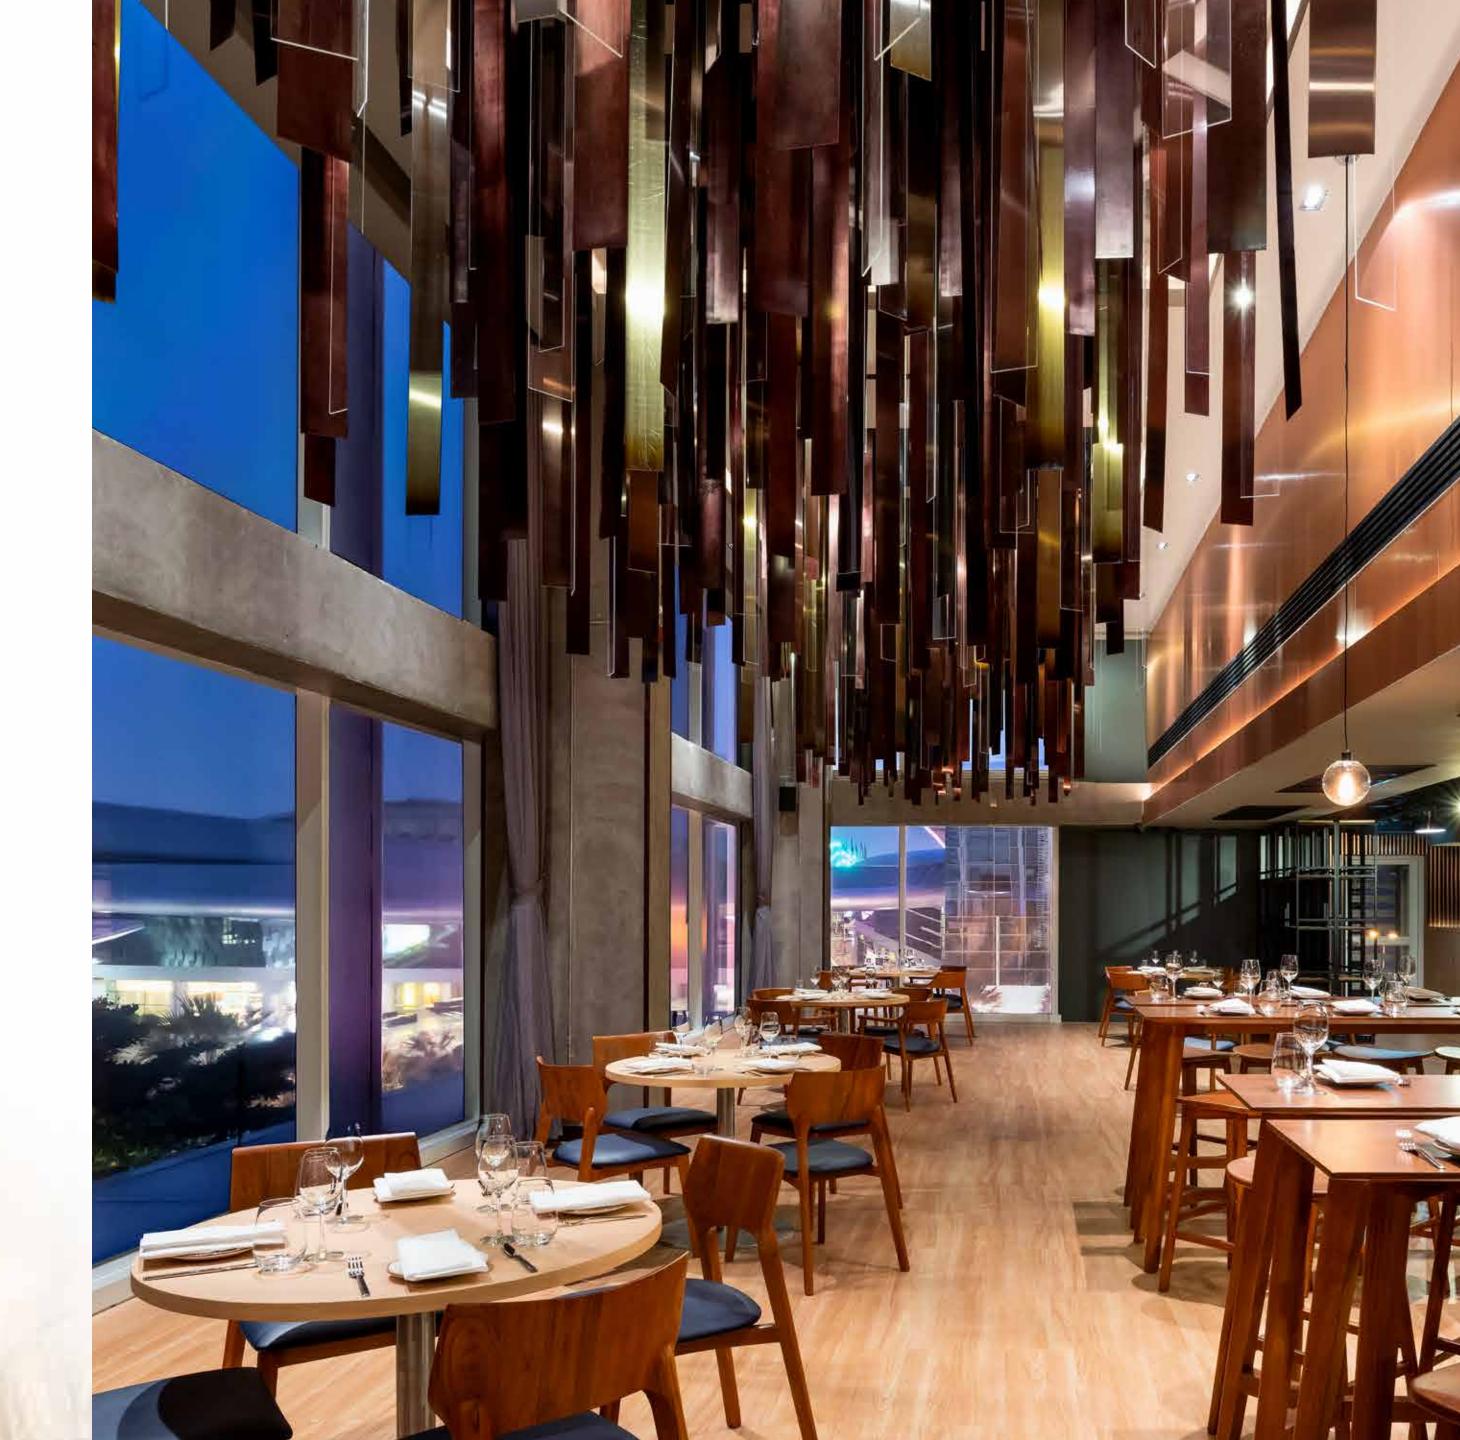

### 145°F GRILL & BAR

Celebrate your love story in our modern-loft inspired venue. The spacious 145°F Grill & Bar is ideal for all celebrations. The warm style of the décor, the high ceilings and the cozy corners will bring a very special ambiance to your wedding event.