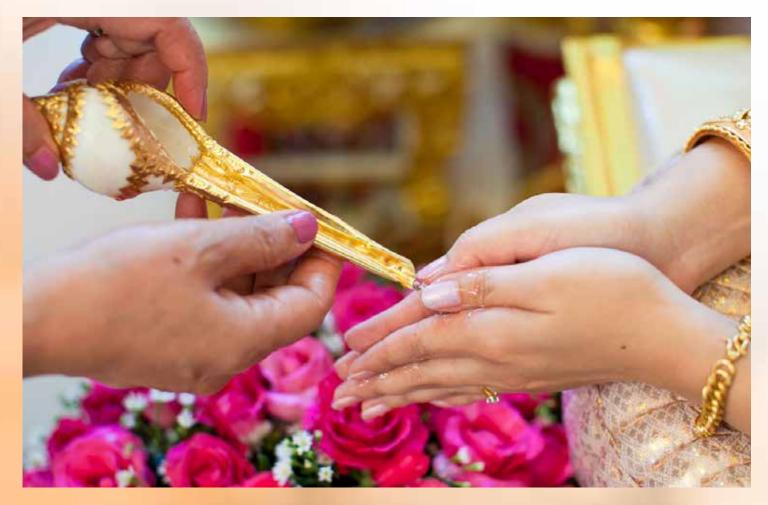

### Thai Engagement & Water Pouring Ceremony THB 25,000\*

- · Buddhist Altar, Vases and Water Pouring Ceremony set
- · Standard backdrop with artistic lettering and two flower stands
- · Bridal Bouquet
- One pair of wedding garlands
- Hotel background music
- Theatre style seating for 30 Guests
- Coffee Break with selected snacks for 30 guests