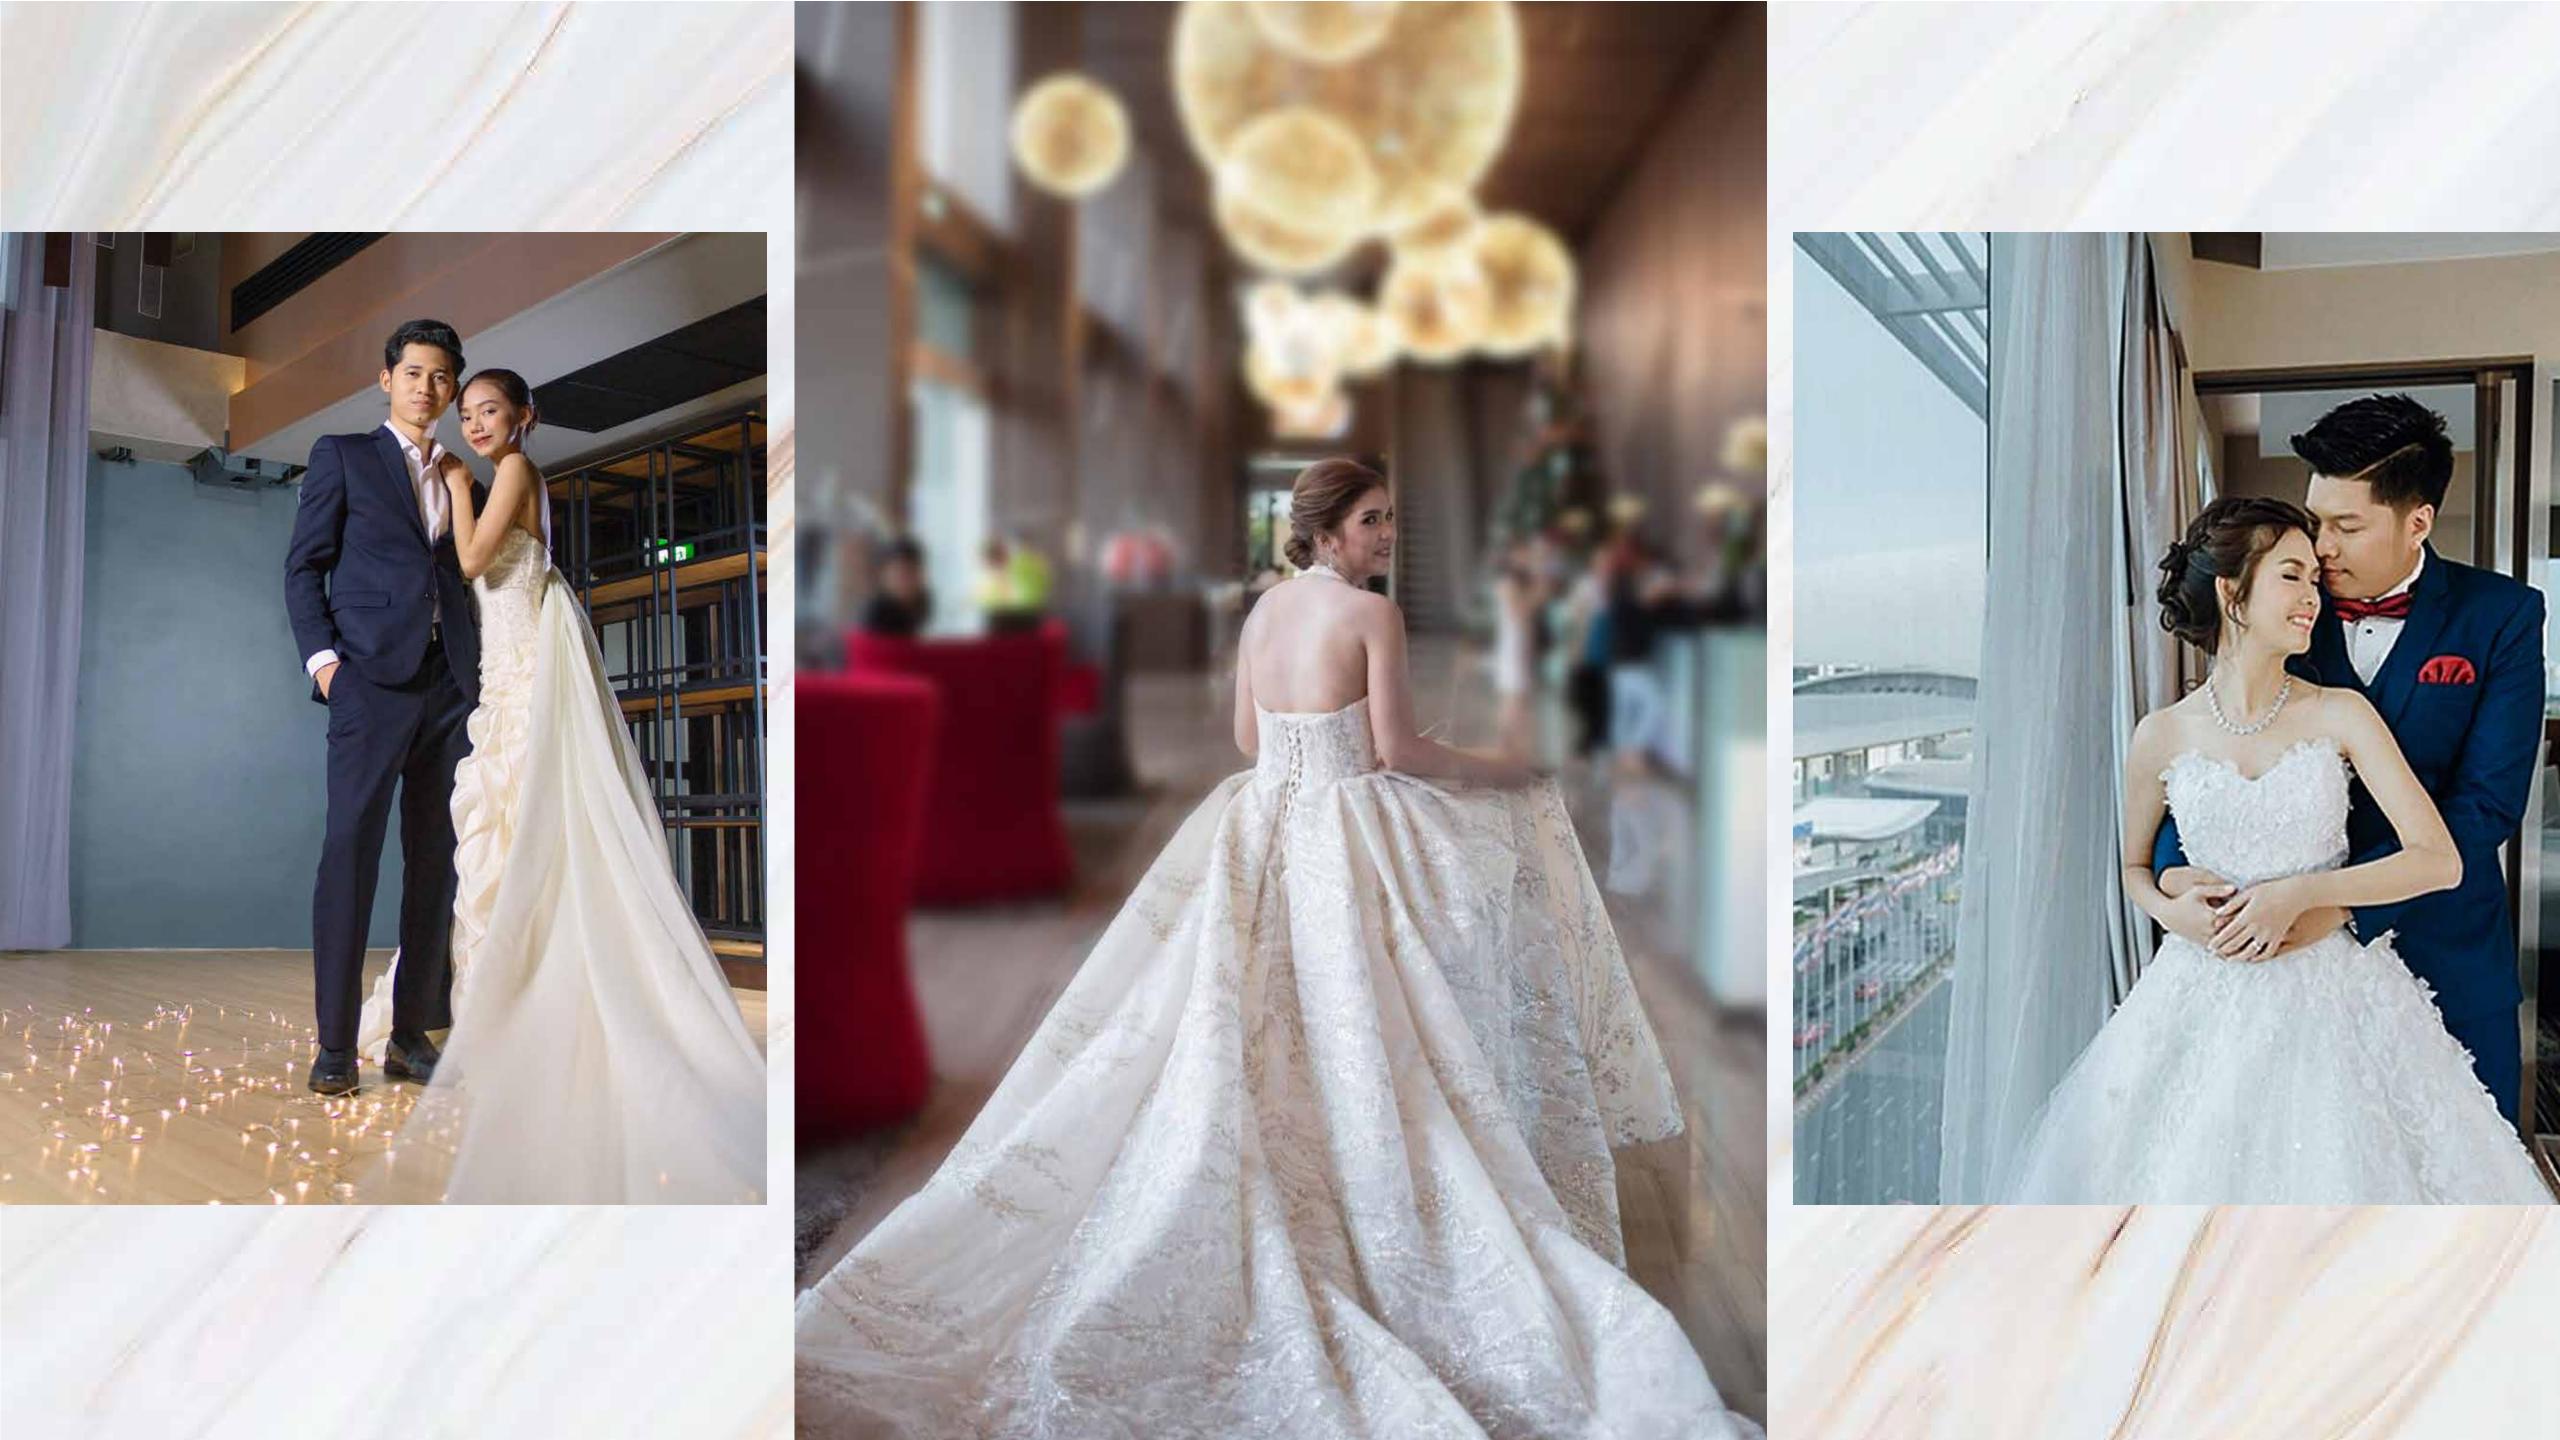

# LEFT YOUR HEART AT IMPACT

Celebrate your love in the wedding venue of your dreams. Be surrounded by your family and friends, in the warm glow of the signature copper and rose gold chandeliers, as you toast your nuptials in our New York loft style restaurant.

### 145°F GRILL & BAR

Celebrate your love story in our modern-loft inspired venue. The spacious 145°F Grill & Bar is ideal for all celebrations. The warm style of the décor, the high ceilings and the cozy corners will bring a very special ambiance to your wedding event.

### PREMIER LOUNGE

This private event space is perfect for up to 20 your closest family and friends. With an onsite coordinator to walk you through everything leading up to your special event, and to help you bring your dream wedding to life. And from the 10th floor, the views across the lake at sunset, is another reason to celebrate in the Premier Lounge.