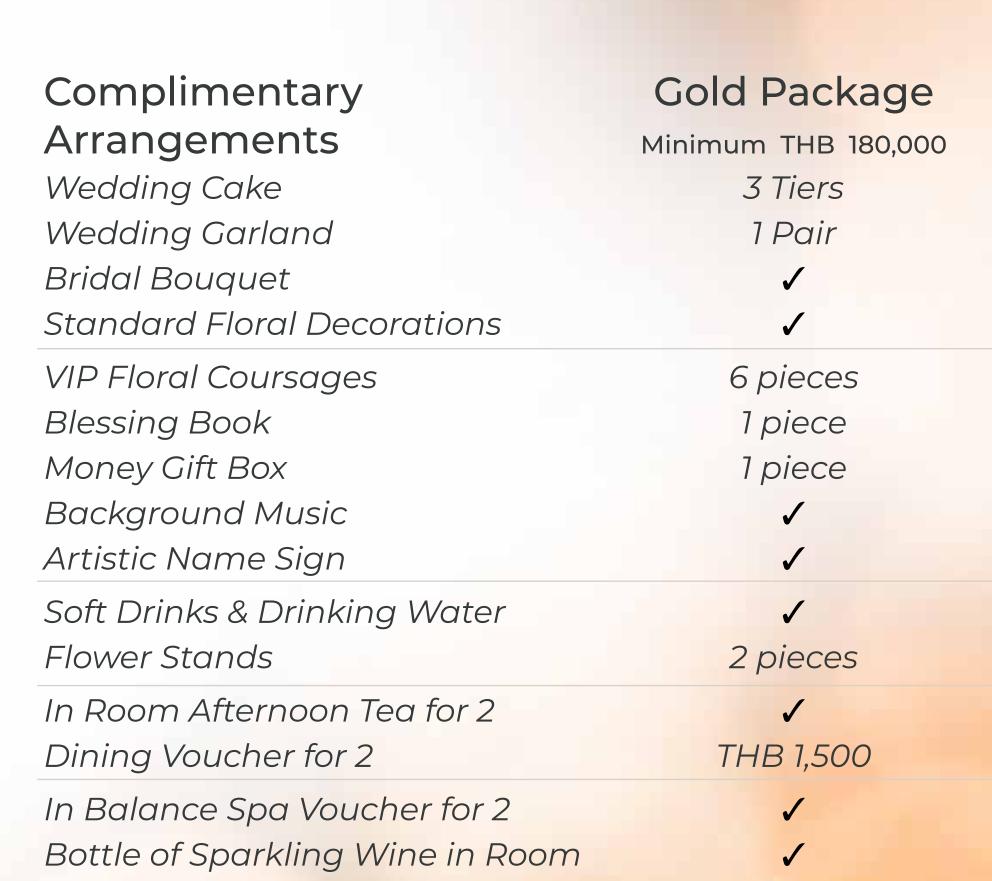

### GOLD PACKAGE

Premier

Accommodation with Breakfast for 2

<sup>\*</sup>Minimum Spend for 145°F Grill & Bar use is THB 80,000 (until 23:00 Hrs.)

<sup>\*\*</sup>Minimum Spend for Premier Lounge is THB 25,000 (day time use/ 5 hours include set up time)