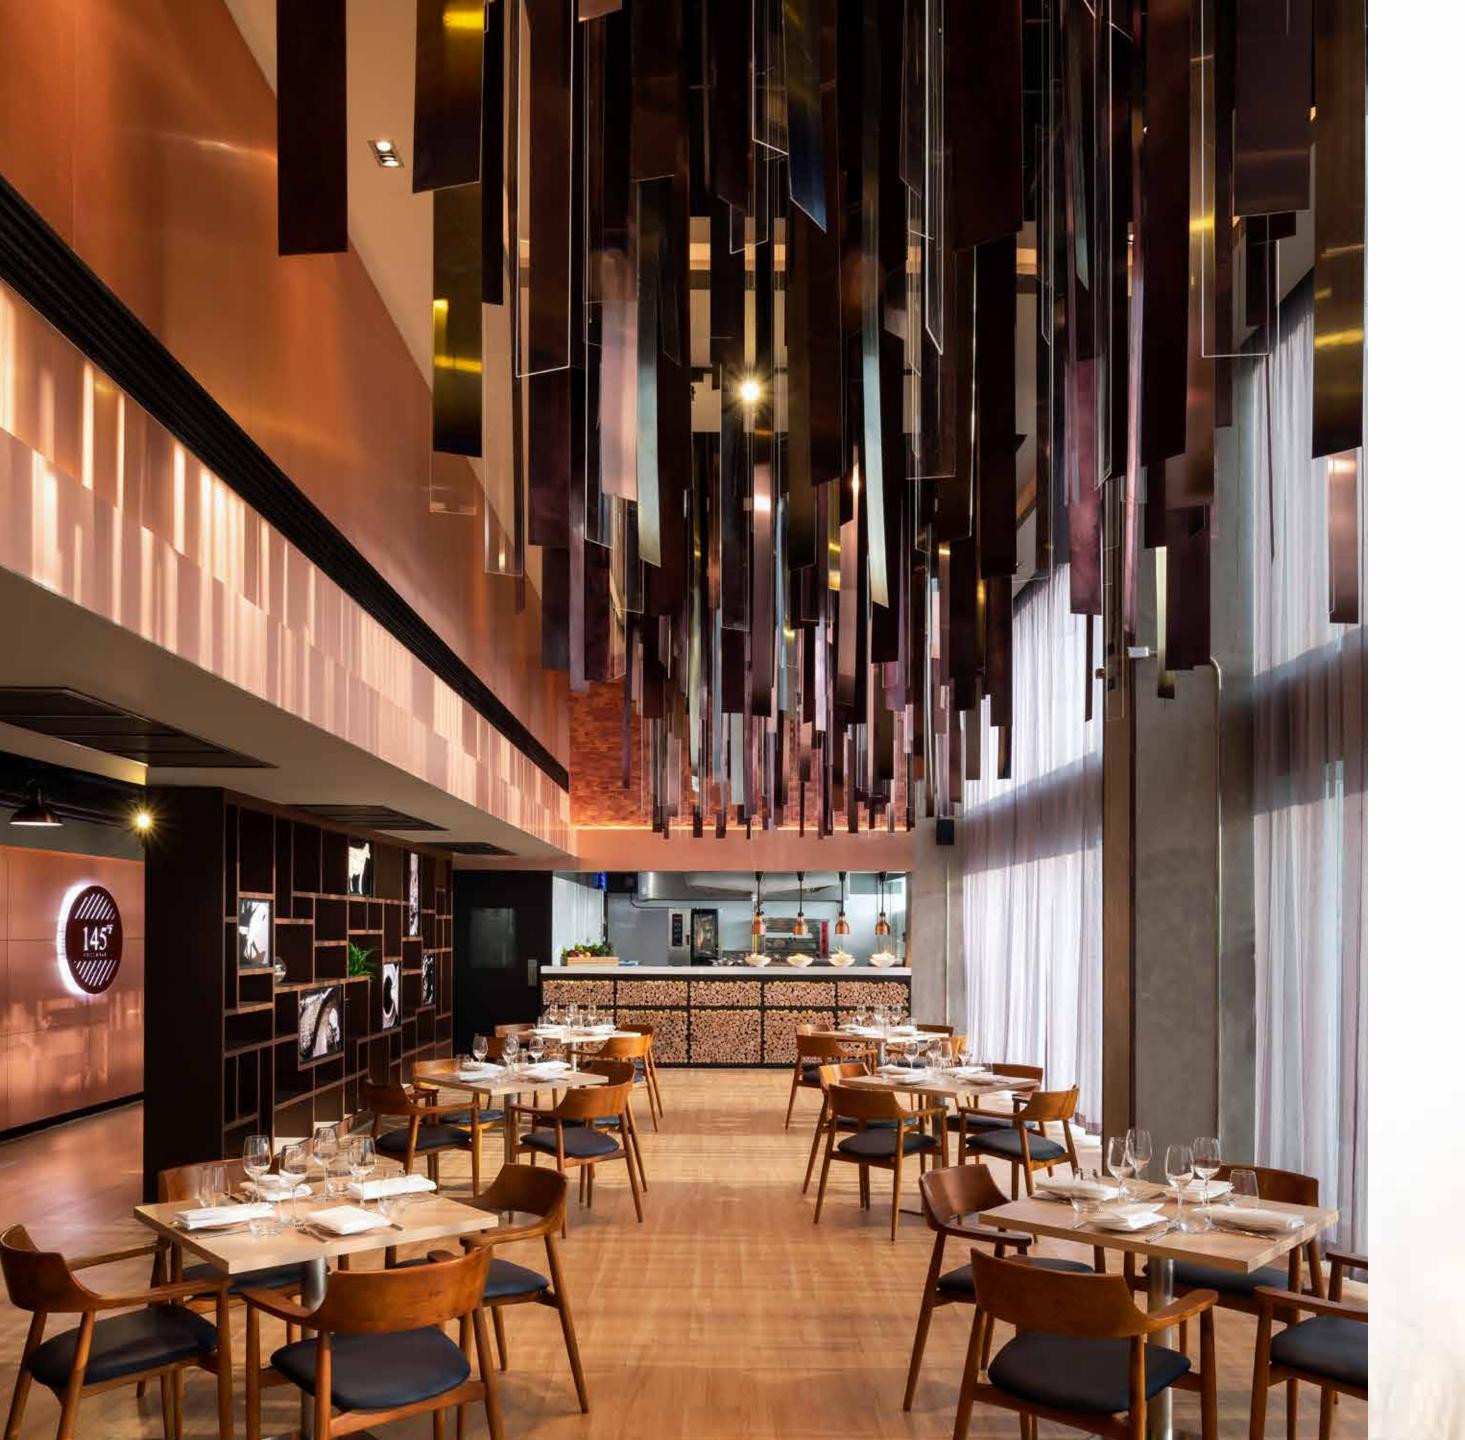

# LEFT YOUR HEART AT IMPACT

Celebrate your love in the wedding venue of your dreams. Be surrounded by your family and friends, in the warm glow of the signature copper and rose gold chandeliers, as you toast your nuptials in our New York loft style restaurant.

### 145°F GRILL & BAR

Celebrate your love story in our modern-loft inspired venue. The spacious 145°F Grill & Bar is ideal for all celebrations. The warm style of the décor, the high ceilings and the cozy corners will bring a very special ambiance to your wedding event.