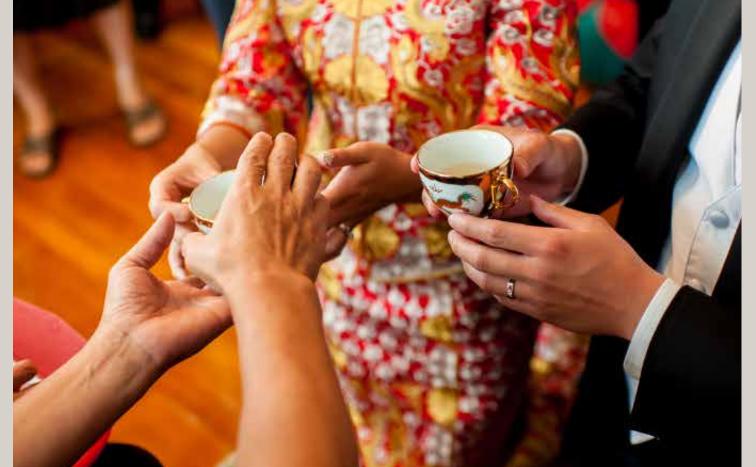

## Chinese Engagement Ceremony THB 20,000\*\*

- · Sofa setting with Chinese Tea Set
- · Standard backdrop with artistic lettering and two flower stands
- · Bridal Bouquet
- Hotel background music
- Theatre style seating for 30 Guests
- · Coffee Break with selected snacks for 30 guests