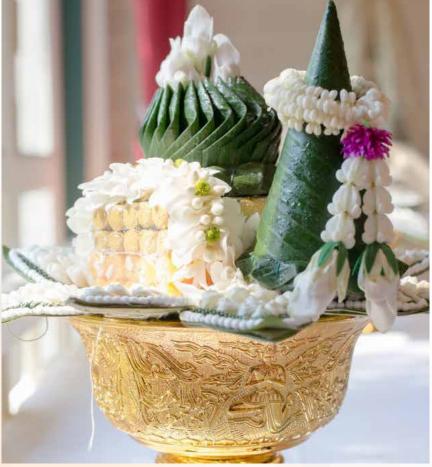

### Thai Engagement & Water Pouring Ceremony THB 25,000\*

- · Buddhist Altar, Vases and Water Pouring Ceremony set
- · Standard backdrop with artistic lettering and two flower stands
- · Bridal Bouquet
- One pair of wedding garlands
- Hotel background music
- Theatre style seating for 30 Guests
- Coffee Break with selected snacks for 30 guests