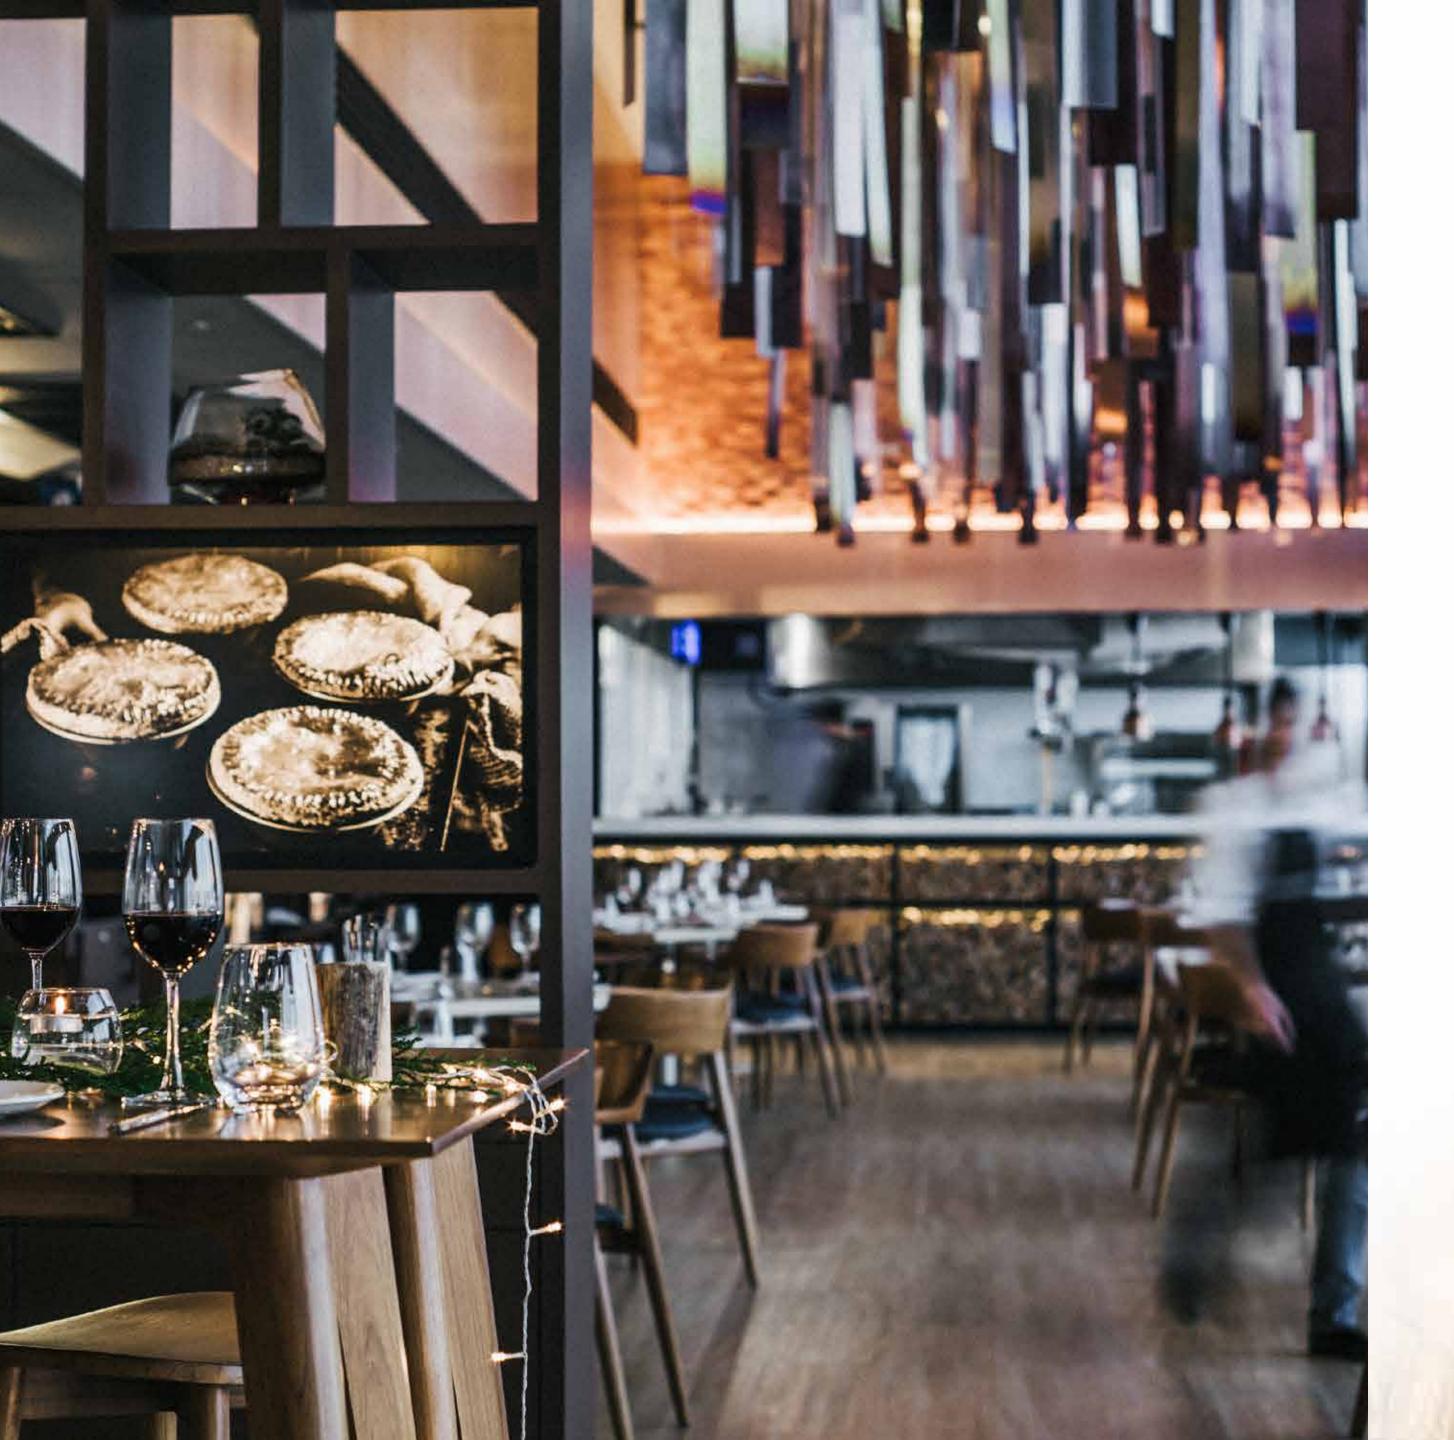

# LEFT YOUR HEART AT IMPACT

Celebrate your love in the wedding venue of your dreams. Be surrounded by your family and friends, in the warm glow of the signature copper and rose gold chandeliers, as you toast your nuptials in our New York loft style restaurant.

### 145°F GRILL & BAR

Celebrate your love story in our modern-loft inspired venue. The spacious 145°F Grill & Bar is ideal for all celebrations. The warm style of the décor, the high ceilings and the cozy corners will bring a very special ambiance to your wedding event.