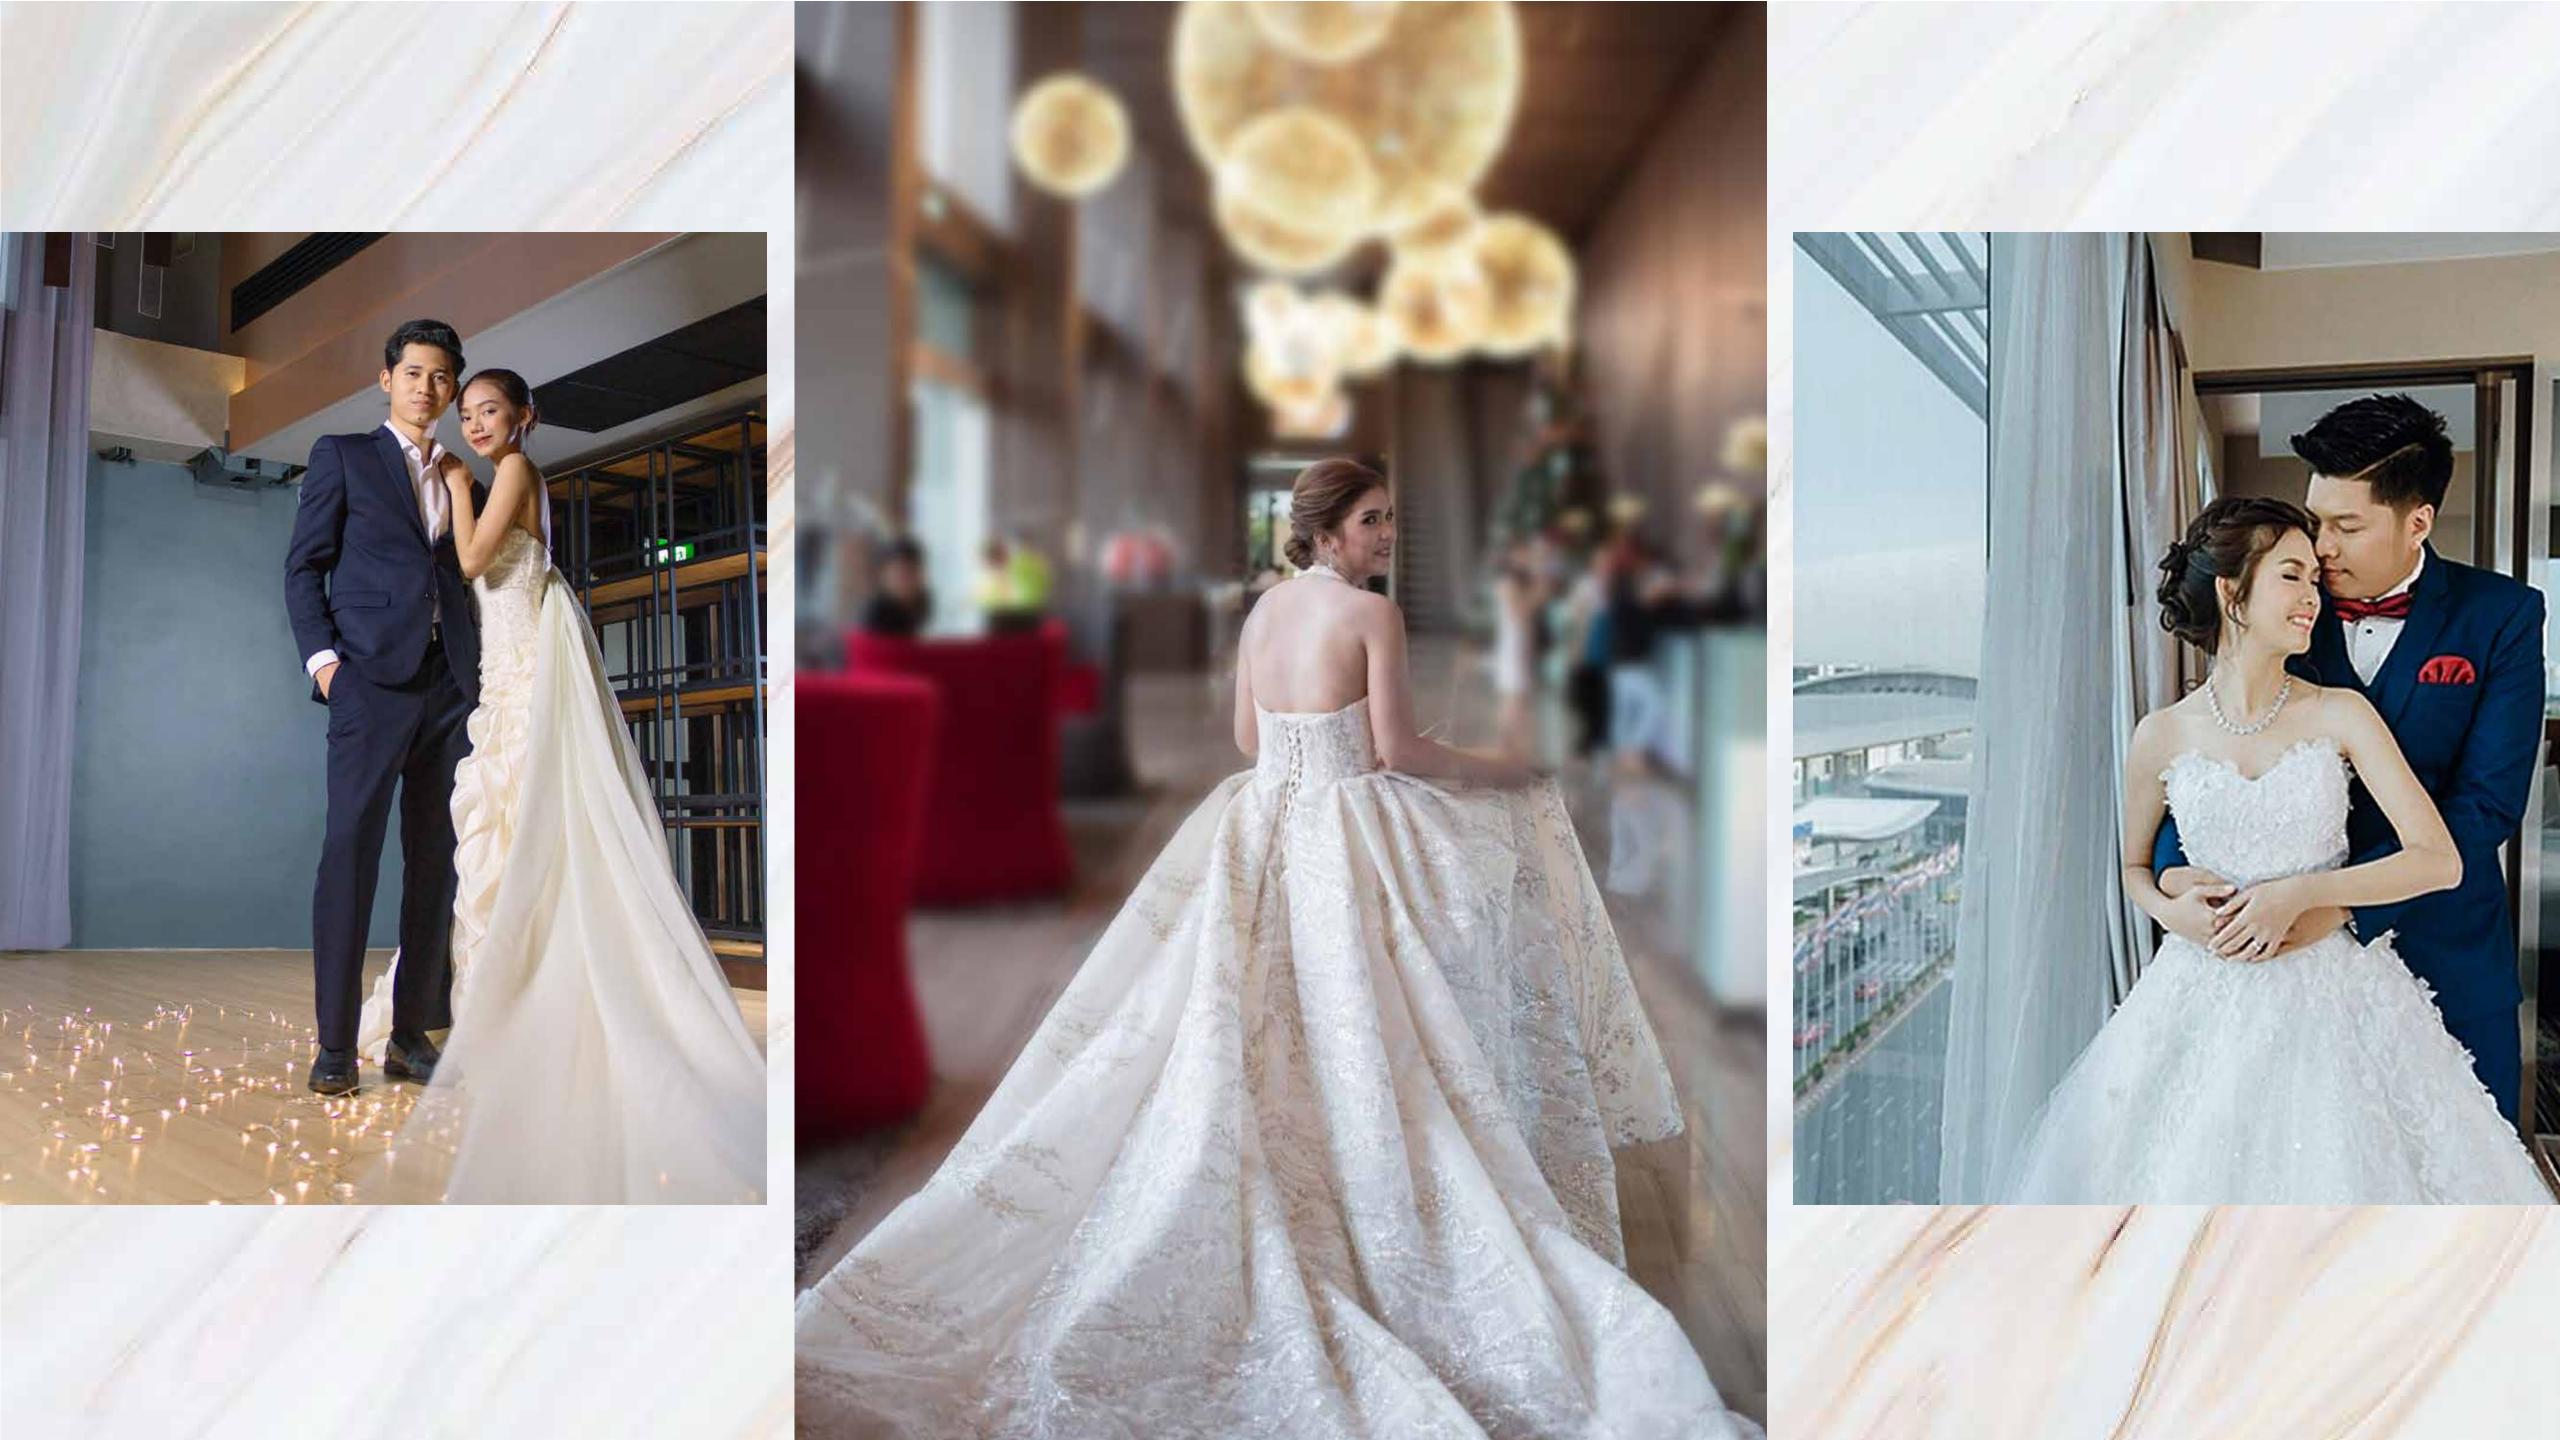

# LEFT YOUR HEART AT IMPACT

Celebrate your love in the wedding venue of your dreams. Be surrounded by your family and friends, in the warm glow of the signature copper and rose gold chandeliers, as you toast your nuptials in our New York loft style restaurant.

### 145°F GRILL & BAR

Celebrate your love story in our modern-loft inspired venue. The spacious 145°F Grill & Bar is ideal for all celebrations. The warm style of the décor, the high ceilings and the cozy corners will bring a very special ambiance to your wedding event.

### PREMIER LOUNGE

A panoramic view from the 10<sup>th</sup> floor of Novotel Premier Lounge awaits you and 32 of your closest family and friends. Our specialist wedding team will walk you through the details of your special event. Ensuring your dream wedding is brought to life.