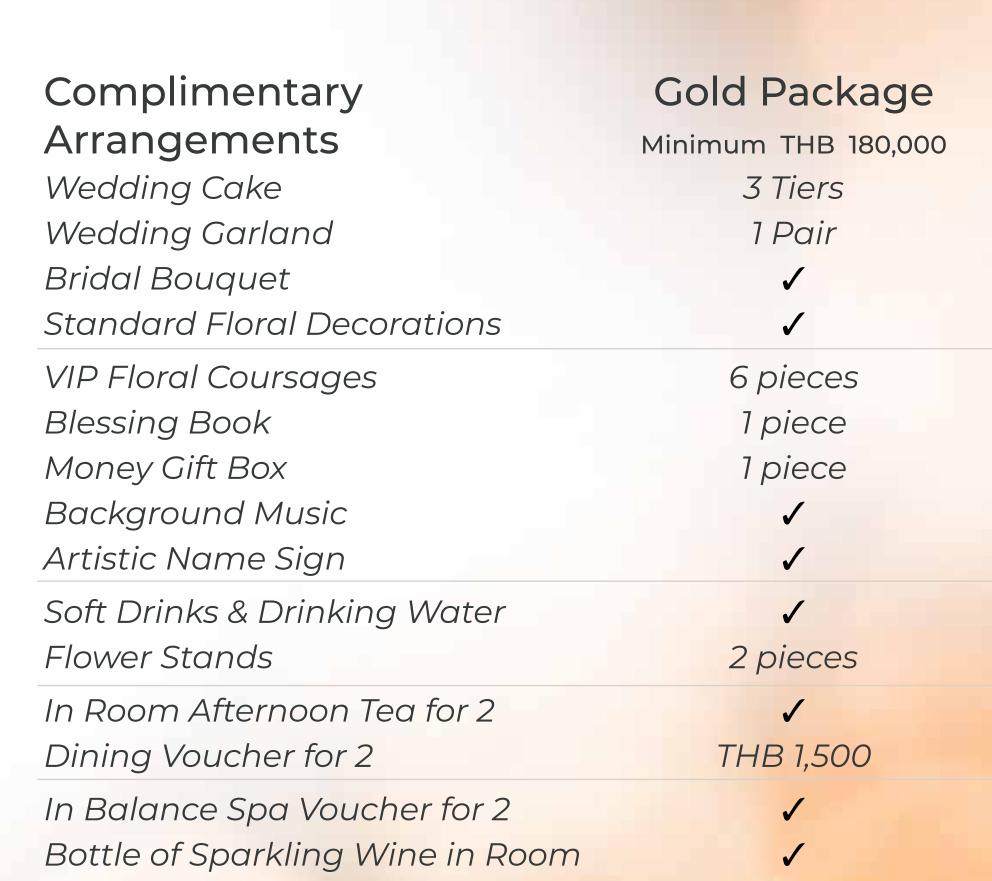

#### GOLD PACKAGE

Premier

Accommodation with Breakfast for 2

<sup>\*</sup>Minimum Spend for 145°F Grill & Bar use is THB 80,000 (until 23:00 Hrs.)

<sup>\*\*</sup>Minimum Spend for Premier Lounge is THB 25,000 (day time use/ 5 hours include set up time)