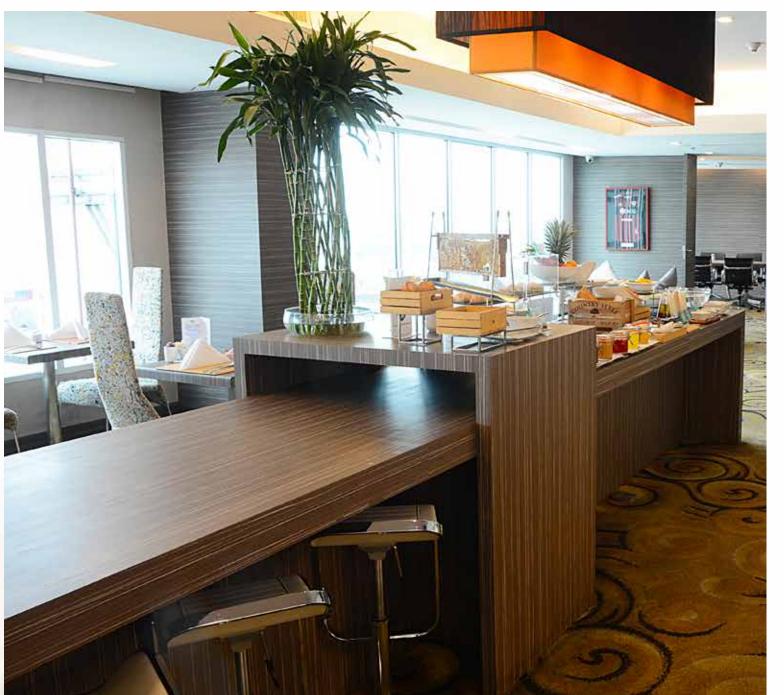

### 145°F GRILL & BAR

Celebrate your love story in our modern-loft inspired venue. The spacious 145°F Grill & Bar is ideal for all celebrations. The warm style of the décor, the high ceilings and the cozy corners will bring a very special ambiance to your wedding event.