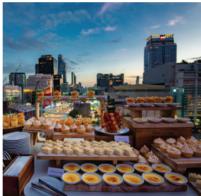

# Breakfast as you like Choose the type of breakfast that suits you best

\_Take your time and enjoy a generous and balanced buffet breakfast at the restaurant from 6:00 - 10.30 am.

# View Bangkok Rooftop Bar (9th floor)

- \_Open daily from 3pm 1 am
- \_A chic rooftop bar for sunset views of Bangkok's city skyline, or enjoy a comfortable spot to spend time with friends.