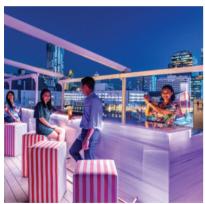

# View Bangkok Rooftop Bar (9th floor)

- \_Open daily from 3pm 1 am
- \_A chic rooftop bar for sunset views of Bangkok's city skyline, or enjoy a comfortable spot to spend time with friends.