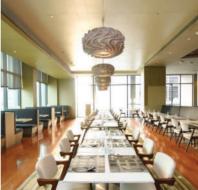

# The SQUARE (6th floor)

- \_Open daily from 6 am 10 pm
- \_A stylish, bright, 200-seat main dining room serves breakfast, lunch, dinner and everything in between.