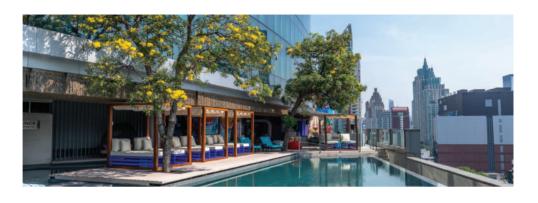

# View Bangkok Rooftop Bar (9th floor)

- \_Open daily from 3pm 1 am
- \_A chic rooftop bar for sunset views of Bangkok's city skyline, or enjoy a comfortable spot to spend time with friends.

# Outdoor swimming pool is located on level 9.

\_Opening hours are from 6 am - 8 pm.