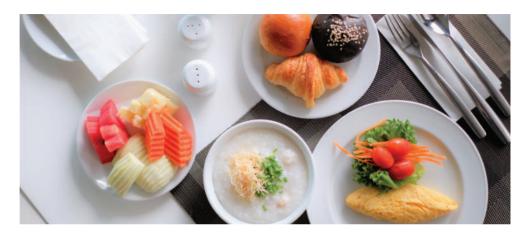

# Breakfast as you like Choose the type of breakfast that suits you best

\_Take your time and enjoy a generous and balanced buffet breakfast at the restaurant from 6:00 - 10.30 am.

#### Breakfast room service:

\_from 6:30 am to 12 noon

(To have your breakfast served in room, please hang your breakfast order on your doorknob before 4 am)

At Novotel, it is up to you to decide when, where and what you want to eat