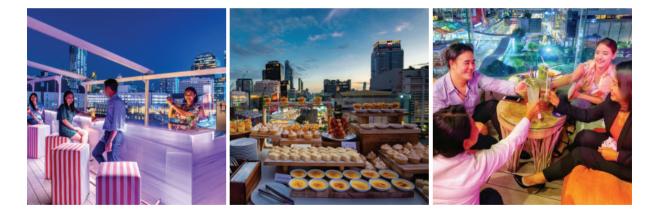

### View Bangkok Rooftop Bar (9th floor)

\_Open daily from 10 am - 1 am

\_A chic rooftop bar for sunset views of Bangkok's city skyline,

or enjoy a comfortable spot to spend time with friends.

### The SQUARE (6th floor)

\_Open daily from 6 am - 10 pm

\_A stylish, bright, 200-seat main dining room serves breakfast,

lunch, dinner and everything in between.

### Platinum Lounge (6th floor)

\_Open daily from 12:00 pm - 11:00 pm \_The perfect venue for a quiet chat with friends, casual meeting or shopping recovery area.