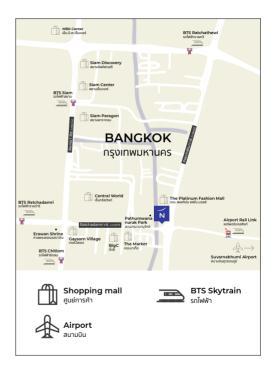

### **BTS Skytrain:**

\_Reach Ratchathewi or Chit Lom BTS stations with only 10 minutes walk to our hotel.

### **Extended Options:**

\_Public Buses: Access nearby bus stops for efficient city travel. \_Tuk-Tuks & Taxis: Choose eco-friendly and electric options when needed.