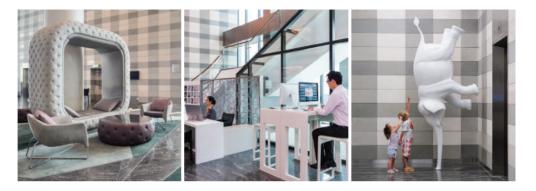

### Leisure and Activities

### Children's Play Area and Video Games

\_In the Kid's zone on the 6th floor, a space designed for children aged 3 to 8 years old.

### **Play Table**

\_Play Table for children to enjoy 24 hours a day in the hotel lobby.