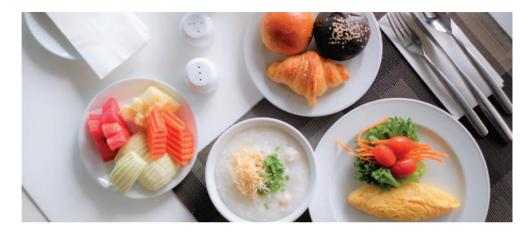

### Breakfast as you like

### Choose the type of breakfast that suits you best

\_Take your time and enjoy a generous and balanced buffet breakfast at the restaurant from 6:00 - 10.30 am.

### Breakfast room service:

\_from 6:30 am to 12 noon

(To have your breakfast served in room,

please hang your breakfast order on your doorknob before 4 am)