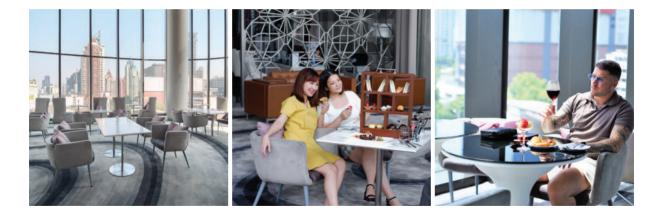

### View Bangkok Rooftop Bar (9th floor)

\_Open daily from 10 am - 1 am

\_A chic rooftop bar for sunset views of Bangkok's city skyline,

or enjoy a comfortable spot to spend time with friends.

### The SQUARE (6th floor)

\_Open daily from 6 am - 10 pm

\_A stylish, bright, 200-seat main dining room serves breakfast,

lunch, dinner and everything in between.

### Platinum Lounge (6th floor)

\_Open daily from 12:00 pm - 11:00 pm \_The perfect venue for a quiet chat with friends, casual meeting or shopping recovery area.