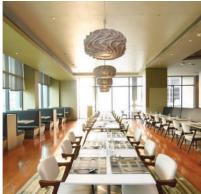

### The SQUARE (6th floor)

\_Open daily from 6 am - 10 pm

\_A stylish, bright, 200-seat main dining room serves breakfast, lunch, dinner and everything in between.