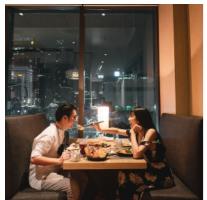

#### Breakfast room service:

\_from 6:30 am to 12 noon (To have your breakfast served in room, please hang your breakfast order on your doorknob before 4 am)

At Novotel, it is up to you to decide when, where and what you want to eat

#### Room service

- \_In-room dining service is available from 6 am 1 am
- \_Please refer to your room service menu to place your order.