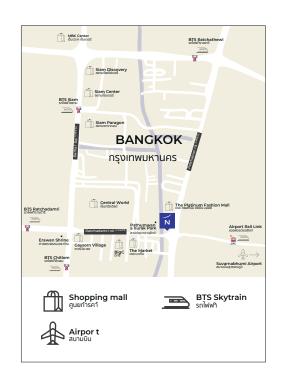

Let's save water, save energy and minimize the release of detergents into the environment.

Traveling around Bangkok is easy. Opting for public transportation is a proactive step towards minimizing various forms of pollution. Presented below are our recommendations to support your eco-conscious journey.

#### BTS Skytrain (Best eco option):

\_Reach Ratchathewi or Chit Lom BTS stations with only 10 minutes walk to our hotel.

#### **Extended Options:**

\_Public Buses: Access nearby
bus stops for efficient city travel.
\_Tuk-Tuks & Taxis:
Choose eco-friendly
and electric options
when needed

Join ALL – Accor's lifestyle loyalty programme – A world of experiences and benefits awaits.