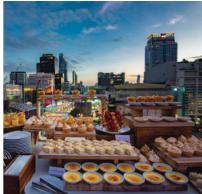

### View Bangkok Rooftop Bar (9th floor)

\_Open daily from 10 am - 1 am

\_A chic rooftop bar for sunset views of Bangkok's city skyline, or enjoy a comfortable spot to spend time with friends.