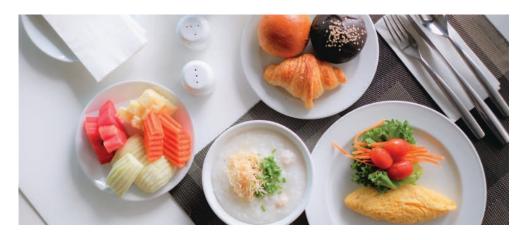

# Breakfast as you like Choose the type of breakfast that suits you best

\_Take your time and enjoy a generous and balanced buffet breakfast at the restaurant from 6:00 - 10.30 am.

#### Breakfast room service:

\_from 6:30 am to 12 noon (To have your breakfast served in room, please hang your breakfast order on your doorknob before 4 am)

At Novotel, it is up to you to decide when, where and what you want to eat

#### Room service

- \_In-room dining service is available from 6 am 1 am
- \_Please refer to your room service menu to place your order.