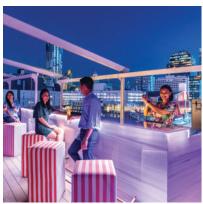

### View Bangkok Rooftop Bar (9th floor)

\_Open daily from 10 am - 1 am

\_A chic rooftop bar for sunset views of Bangkok's city skyline, or enjoy a comfortable spot to spend time with friends.