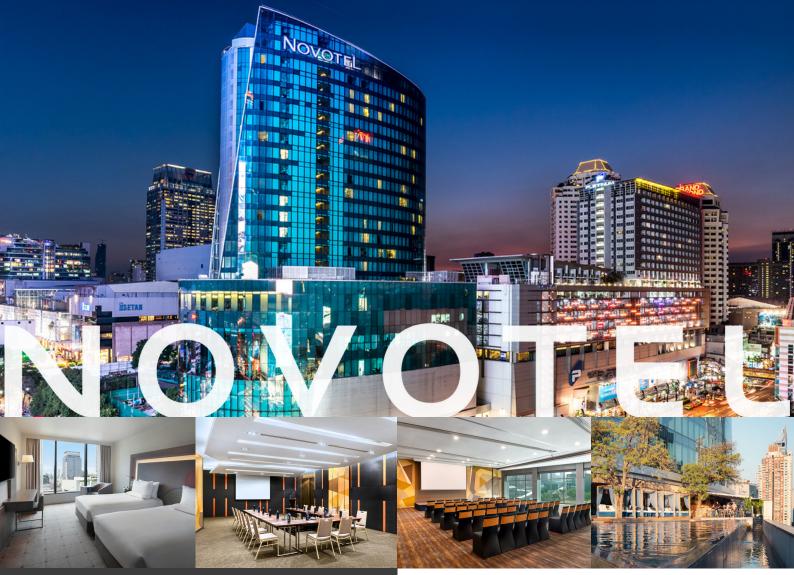

## Group Package I Early bird offer! Now - 31 May 2024

### **Superior Room**

starting from

\_ Single occupancy THB 3,000 net/room/night \_ Double occupancy THB 3,300 net/room/night

## Meeting Package

\_ Half Day THB 1,000 net/person \_ Full Day THB 1,200 net/person

# Complimentary Offer

- \_ Complimentary VIP upgrade to Premier Park View (Maximum 2 rooms/day) for every 15 rooms
- \_ Welcome drink at View Bangkok Rooftop

novotelbangkokplatinum.com novotel.com all.accor.com