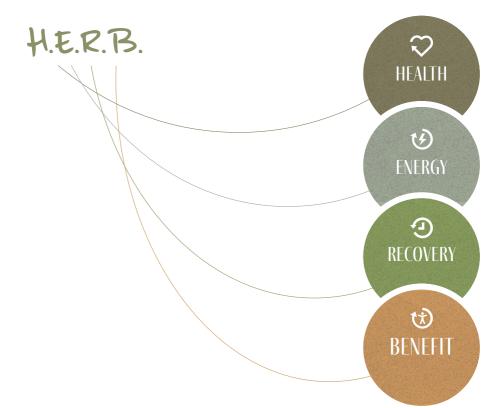

### WHAT IS H.E.R.B.?

# H.E.R.B. IS PULLMAN'S VERY OWN HERB GARDEN WHERE A SELECTION OF HERBS ARE GROWN.

The herbs are cultivated with love, and every morning hand-picked by our culinary team to be used in beverages and dishes across the resort's food & beverage outlets. H.E.R.B. stands for four important elements of our daily life.

H.E.R.B. is open all day, located in front of villa 001. we invite you to join the H.E.R.B. tour from 15.00 hrs. – 16.00 hrs. or book our cooking class where herbs are used from our garden. for your daily dose of health, energy, recovery and overall benefits, discover all H.E.R.B. beverages and dishes where the icon is displayed.