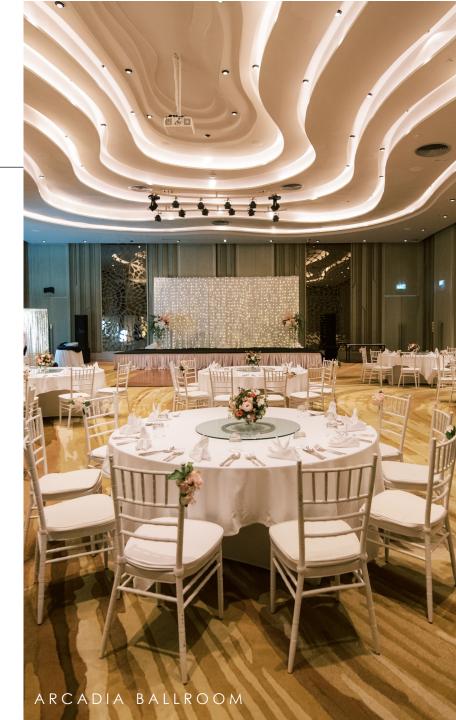

### ARCADIA BALLROOM

For larger weddings, look no further than the Arcadia Ballroom at Pullman Phuket Arcadia Naithon Beach. Celebrate one of the most important days of your life with up to 250 of your closest friends and family. With a pillar-less design and neutral tones, venue customization has never been easier. So bring every aspect of your dream wedding to life. Benefit in having private access to the resort and the convenience of a nearby car park for local guests.

| VENUE               | AREA<br>(SQM.) | HEIGHT<br>(M) | COCKTAIL | DINNER | WEDDING DINNER<br>& STAGE | WEDDING DINNER, STAGE<br>DANCE-FLOOR |
|---------------------|----------------|---------------|----------|--------|---------------------------|--------------------------------------|
| Arcadia<br>Ballroom | 390            | 5.6           | 200      | 120    | 120                       | 100                                  |