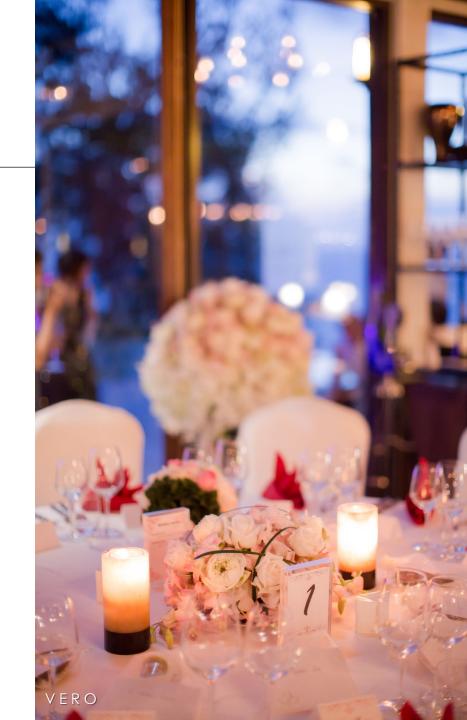

## VERO TRATTORIA AND WINE BAR.

The stylish and rustic atmosphere offers warmth and privacy. Seating up to 70 people, this venue is ideal for a small and close-knit event. Wine and dine on authentic Italian cuisine, or coordinate with our professional Chefs to curate a personalized menu for you and your guests. Moreover, this Phuket wedding venue is very versatile and flexible.