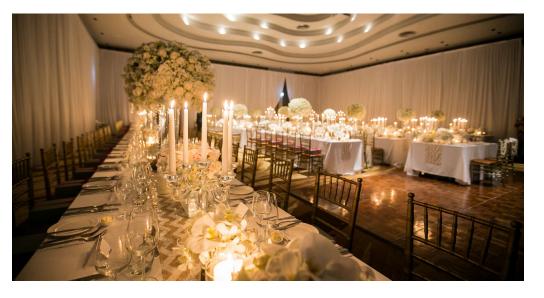

## INDOOR VENUE OPTIONS

### ARCADIA BALLROOM

For larger weddings, look no further than the Arcadia Ballroom at Pullman Phuket Arcadia Naithon Beach. Celebrate one of the most important days of your life with up to 250 of your closest friends and family. With a pillar-less design and neutral tones, venue customization has never been easier. So bring every aspect of your dream wedding to life. Benefit in having private access to the resort and the convenience of a nearby car park for local guests.

| VENUE               | AREA<br>(SQM.) | HEIGHT<br>(M) | COCKTAIL | DINNER | WEDDING DINNER<br>& STAGE | WEDDING DINNER, STAGE<br>DANCE-FLOOR |
|---------------------|----------------|---------------|----------|--------|---------------------------|--------------------------------------|
| Arcadia<br>Ballroom | 390            | 5.6           | 200      | 120    | 120                       | 100                                  |