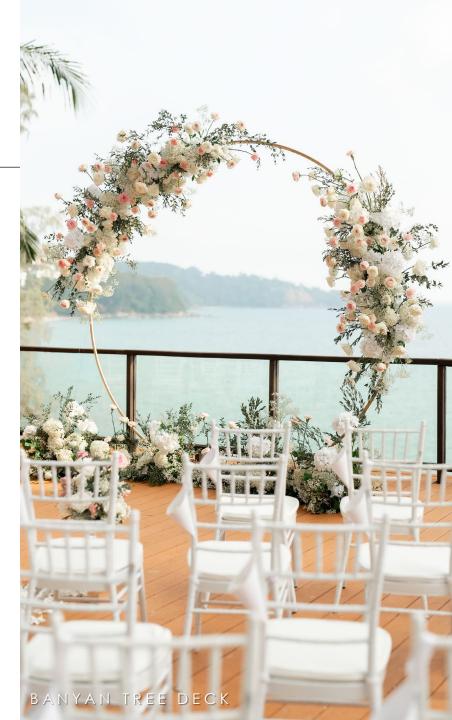

From small and private ceremonies or a lavish celebration, with the ability to host up to 100 guests, you can commemorate your love surrounded by your nearest and dearest.

| VENUE                           | AREA<br>(SQM.)                                                                                                                                                                                                                                                                       | CEREMONY | COCKTAIL | DINNER | HIGHLIGHTS                                                                                                    |  |  |
|---------------------------------|--------------------------------------------------------------------------------------------------------------------------------------------------------------------------------------------------------------------------------------------------------------------------------------|----------|----------|--------|---------------------------------------------------------------------------------------------------------------|--|--|
| BANYAN<br>TREE DECK             | 195                                                                                                                                                                                                                                                                                  | 100      | 90       | 40     | <ul><li>Andaman sea view</li><li>Sunset view</li></ul>                                                        |  |  |
|                                 | **Remark: Party need to end before 21:30 hrs. and minimum spending on Food & Beverages at THB 150,000Net per function is required for private functions.** If the ceremony is also taking place at Banyan Tree Deck, the hotel will require a minimum of 2 hours to setup the venue. |          |          |        |                                                                                                               |  |  |
| ANDAMA<br>N SUNSET<br>DECK      | 195                                                                                                                                                                                                                                                                                  | N/A      | 100      | 100    | <ul><li>Andaman sea view</li><li>Sunset view</li></ul>                                                        |  |  |
|                                 | **Remark: Party need to end before 21:30 hrs. and minimum spending on Food & Beverages at THB 180,000Net per function is required for private functions.                                                                                                                             |          |          |        |                                                                                                               |  |  |
| VERO<br>Trattoria &<br>Wine Bar | -                                                                                                                                                                                                                                                                                    | -        | -        | 70     | <ul> <li>Signature Italian Trattoria &amp; Wine Bar</li> <li>Andaman sea view</li> <li>Sunset view</li> </ul> |  |  |
|                                 | **Remark: Minimum spending on Food & Beverages at THB 250,000Net per function is required for private functions.                                                                                                                                                                     |          |          |        |                                                                                                               |  |  |