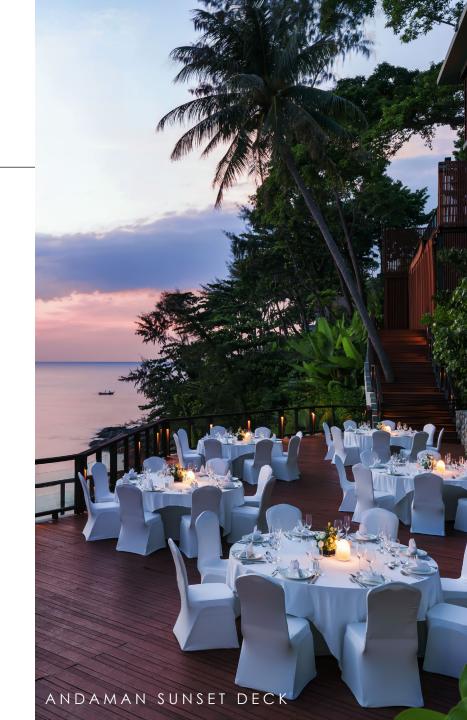

From small and private ceremonies or a lavish celebration, with the ability to host up to 100 guests, you can commemorate your love surrounded by your nearest and dearest.

| VENUE                           | AREA<br>(SQM.)                                                                                                                                                                                                                                                                       | CEREMONY | COCKTAIL | DINNER | HIGHLIGHTS                                                                                                    |  |  |
|---------------------------------|--------------------------------------------------------------------------------------------------------------------------------------------------------------------------------------------------------------------------------------------------------------------------------------|----------|----------|--------|---------------------------------------------------------------------------------------------------------------|--|--|
| BANYAN<br>TREE DECK             | 195                                                                                                                                                                                                                                                                                  | 100      | 90       | 40     | <ul><li>Andaman sea view</li><li>Sunset view</li></ul>                                                        |  |  |
|                                 | **Remark: Party need to end before 21:30 hrs. and minimum spending on Food & Beverages at THB 150,000Net per function is required for private functions.** If the ceremony is also taking place at Banyan Tree Deck, the hotel will require a minimum of 2 hours to setup the venue. |          |          |        |                                                                                                               |  |  |
| ANDAMA<br>N SUNSET<br>DECK      | 195                                                                                                                                                                                                                                                                                  | N/A      | 100      | 100    | <ul><li>Andaman sea view</li><li>Sunset view</li></ul>                                                        |  |  |
|                                 | **Remark: Party need to end before 21:30 hrs. and minimum spending on Food & Beverages at THB 180,000Net per function is required for private functions.                                                                                                                             |          |          |        |                                                                                                               |  |  |
| VERO<br>Trattoria &<br>Wine Bar | -                                                                                                                                                                                                                                                                                    | -        | -        | 70     | <ul> <li>Signature Italian Trattoria &amp; Wine Bar</li> <li>Andaman sea view</li> <li>Sunset view</li> </ul> |  |  |
|                                 | **Remark: Minimum spending on Food & Beverages at THB 250,000Net per function is required for private functions.                                                                                                                                                                     |          |          |        |                                                                                                               |  |  |