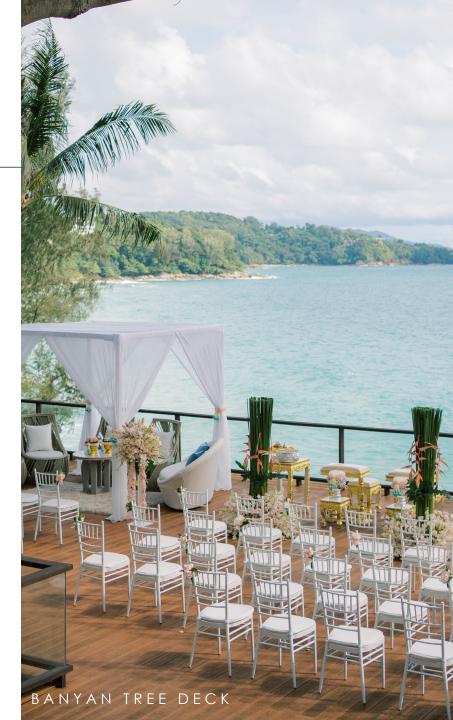

From small and private ceremonies or a lavish celebration, with the ability to host up to 100 guests, you can commemorate your love surrounded by your nearest and dearest.

| VENUE                           | AREA<br>(SQM.)                                                                                                                                                                                                                                                                       | CEREMONY | COCKTAIL | DINNER | HIGHLIGHTS                                                                                                    |  |  |
|---------------------------------|--------------------------------------------------------------------------------------------------------------------------------------------------------------------------------------------------------------------------------------------------------------------------------------|----------|----------|--------|---------------------------------------------------------------------------------------------------------------|--|--|
| BANYAN<br>TREE DECK             | 195                                                                                                                                                                                                                                                                                  | 100      | 90       | 40     | <ul><li>Andaman sea view</li><li>Sunset view</li></ul>                                                        |  |  |
|                                 | **Remark: Party need to end before 21:30 hrs. and minimum spending on Food & Beverages at THB 150,000Net per function is required for private functions.** If the ceremony is also taking place at Banyan Tree Deck, the hotel will require a minimum of 2 hours to setup the venue. |          |          |        |                                                                                                               |  |  |
| ANDAMA<br>N SUNSET<br>DECK      | 195                                                                                                                                                                                                                                                                                  | N/A      | 100      | 100    | <ul><li>Andaman sea view</li><li>Sunset view</li></ul>                                                        |  |  |
|                                 | **Remark: Party need to end before 21:30 hrs. and minimum spending on Food & Beverages at THB 180,000Net per function is required for private functions.                                                                                                                             |          |          |        |                                                                                                               |  |  |
| VERO<br>Trattoria &<br>Wine Bar | -                                                                                                                                                                                                                                                                                    | -        | -        | 70     | <ul> <li>Signature Italian Trattoria &amp; Wine Bar</li> <li>Andaman sea view</li> <li>Sunset view</li> </ul> |  |  |
|                                 | **Remark: Minimum spending on Food & Beverages at THB 250,000Net per function is required for private functions.                                                                                                                                                                     |          |          |        |                                                                                                               |  |  |