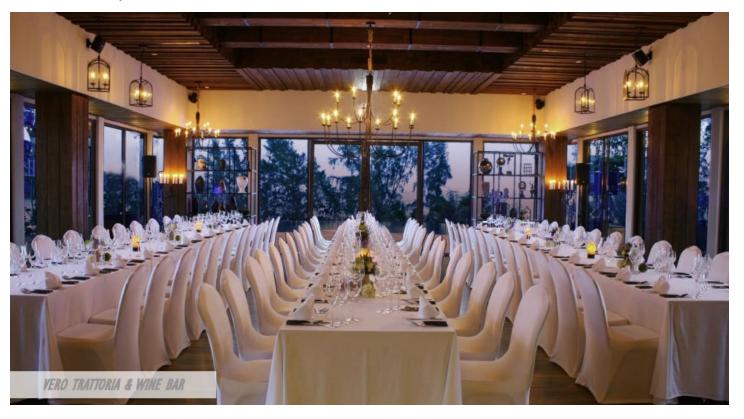

## VERO TRATTORIA AND WINE BAR.

The stylish and rustic atmosphere offers warmth and privacy. Seating up to 70 people, this venue is ideal for a small and close-knit event. Wine and dine on authentic Italian cuisine, or coordinate with our professional Chefs to curate a personalized menu for you and your guests. Moreover, this Phuket wedding venue is very versatile and flexible.