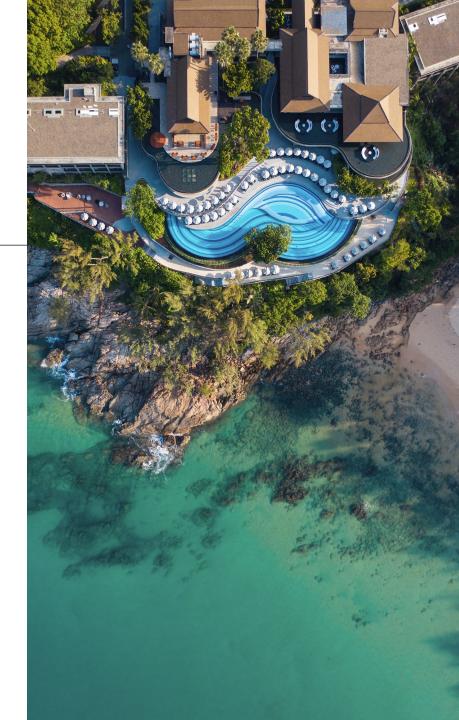

#### **Pullman Phuket Arcadia Naithon Beach**

Located on the headland overlooking the Andaman Sea, this picturesque Phuket wedding venue is a sight to behold. Its versatility for indoor and outdoor settings makes it the perfect choice for any couple. Imagine exchanging vows with the stunning sea as your backdrop, creating memories that will be cherished for a lifetime.

The resort is less than a 15-minute drive from Phuket International Airport, allowing guests to indulge in the convenience of starting and ending celebrations sooner.

Guests can also take advantage of direct access to Naithon Beach, one of the best-kept secrets on the West Coast of Phuket. Less known among tourists, Naithon Beach offers a pristine setting ideal for capturing beautiful pre- and post-wedding photos. As part of Thailand's national park, Naithon Beach is a shared space for all to enjoy. To ensure that Phuket's natural habitats thrive, private functions on the beach are not permitted.