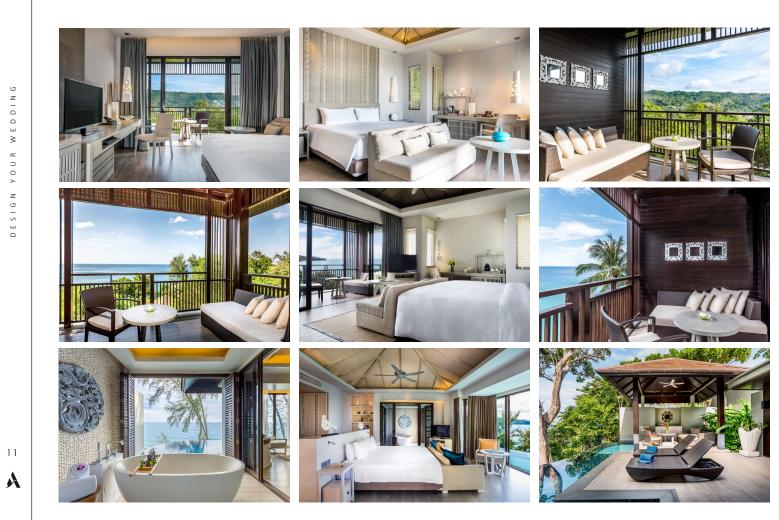

## ACCOMMODATION

Offering luxury accommodations with a sophisticated & contemporary design, Pullman Phuket Arcadia Naithon Beach is designed for you to 'check in and chill out'

0

SIGI

12

- PULLMAN PHUKET