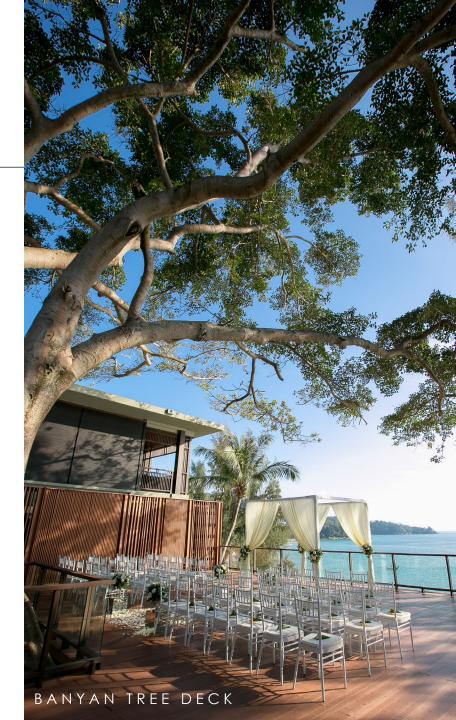

From small and private ceremonies or a lavish celebration, with the ability to host up to 100 guests, you can commemorate your love surrounded by your nearest and dearest.

| VENUE                           | AREA<br>(SQM.)                                                                                                                                                                                                                                                                       | CEREMONY | COCKTAIL | DINNER | HIGHLIGHTS                                                                                                    |  |  |
|---------------------------------|--------------------------------------------------------------------------------------------------------------------------------------------------------------------------------------------------------------------------------------------------------------------------------------|----------|----------|--------|---------------------------------------------------------------------------------------------------------------|--|--|
| BANYAN<br>TREE DECK             | 195                                                                                                                                                                                                                                                                                  | 100      | 90       | 40     | <ul><li>Andaman sea view</li><li>Sunset view</li></ul>                                                        |  |  |
|                                 | **Remark: Party need to end before 21:30 hrs. and minimum spending on Food & Beverages at THB 150,000Net per function is required for private functions.** If the ceremony is also taking place at Banyan Tree Deck, the hotel will require a minimum of 2 hours to setup the venue. |          |          |        |                                                                                                               |  |  |
| ANDAMA<br>N SUNSET<br>DECK      | 195                                                                                                                                                                                                                                                                                  | N/A      | 100      | 100    | <ul><li>Andaman sea view</li><li>Sunset view</li></ul>                                                        |  |  |
|                                 | **Remark: Party need to end before 21:30 hrs. and minimum spending on Food & Beverages at THB 180,000Net per function is required for private functions.                                                                                                                             |          |          |        |                                                                                                               |  |  |
| VERO<br>Trattoria &<br>Wine Bar | -                                                                                                                                                                                                                                                                                    | -        | -        | 70     | <ul> <li>Signature Italian Trattoria &amp; Wine Bar</li> <li>Andaman sea view</li> <li>Sunset view</li> </ul> |  |  |
|                                 | **Remark: Minimum spending on Food & Beverages at THB 250,000Net per function is required for private functions.                                                                                                                                                                     |          |          |        |                                                                                                               |  |  |