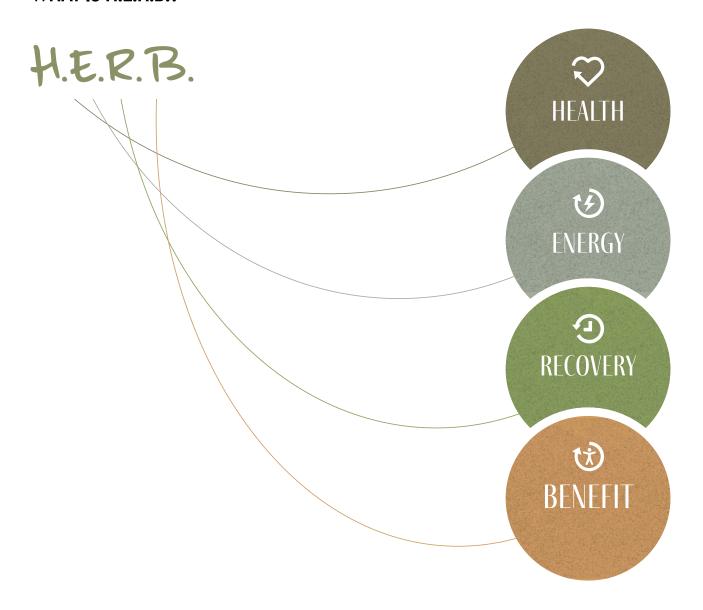

### WHAT IS H.E.R.B.?

## H.E.R.B. IS PULLMAN'S VERY OWN HERB GARDEN WHERE A SELECTION OF HERBS ARE GROWN.

H = H.E.R.B. ICON

The herbs are cultivated with love, and every morning hand-picked by our culinary team to be used in beverages and dishes across the resort's food & beverage outlets. H.E.R.B. stands for four important elements of our daily life.

H.E.R.B. is open all day, located in front of villa 001. we invite you to join the H.E.R.B. tour from 15.00 hrs. – 16.00 hrs. or book our cooking class where herbs are used from our garden. for your daily dose of health, energy, recovery and overall benefits, discover all H.E.R.B. beverages and dishes where the icon is displayed.