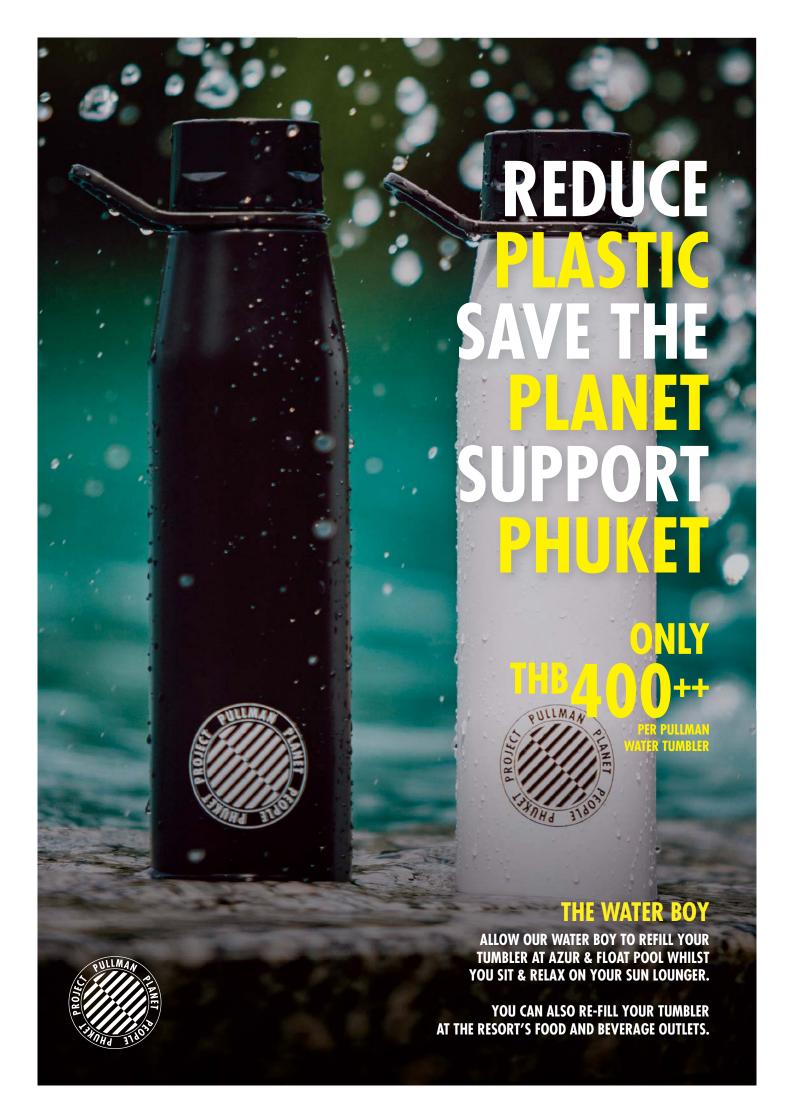

# SOVING OUR EARTH

WE'VE PUT AWAY DRINKING STRAWS IN AN EFFORT TO REDUCE PLASTIC WASTE, AND ONLY GIVE THEM OUT IF YOU SPECIFICALLY ASK FOR ONE.