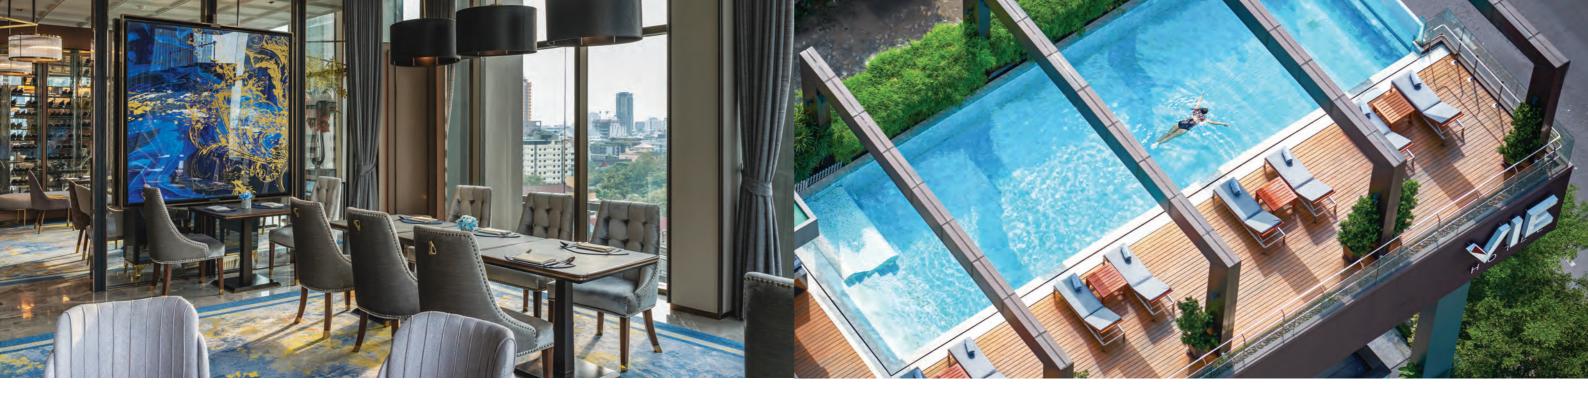

# SIGNATURE BANGKOK

1-Michelin Star modern French and floral cuisine renowned for its enchanting edible flowers, rare ingredients and gracious service. Art-Deco interiors and fabulous Bangkok skyline views.

# THE EDGE POOL BAR

The newest tropical hangout venue located in VIE Hotel Bangkok.

With relaxed atmosphere that is perfect for enjoying the view between dips in the pool.