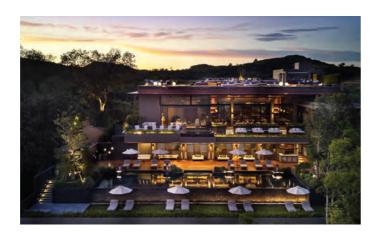

#### V VILLAS PHUKET

Award-winning luxury private 1-, 3- and 4-bedroom private pool villas resort perched 39m atop a secluded hilltop overlooking secluded Ao Yon Bay. Fully-immersed in nature, the architecturally arresting resort exudes romance and bliss. Outstanding dining and rooftop lounge boast panoramic sunset and ocean views.