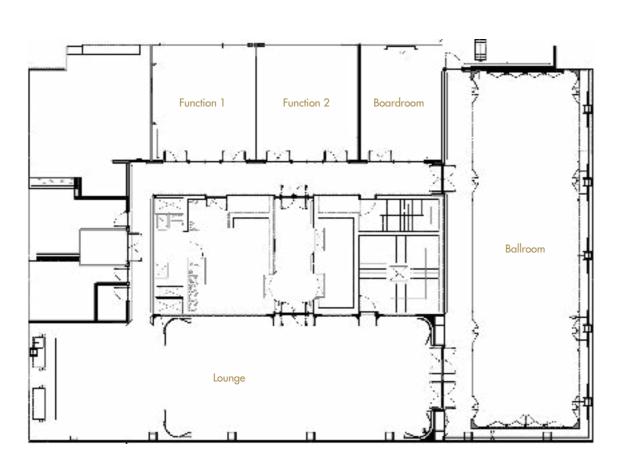

| Function Rooms | <b>Dimension</b><br>(Width x Length x Height) | Size<br>(Sqm) | Theatre | <b>E E</b> Classroom | U-Shape | I-Shape | • • • Cocktail | Round Table |
|----------------|-----------------------------------------------|---------------|---------|----------------------|---------|---------|----------------|-------------|
| Ballroom       | 8.7m x 21m x 6m                               | 190           | 180     | 110                  | 65      | 60      | 200            | 100         |
| Lounge         | 6.9m x 24m x 2.5m                             | 175           | -       | -                    | -       | -       | 80             | -           |
| Function 1     | 5.9m x 7.1m x 2.5m                            | 48            | 30      | 12                   | 10      | 12      | 20             | 30          |
| Function 2     | 6m x 7.1m x 2.5m                              | 58            | 30      | 12                   | 10      | 12      | 20             | 30          |
| Function 1&2   | 12m x 7.1m x 2.5m                             | 106           | 60      | 24                   | 20      | 24      | 40             | 60          |
| Boardroom      | 4.7m x 7.1m x 2.5m                            | 35            | 20      | 12                   | 12      | 10      | 15             | 20          |