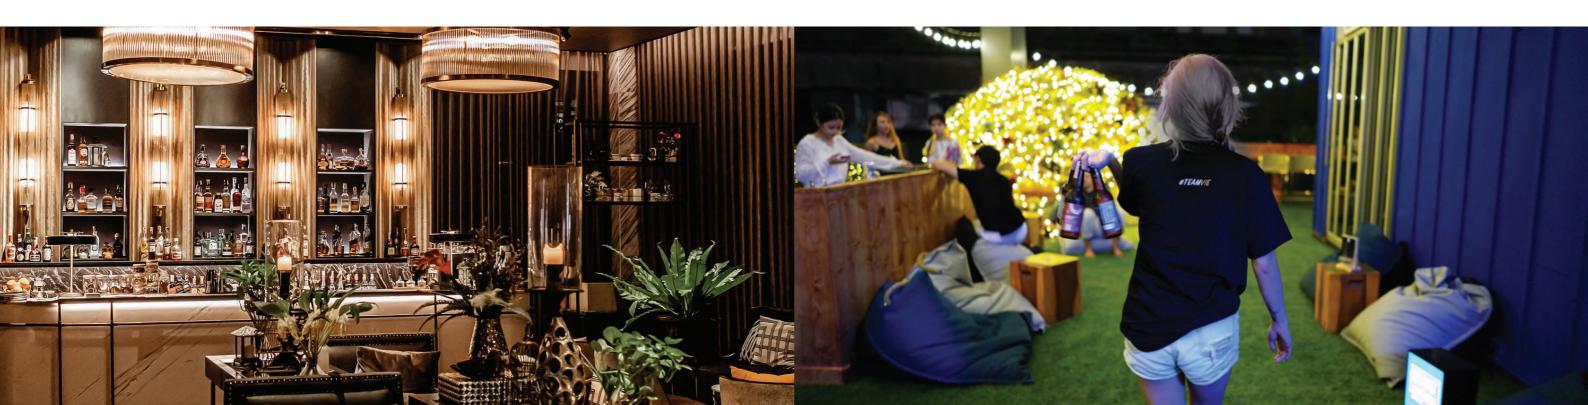

## PIANO BAR

Inspired by old-world jazz bars, a stylish contemporary lounge designed for comfort and pleasure.

Relax in uxurious lounge seating. Indulge in decadent cocktails, wine, light bites and exceptional desserts.

## **DOME YARD**

Dive into a whole craft beer garden experience at Bangkok's coolest rooftop 'yard'.

Lounge on fluffy pillows surrounded by skyline views, sip local & imported craft beer on tap.