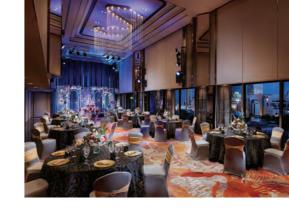

# GORGEOUS SPACE, SPECTACULAR VIEWS

Art Deco-inspired design, captivating architectural details and magnificient views of Bangkok skyline. A mix of creative spaces and a spectacular ballroom for ceremonies, receptions and celebrations.