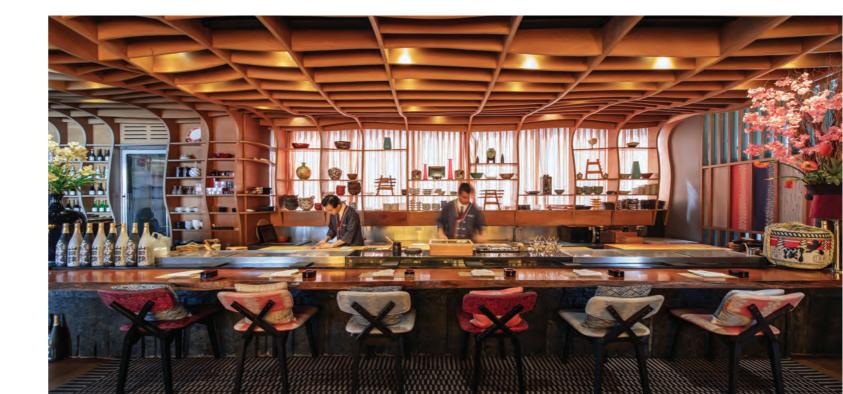

# YTSB - Yellow Tail Sushi Bar

Contemporary omakase crafted by Japanese sushi masters. An original and spontaneous experience noted for its exquite artisanal craftsmanship, rare ingredients and superb sake.