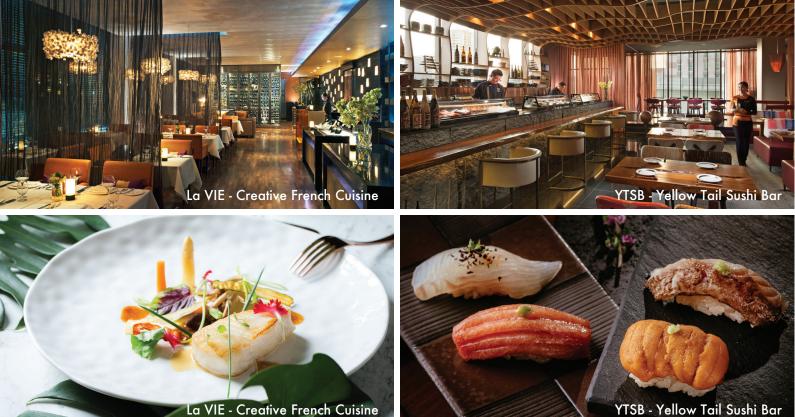

La VIE – Creative French Cuisine It's modern, it's French and it's ultra classy. La VIE perfectly expresses the celebration of life's quality enjoyments that VIE Hotel Bangkok is well-known for. The frequently updated menu offers creative French cuisine with a fabulous taste and presentation that continues to make its mark in the world of delicious high-end dining. In the new Michelin Guide Bangkok 2018, the restaurant has been recommended with a 'Michelin Plate', recognizing the good meals provided here.

La VIE also regularly hosts visiting Michelin-starred chefs, featured throughout every year, attracting gourmands from far and wide to experience the heights of culinary luxury.

## YTSB - Yellow Tail Sushi Bar, "The Best Sushi Bar in Bangkok"

YTSB is the venue for cutting-edge Japanese cuisine in Bangkok and the stylish destination for fresh sushi served in mouthwatering portions, including an array of authentic Japanese specialties. With relentless focus on the best possible ingredients, YTSB honors the traditions of Japanese culinary art by upholding the principles of high quality and the freshest fish for the most exacting sushi standards. The menu is complemented by a wide range of top sakes, including some rarely found brands, and the restaurant's extraordinarily skillful Master Sushi Chef possesses an expertise rarely encountered, ensuring an impeccable presentation serving the finest cuts of his high quality and well-sourced ingredients. Order an exquisite Omakase Set, available for lunch or dinner, and discover the chef's own personalized creations.