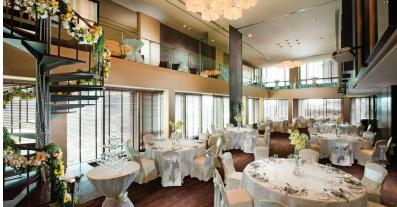

Meeting & Banqueting - VIE function rooms are dedicated and private with elegant modern designs and welcoming natural light. Event facilities, measuring 258 square meters, include banquet facilities which can cater for up to 200 people. The Ballroom boasts high ceilings with city views, while the adjoining foyer provides the ideal pre-function area.