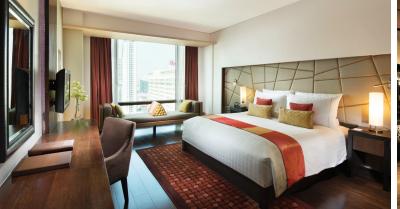

Accommodation consists of 154 modern and elegant duplexes, spacious rooms and suites.

Dining options are superb with acclaimed La VIE – Creative French Cuisine as well as YTSB – Yellow Tail Sushi Bar, which is touted as the best sushi in town. The hotel also features VIE Spa, fitness with WE Signature Club and our outstanding rooftop VIE Pool as well as meeting and wedding venues.

VIE Accommodation - Stay in the heart of Bangkok with the perfect combination of boutique style and luxurious service. Having recently completed the renovation of our lobby, the hotel offers an elegant arrival experience together with one of the most talked-about French restaurants in the city and a rooftop swimming pool overlooking the vibrant Pathumwan District.

| • | Deluxe Room (38-41 m <sup>2</sup> )      | Twin Bed | 11 | rooms |
|---|------------------------------------------|----------|----|-------|
|   |                                          | King Bed | 55 | rooms |
| • | Deluxe Suite 1 Bedroom (76m²)            | Twin Bed | 11 | rooms |
|   |                                          | King Bed | 22 | rooms |
| • | Executive Suite 1 Bedroom Corner (81 m²) | King Bed | 45 | rooms |
| • | Duplex Suite 2 Bedrooms (125m²)          | King Bed | 4  | rooms |
| • | Grand Duplex Suite 2 Bedrooms (145m²)    | King Bed | 3  | rooms |
| • | VIE Penthouse Suite 3 (90m²)             | King Bed | 1  | room  |
| • | VIE Penthouse Suite 2 (114m²)            | King Bed | 1  | room  |
| • | VIE Penthouse Suite 1(420m²)             | King Bed | 1  | room  |