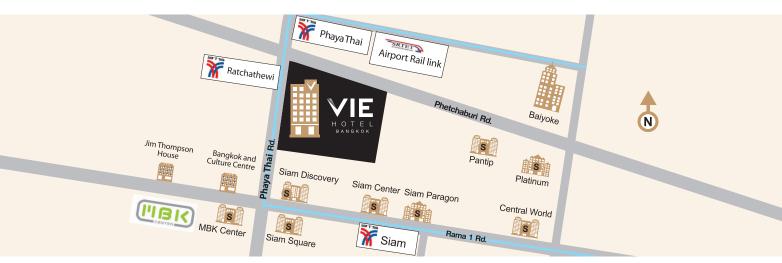

Location - The convenient location of VIE Hotel Bangkok, MGallery Hotel Collection in the heart of Bangkok is ideal whether you come for business of pleasure. Next to the BTS Skytrain Ratchathewi station (exit 2), it is only four minutes' ride to the Airport Link which takes you to Suvarnabhumi International Airport. It is also just a 3-minute walk to Siam Centre, Siam Discovery, Siam Paragon and MBK, with hundreds of shops to explore, and internationally respected hospitals are located within 3 – 4 Skytrain stops from the hotel (Phayathai 1, Bumrungrad International Hospital, Rajavithi Hospital and BNH).