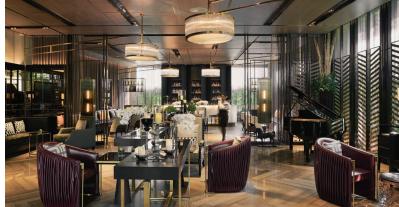

Piano Bar - The very definition of contemporary chic, Piano Bar is a stylish venue offering respite and relaxation in the heart of hectic Bangkok. In the creative and luxurious lounge, guests can sink into plush silk sofas and sip aromatic coffees and teas while savouring tasty light snacks and enticing desserts. Designed with your unique lifestyle in mind, Piano Bar experience is pure pleasure. The Lounge offers a deliciously decadent selection of light bites throughout the day.

VIE Bar - VIE Bar, as 'haute couture', features as Bangkok's fashion-forward bar and a hangout where supermodels, celebrities and the fashion-industry elite are always welcome. The tailor-made large designer leather couches with luxurious tinting, fur chairs, glass dance-tables, mannequin lamps, which add a touch of kitsch, and giant fashion image wall light panels make VIE Bar unlike any other venue. Don't miss our Jazz and The City every Friday, offering live jazz along with free-flow wines, drinks and canapés during 7 – 10 pm.