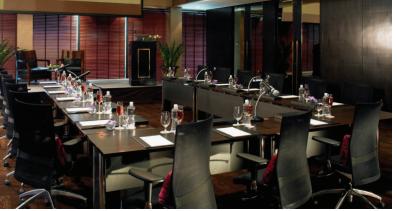

Meeting & Banqueting - VIE function rooms are dedicated and private with elegant modern designs and welcoming natural light. Event facilities, measuring 258 square meters, include banquet facilities which can cater for up to 200 people. The Ballroom boasts high ceilings with city views, while the adjoining foyer provides the ideal pre-function area.

#### Capacity Vie Function

|                         | Area         |               |         |           |           |           |          | _              |
|-------------------------|--------------|---------------|---------|-----------|-----------|-----------|----------|----------------|
| Convention Room         | Area<br>(m²) | Height<br>(m) | Theatre | Classroom | U - Shape | I - Shape | Cocktail | Round<br>Table |
| VIE Function Room 1 & 2 | 168          | 6.70          | 200     | 90        | 52        | 48        | 200      | 120            |
| VIE Function Room 1     | 84           | 6.70          | 90      | 40        | 22        | 18        | 80       | 50             |
| VIE Function Room 2     | 84           | 6.70          | 70      | 40        | 22        | 18        | 80       | 40             |
| VIE Function Room 3 & 4 | 61           | 2.60          | 70      | 30        | 25        | 24        | 70       | 50             |
| VIE Function Room 3     | 34           | 2.60          | 30      | 12        | 10        | 12        | 30       | 20             |
| VIE Function Room 4     | 27           | 2.60          | 30      | 12        | 10        | 12        | 30       | 20             |
| VIE Function Room 5     | 22           | 2.60          | N/A     | N/A       | 6         | 8         | N/A      | N/A            |
| VIE Function Room 6     | 40           | 2.60          | N/A     | N/A       | N/A       | 12        | N/A      | N/A            |