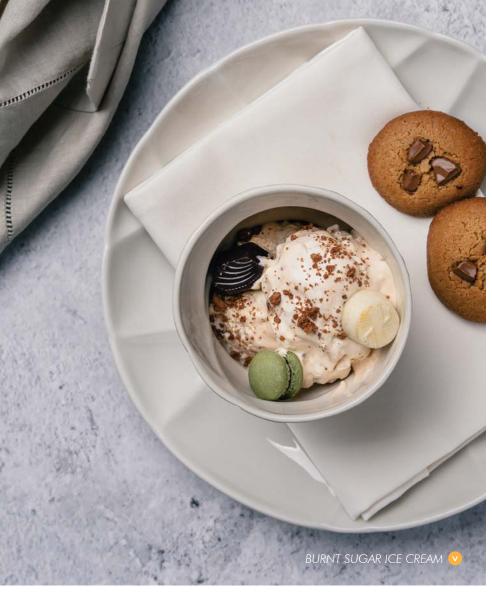

### Dessert

| LEMON MERINGUE TART   → Housemade tart   fresh lemon curd   meringue                                           | 1 <b>8</b> 0 |
|----------------------------------------------------------------------------------------------------------------|--------------|
| 1980 APPLE CRUMBLE   Glazed apples   cinnamon crumble   grated lemon and orange zest   smoked coffee ice cream | 200          |
| BURNT SUGAR ICE CREAM     Burnt sugar ice cream   butterscotch cookies   wild honey                            | 180          |
| TIRAMISU •••  Mascarpone   Italian biscuits   coffee caramel sauce   cocoa powder                              | 190          |
| ROSEAPPLE ROYALE 🎺                                                                                             | 160          |