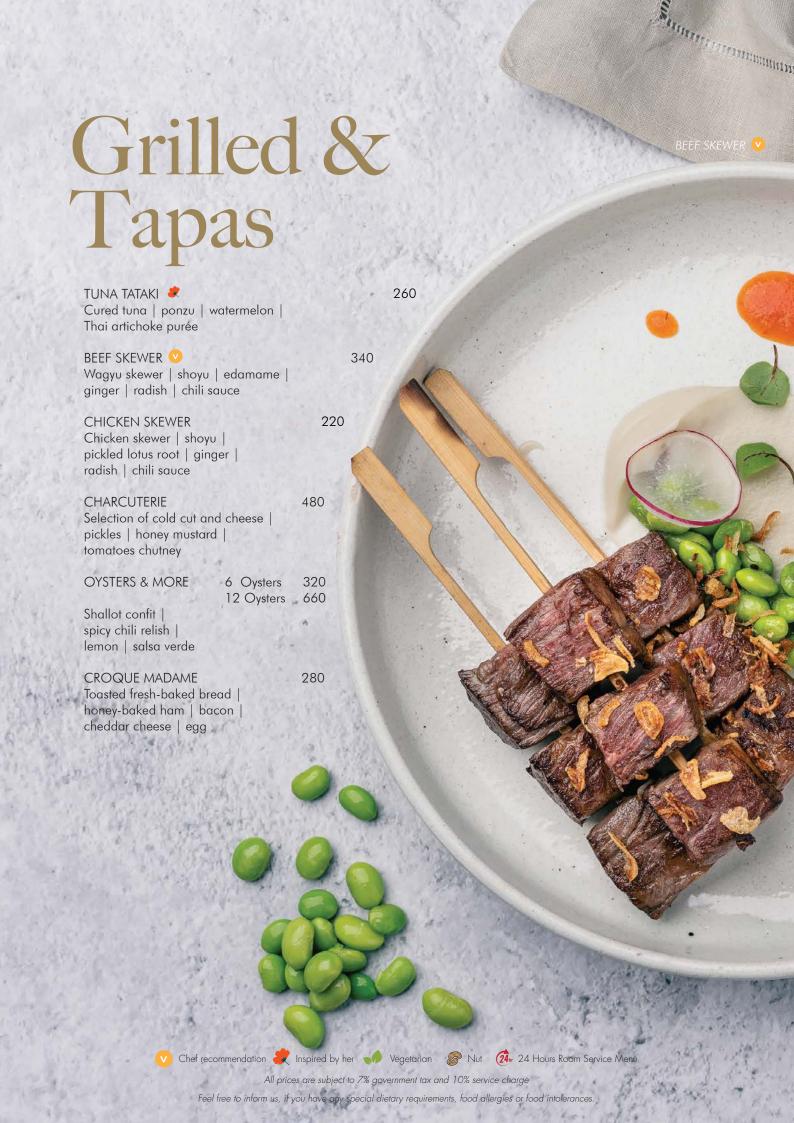

66

La VIE - Bistronomy is all about enjoying quality ingredients and comfort food in an elegant yet cosy atmosphere.







CORN. & BACON. SOUP. 🗆 220 Grilled corn | leek | bacon bits 12-HRS ONION SOUP. 220 Caramelized onion | beef jus MUSHROOM N' SOUR CREAM SOUP 🎺 💤 220 Grilled mushroom | potato | cream | sour cream | tarragon







# Healthy Bowls

GREENS N' RANCH BOWL 🐶 260 Avocado | kale | soft boiled egg | crispy shallot | lemongrass dressing | tomato relish

TUNA POKE BOWL 🥏 360 Cured tuna | edamame | avocado | sesame seeds | ponzu | Japanese rice

ACAI BOWL V & 24 280 Kiwi | banana | honey granola | coconut flakes | blueberry yogurt

BURRATA AND PESTO SO (24) 280 Fresh burrata | smoked salmon | mixed greens | pomegranate | pesto

FRESH FRUIT PLATTER 🕪 🕮 180 Mixed seasonal fresh fruit

















# So Thai

| KHAO SOI KAM MOO<br>Khao soi broth   egg noodles   pickles   chili   lime