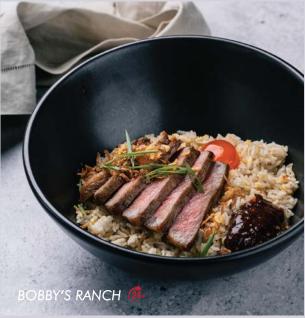

| BOBBY'S. RANCH. 🕐 🐠                                     | 400 |
|---------------------------------------------------------|-----|
| Wagyu rib-eye   cured egg   fried rice   bobby barn jam |     |

| SEABASS.   | 💟 🚜                               |
|------------|-----------------------------------|
| Pan-seared | d sea bass   tarragon cream sauce |
| snap pea   | oven-dried tomato                 |