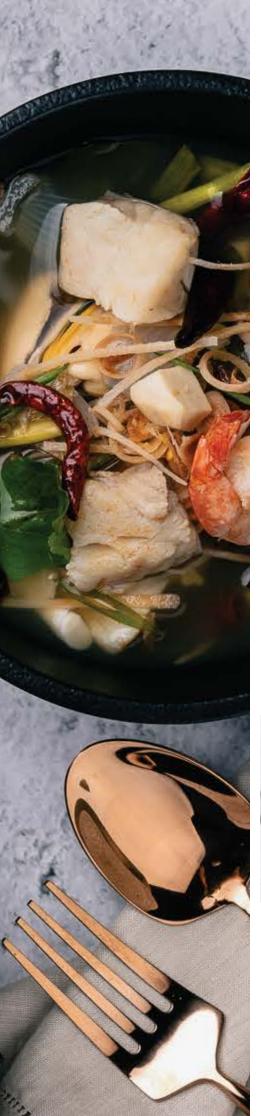

# So Thai

| KHAO SOI KAM MOO<br>Khao soi broth   egg noodles   pickles   chili   lime                                    | 260 |
|--------------------------------------------------------------------------------------------------------------|-----|
| TOM KLONG TALAY.                                                                                             | 260 |
| GAENG KLUA CHA PLU<br>Betel leaf curry   pork belly   crispy pork   shallot                                  | 240 |
| PAD THALBO LARN                                                                                              | 240 |
| KRAPOW RATCHATHEWI                                                                                           | 280 |
| FRIED RICE KRAPOW (A)  Jasmine rice   spring onions   chili   holy basil   choice of chicken, pork or prawns | 280 |
| FRIED RICE (4)  Jasmine rice   spring onions   onion   carrot   choice of chicken, pork or prawns            | 280 |