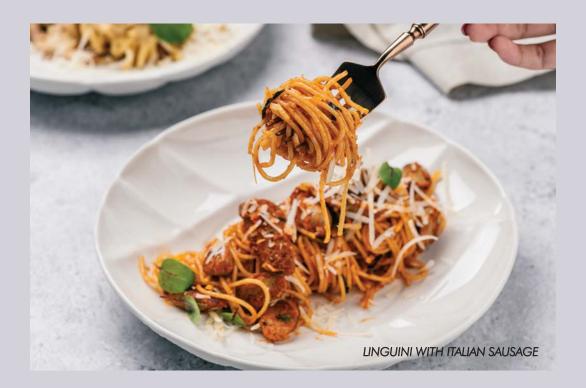

| BOBBY'S. RANCH. 🕐 🐠                                     | 400 |
|---------------------------------------------------------|-----|
| Wagyu rib-eye   cured egg   fried rice   bobby barn jam |     |

| SEABASS.   | 💟 🚜                               |
|------------|-----------------------------------|
| Pan-seared | d sea bass   tarragon cream sauce |
| snap pea   | oven-dried tomato                 |

#### WAGYU. Wagyu strip loin | Thai artichoke purée | root vegetable | beef jus | leek chip