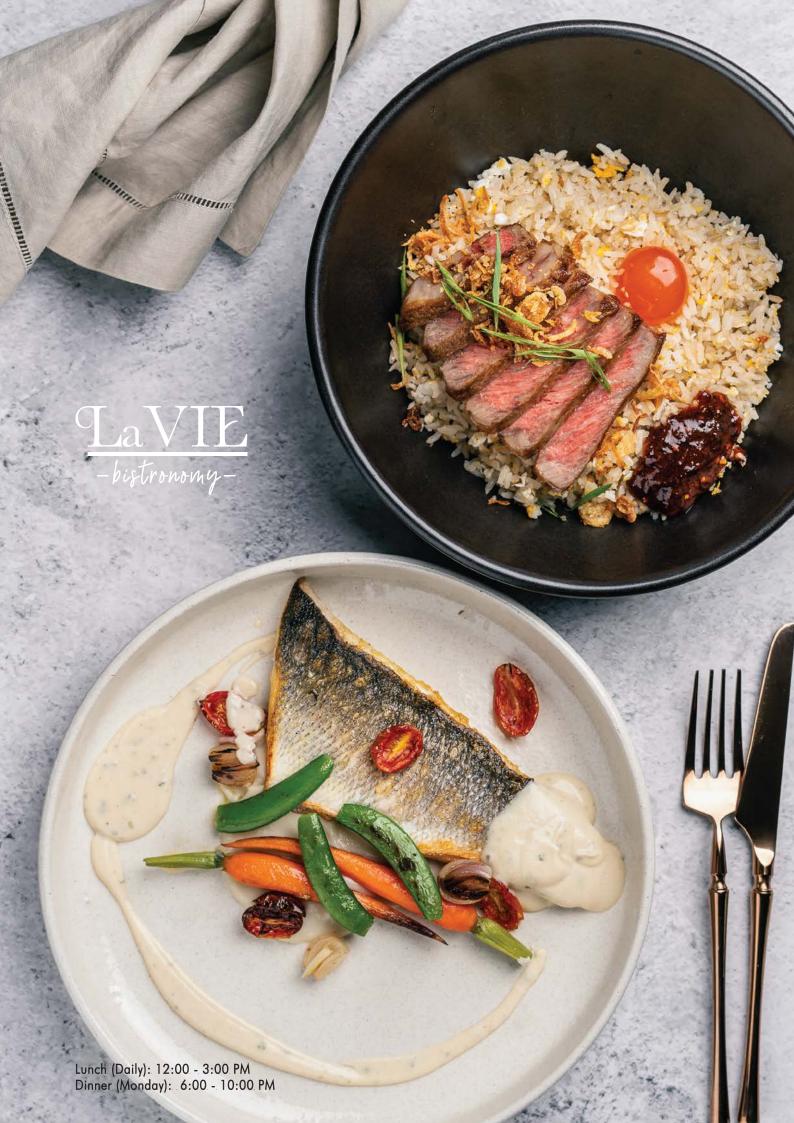

| BOBBY'S. RANCH. 🕐 🐠                                     | 400 |
|---------------------------------------------------------|-----|
| Wagyu rib-eye   cured egg   fried rice   bobby barn jam |     |

| SEABASS.   | 💟 🚜                               |
|------------|-----------------------------------|
| Pan-seared | d sea bass   tarragon cream sauce |
| snap pea   | oven-dried tomato                 |