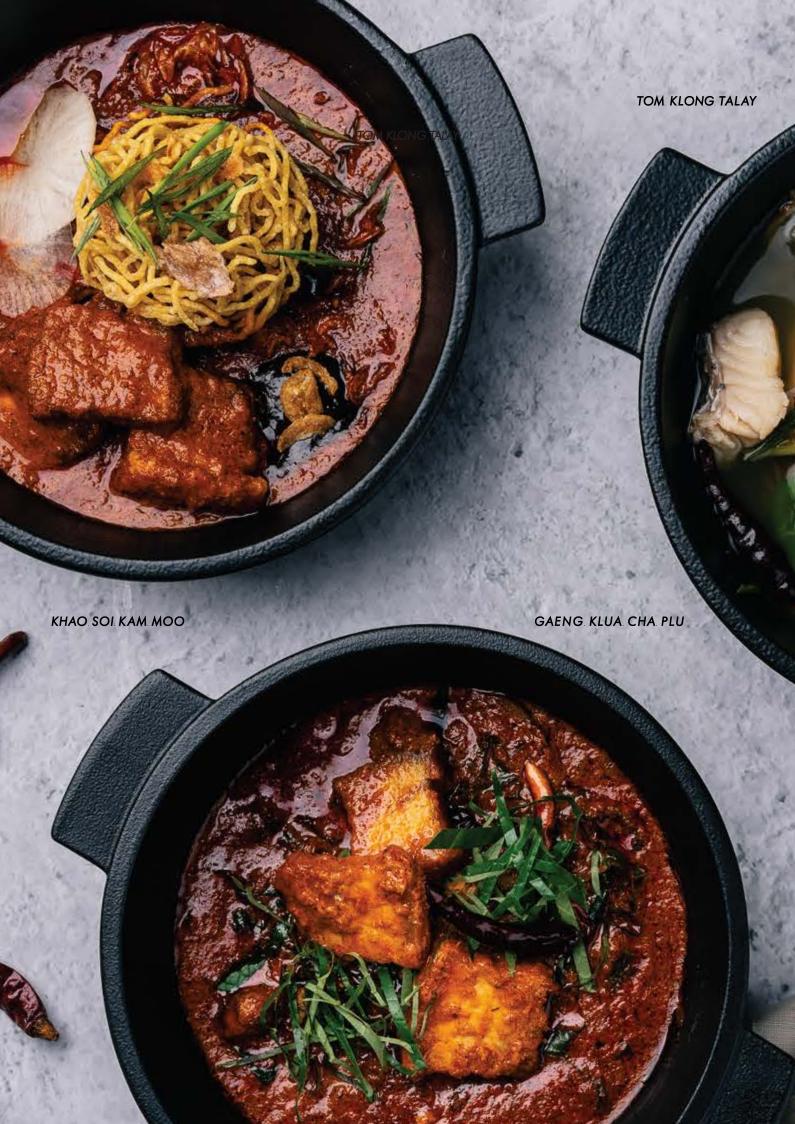

# So Thai

| KHAO SOI KAM MOO<br>Khao soi broth   egg noodles   pickles   chili   lime                                    | 260 |
|--------------------------------------------------------------------------------------------------------------|-----|
| TOM KLONG TALAY.                                                                                             | 260 |
| GAENG KLUA CHA PLU<br>Betel leaf curry   pork belly   crispy pork   shallot                                  | 240 |
| PAD THALBO LARN                                                                                              | 240 |
| KRAPOW RATCHATHEWI                                                                                           | 280 |
| FRIED RICE KRAPOW (A)  Jasmine rice   spring onions   chili   holy basil   choice of chicken, pork or prawns | 280 |
| FRIED RICE (4)  Jasmine rice   spring onions   onion   carrot   choice of chicken, pork or prawns            | 280 |