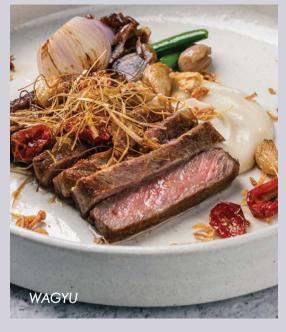

#### WAGYU. Wagyu strip loin | Thai artichoke purée | root vegetable | beef jus | leek chip