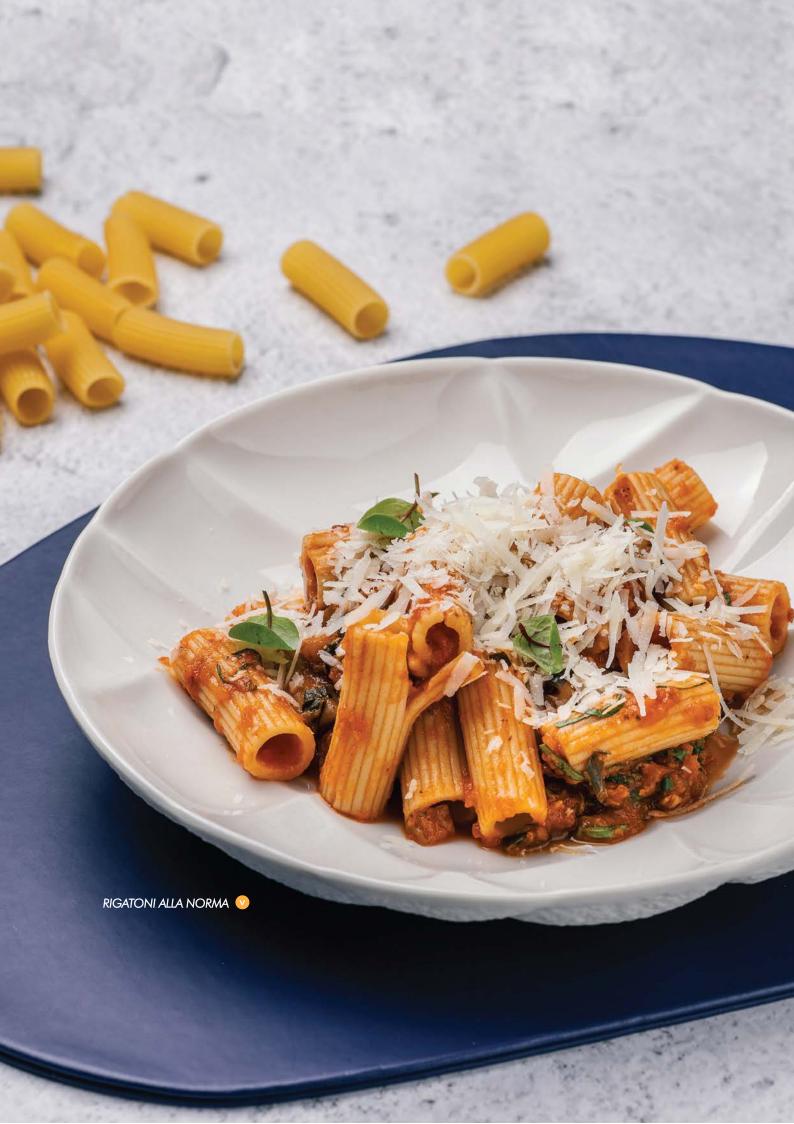

## Pasta

| RIGATONI ALLA NORMA .                                                               | 340 |
|-------------------------------------------------------------------------------------|-----|
| LINGUINI WITH ITALIAN SAUSAGE (24) Linguini   herbed Italian sausage   tomato sauce | 360 |
| SPAGHETTI CARBONARA 💁 Spaghetti   largon   parmigiana   egg yolk   bacon            | 280 |