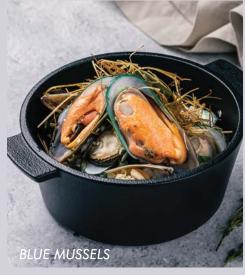

#### **BLUE MUSSELS** Blue mussel | white wine reduction | basil | shallot | leek

320

680

360