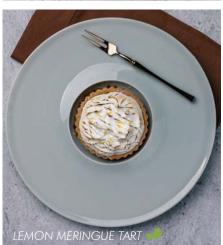

### Dessert

| LEMON MERINGUE TART   → Housemade tart   fresh lemon curd   meringue                                           | 1 <b>8</b> 0 |
|----------------------------------------------------------------------------------------------------------------|--------------|
| 1980 APPLE CRUMBLE   Glazed apples   cinnamon crumble   grated lemon and orange zest   smoked coffee ice cream | 200          |
| BURNT SUGAR ICE CREAM     Burnt sugar ice cream   butterscotch cookies   wild honey                            | 180          |
| TIRAMISU •••  Mascarpone   Italian biscuits   coffee caramel sauce   cocoa powder                              | 190          |
| ROSEAPPLE ROYALE 🎺                                                                                             | 160          |