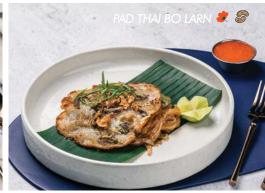

# So Thai

| KHAO SOI KAM MOO<br>Khao soi broth   egg noodles   pickles   chili   lime                                    | 260 |
|--------------------------------------------------------------------------------------------------------------|-----|
| TOM KLONG TALAY.                                                                                             | 260 |
| GAENG KLUA CHA PLU<br>Betel leaf curry   pork belly   crispy pork   shallot                                  | 240 |
| PAD THALBO LARN                                                                                              | 240 |
| KRAPOW RATCHATHEWI                                                                                           | 280 |
| FRIED RICE KRAPOW (A)  Jasmine rice   spring onions   chili   holy basil   choice of chicken, pork or prawns | 280 |
| FRIED RICE (4)  Jasmine rice   spring onions   onion   carrot   choice of chicken, pork or prawns            | 280 |