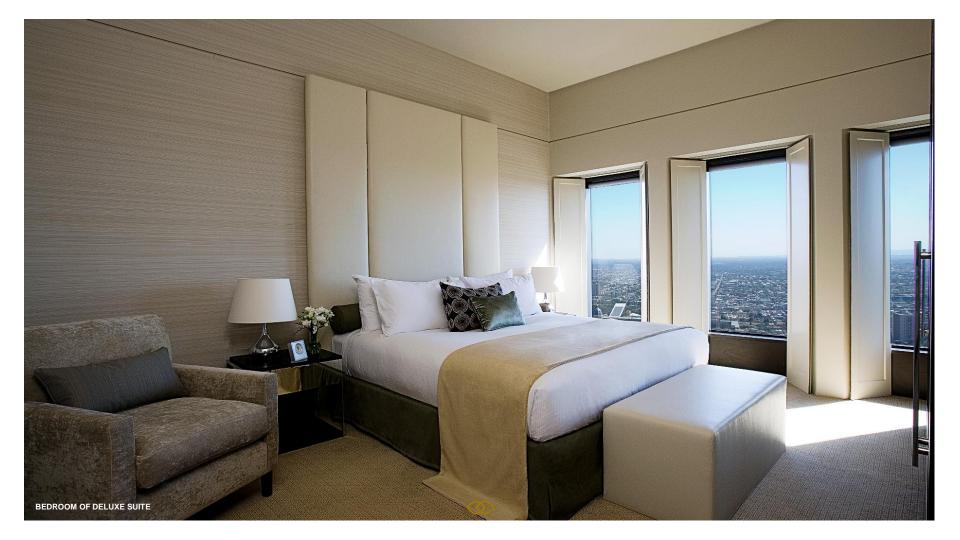

## DELUXE SUITE

Your experience will be elevated to our 50th floor 64 sqm Deluxe Suite with only the finest touches, like Hermès – Eau d'Orange Verte bath amenities and guaranteed top floor views of Melbourne's park lands.

64m<sup>2</sup> / 689 Sq. Ft. **KING AVAILABLE** *Highest views of Melbourne Park lands* 

50th Floor and above / Guarantee 150m above street level

#### **BED & BATHROOM**

- Hermès Eau d'Orange Verte amenities
- Tip-toe into your Sofitel slippers and bathrobe
  Sofitel MyBed with a tailored pillow menu for the perfect night sleep
  - Authentic European style shower over bath