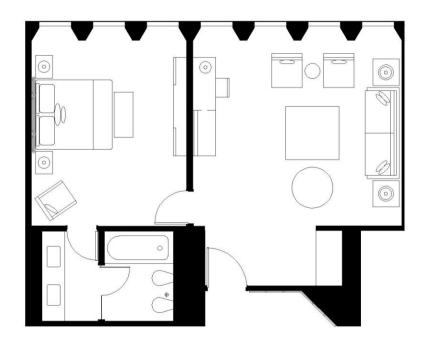

unior Suite      | 14        | 50        | King       | Rollaway     | Yes | 3              | Yes             | Bay/MCG       |
| Prestige Suite    | 23        | 77        | King       | Double Duvan | Yes | 3              | Yes             | Bay/City/Park |
| Deluxe Suite      | 6         | 64        | King       | No           | Yes | 2              | No              | Bay/City/Park |
| Ambassador Suite  | 2         | 64        | King       | No           | Yes | 2              | Yes             | Bay/MCG       |
| Opera Suite       | 1         | 146       | King       | No           | Yes | 2              | Yes             | Bay/City      |
| Imperial Suite    | 1         | 157       | King       | No           | Yes | 2              | Yes             | Park/MCG      |

### FLOOR PLAN





### PHOTO GALLERY









#### AWARDS







HOTEL IN AUSTRALIA

 $\bigotimes$ 





#### Live the French way

There's character, then there's French charisma. Book your stay at sofitel-melbourne.com.au

# SOFITEL

MELBOURNE ON COLLINS