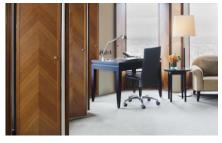

#### <u>ROOMS</u>

Private mini bar for late night snacks
Guest Tablet with 24-hour in-room dining, and updated city information

Nespresso coffee machine with pods & tea
42-inch LCD TV with CNN, BBC News, Movie Channels and more
Wardrobe, iron, and ironing board & in-room Safe
Twin bed, rollaway bed and baby cot available upon request