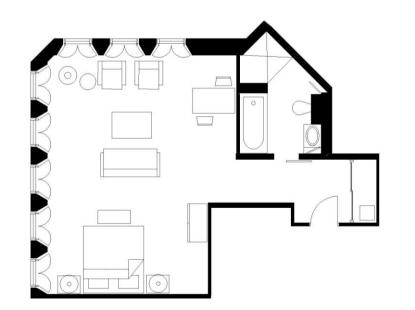

### FLOOR PLAN

51m<sup>2</sup> / 390 Sq. Ft. **KING AVAILABLE** *Expansive views overlooking Melbourne* 

36th Floor and above / Guarantee 100m above street level