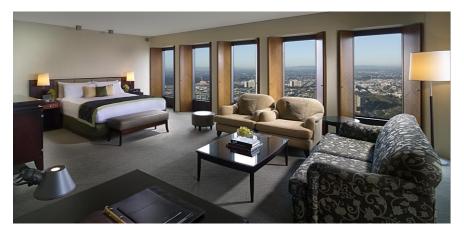

## JUNIOR SUITE

It's always a nuit to remember in our 51 sqm Junior suite. Cosy into your king size Sofitel MyBed and feel renewed as you wake up to views overlooking the Yarra River and all the way to Port Phillip Bay. Relax throughout the day and then start your evening by entertaining your family and friends in your spacious lounge area, tasting our new in-room cocktail menu before heading out to one of Melbourne's world famous 'restaurants et bar'.

51m<sup>2</sup> / 390 Sq. Ft. **KING AVAILABLE** *Expansive views overlooking Melbourne* 

36th Floor and above / Guarantee 100m above street level