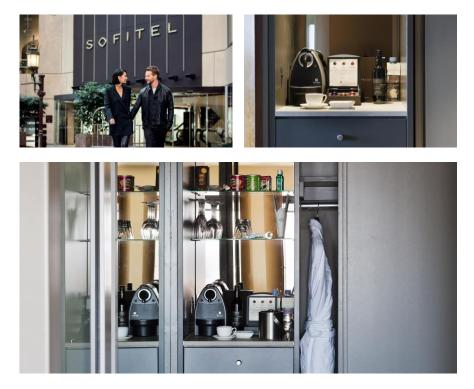

#### <u>ROOMS</u>

Private mini bar for late night snacks
Guest Tablet with 24-hour in-room dining, and updated city information

Nespresso coffee machine with pods & tea
42-inch LCD TV with CNN, BBC News, Movie Channels and more
Wardrobe, iron, and ironing board & in-room Safe
Twin bed, rollaway bed and baby cot available upon request