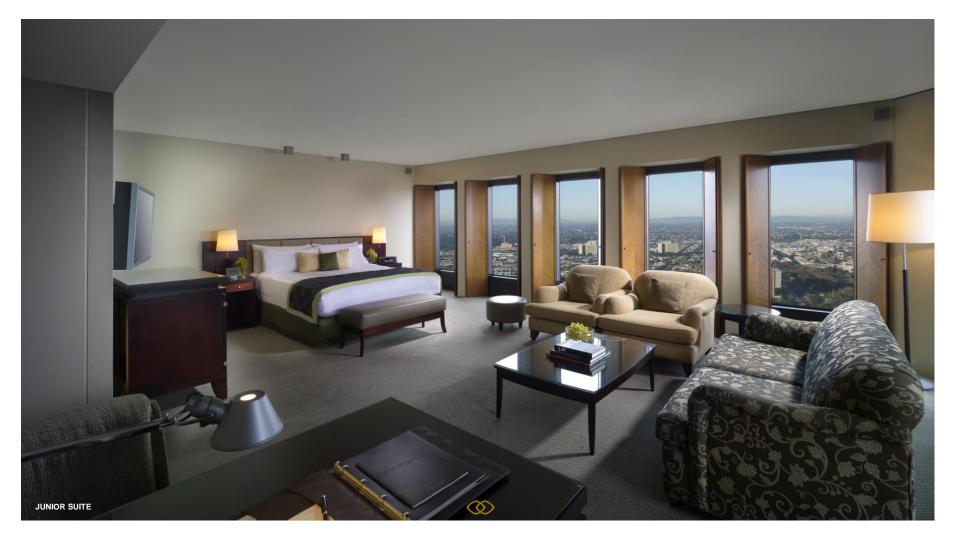

## JUNIOR SUITE

It's always a nuit to remember in our 51 sqm Junior suite. Cosy into your king size Sofitel MyBed and feel renewed as you wake up to views overlooking the Yarra River and all the way to Port Phillip Bay. Relax throughout the day and then start your evening by entertaining your family and friends in your spacious lounge area, tasting our new in-room cocktail menu before heading out to one of Melbourne's world famous 'restaurants et bar'.

51m<sup>2</sup> / 390 Sq. Ft. **KING AVAILABLE** *Expansive views overlooking Melbourne* 

36th Floor and above / Guarantee 100m above street level