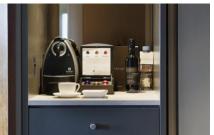

#### ROOMS

- · Private mini bar for late night snacks
- Guest Tablet with 24-hour in-room dining, and updated city information

  - Nespresso coffee machine with pods & tea
    42-inch LCD TV with CNN, BBC News, Movie Channels and more
    - Wardrobe, iron, and ironing board & in-room Safe
    - Twin bed, rollaway bed and baby cot available upon request