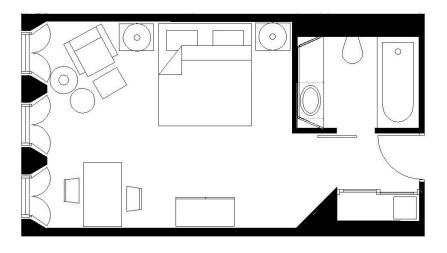

# FLOOR PLAN

36m<sup>2</sup> / 390 Sq. Ft.

KING AVAILABLE

View of Yarra River, Southbank and Port Philip Bay

36th Floor and above / Guarantee 100m above street level