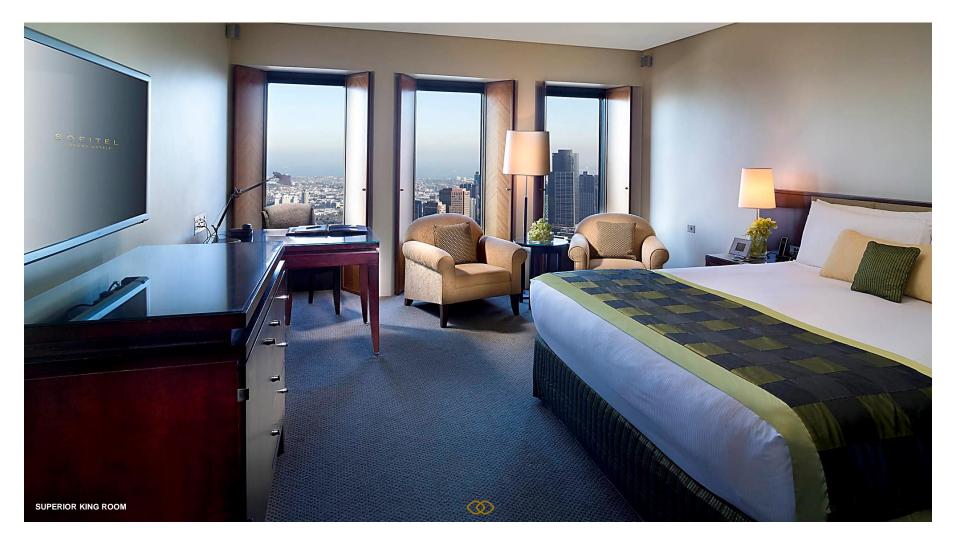

### SUPERIOR ROOM

Way above the world sits your 36 sqm room with guaranteed views 36 floors above the city's frenetic hum overlooking the Yarra River all the way to Port Philip Bay. Dive right into your king size Sofitel MyBed and give in to the enriching experience of Balmain Paris bath amenities on your skin.

36m<sup>2</sup> / 390 Sq. Ft.

KING AVAILABLE

View of Yarra River, Southbank and Port Philip Bay

36th Floor and above / Guarantee 100m above street level

#### ROOMS

- · Private mini bar for late night snacks
- Guest Tablet with 24-hour in-room dining, and updated city information

  - Nespresso coffee machine with pods & tea
    42-inch LCD TV with CNN, BBC News, Movie Channels and more
    - Wardrobe, iron, and ironing board & in-room Safe
    - Twin bed, rollaway bed and baby cot available upon request

#### **BED & BATHROOM**

- Balmain Paris Hair Couture bath amenities
- Tip-toe into your Sofitel slippers and bathrobe
- Sofitel MyBed with a tailored pillow menu for the perfect night sleep
  - Authentic European style shower over bath
    - Special access room available