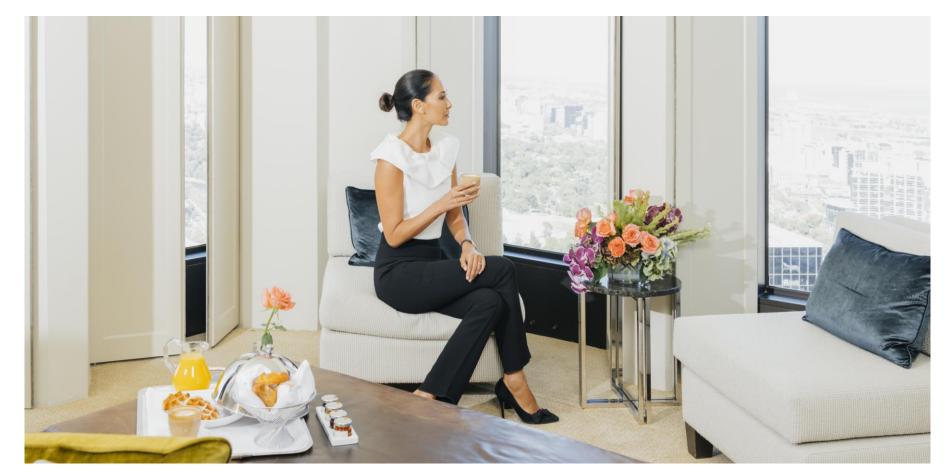

#### ROOMS

- · Private mini bar for late night snacks
- Guest Tablet with 24-hour in-room dining, and updated city information

  - Nespresso coffee machine with pods & tea
    42-inch LCD TV with CNN, BBC News, Movie Channels and more
    - Wardrobe, iron, and ironing board & in-room Safe
    - Twin bed, rollaway bed and baby cot available upon request