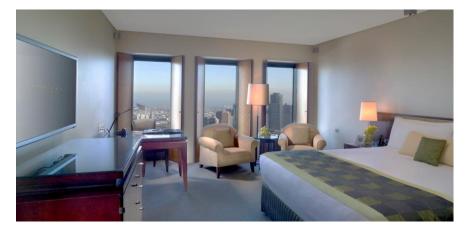

### SUPERIOR ROOM

Way above the world sits your 36 sqm room with guaranteed views 36 floors above the city's frenetic hum overlooking the Yarra River all the way to Port Philip Bay. Dive right into your king size Sofitel MyBed and give in to the enriching experience of Balmain Paris bath amenities on your skin.

36m<sup>2</sup> / 390 Sq. Ft.

KING AVAILABLE

View of Yarra River, Southbank and Port Philip Bay

36th Floor and above / Guarantee 100m above street level