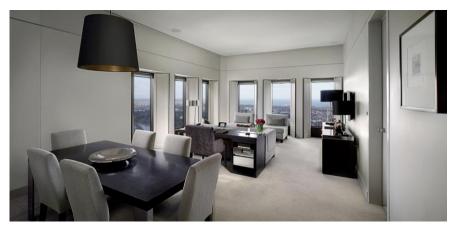

### AMBASSADOR SUITE

Be like a certain British spy and stay in ultimate luxury with 64 sqm of space, a chic dining room table seating 5 of your friends for pre-dinner drinks and canapés with only the finest, Hermès – Eau d'Orange Verte for your bath amenities.

#### ROOMS

- Private mini bar for late night snacksLounge area for entertaining 4 people
- Dining table for entertaining 6 people
- Guest Tablet with 24-hour in-room dining, and updated city information
  - Nespresso coffee machine with pods & tea
  - 42-inch LCD TV with CNN, BBC News, Movie Channels and more
    - Wardrobe, iron, and ironing board & in-room Safe

# PHOTO GALLERY