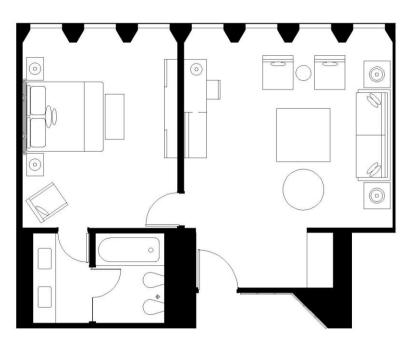

# FLOOR PLAN

### AMBASSADOR SUITE

Be like a certain British spy and stay in ultimate luxury with 64 sqm of space, a chic dining room table seating 5 of your friends for pre-dinner drinks and canapés with only the finest, Hermès – Eau d'Orange Verte for your bath amenities.

64m<sup>2</sup> / 689 Sq. Ft.