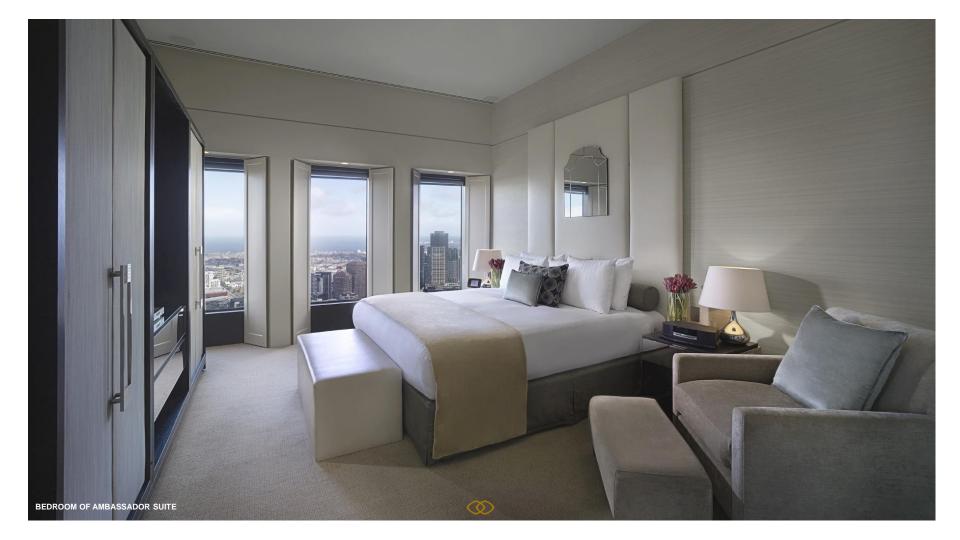

#### **BED & BATHROOM**

- Hermès Eau d'Orange Verte amenities
- Tip-toe into your Sofitel slippers and bathrobe
- Sofitel MyBed with a tailored pillow menu for the perfect night sleep
  - Authentic European style shower over bath