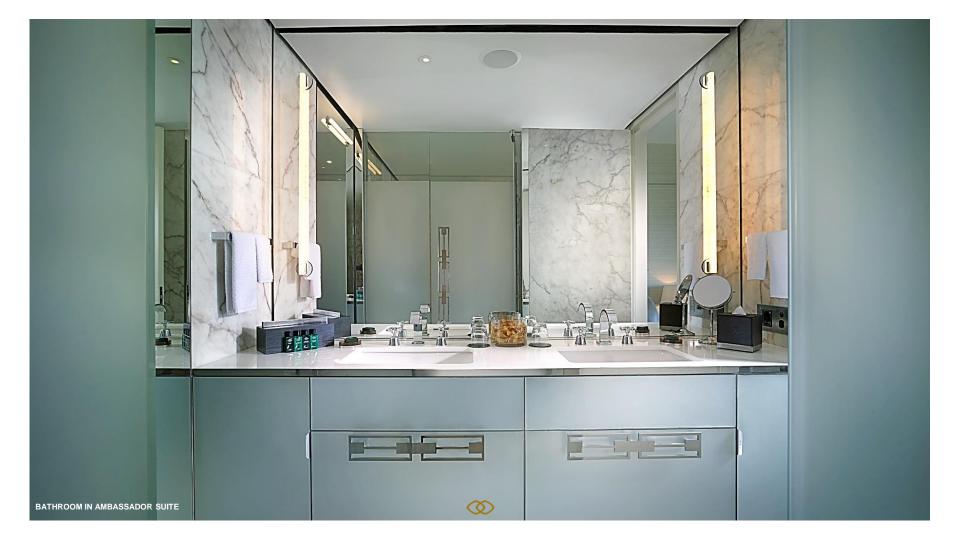

#### **BED & BATHROOM**

- Hermès Eau d'Orange Verte amenities
- Tip-toe into your Sofitel slippers and bathrobe
- Sofitel MyBed with a tailored pillow menu for the perfect night sleep
  - Authentic European style shower over bath

## HERMÈS - EAU D'ORANGE VERTE

Fragrance has been a part of the history of the house of Hermès since the 1930s. In the library of Hermès perfumes, every creation tells a story, opens up an imaginary world. As both artisan and artist, Hermès demonstrates through its creations the excellence of its craftsmanship and style; audacious and harmonious, timeless and elegant.

"We thought you deserved better, so we went for the best of the best, and 'Oui' – of course, it's made in France. Hermès – Eau d'Orange Verte bath amenities is the epitome of Hermès, standing out by its distinctive bright and green freshness of orange combined with woody undertones.."