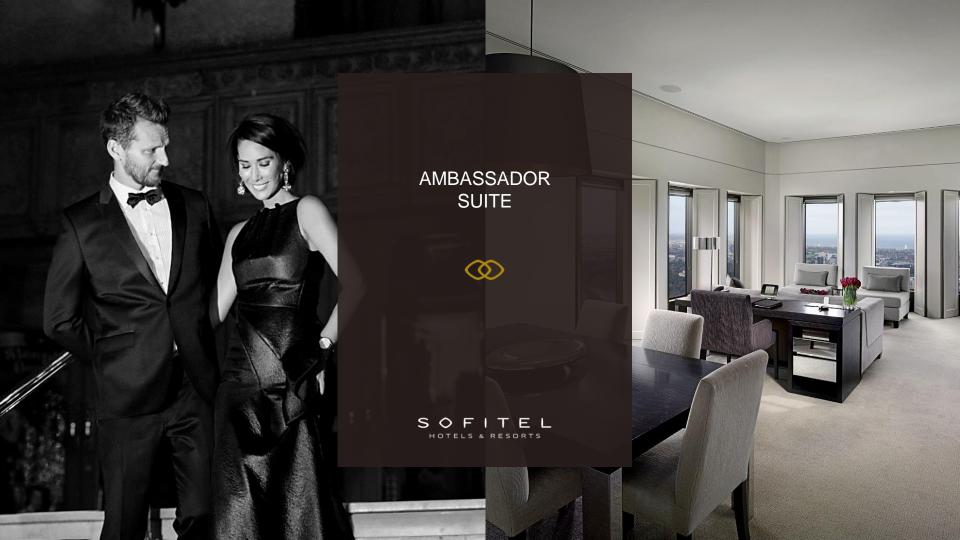

### AMBASSADOR SUITE

Be like a certain British spy and stay in ultimate luxury with 64 sqm of space, a chic dining room table seating 5 of your friends for pre-dinner drinks and canapés with only the finest, Hermès – Eau d'Orange Verte for your bath amenities.

64m<sup>2</sup> / 689 Sq. Ft.

#### KING AVAILABLE

Views overlooking MCG and Port Phillip Bay

**50**th Floor and above / Guarantee 150m above street level