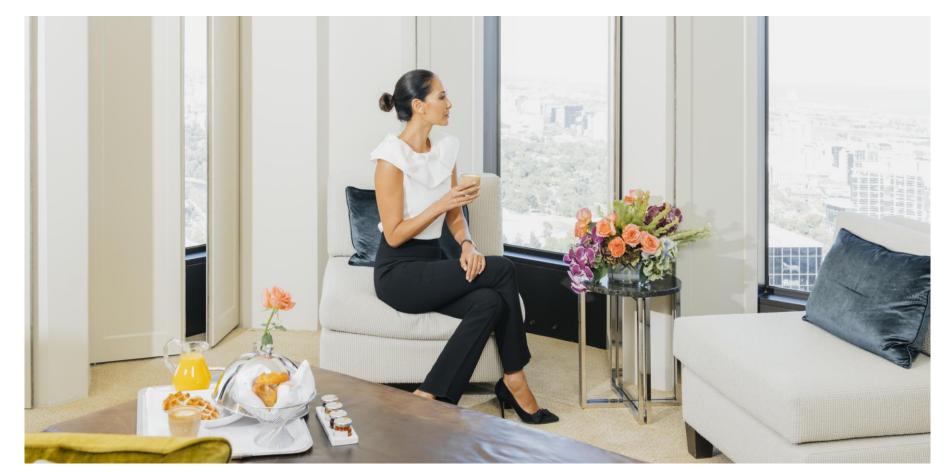

### AMBASSADOR SUITE

Be like a certain British spy and stay in ultimate luxury with 64 sqm of space, a chic dining room table seating 5 of your friends for pre-dinner drinks and canapés with only the finest, Hermès – Eau d'Orange Verte for your bath amenities.

#### ROOMS

- Private mini bar for late night snacksLounge area for entertaining 4 people
- Dining table for entertaining 6 people
- Guest Tablet with 24-hour in-room dining, and updated city information
  - Nespresso coffee machine with pods & tea
  - 42-inch LCD TV with CNN, BBC News, Movie Channels and more
    - Wardrobe, iron, and ironing board & in-room Safe