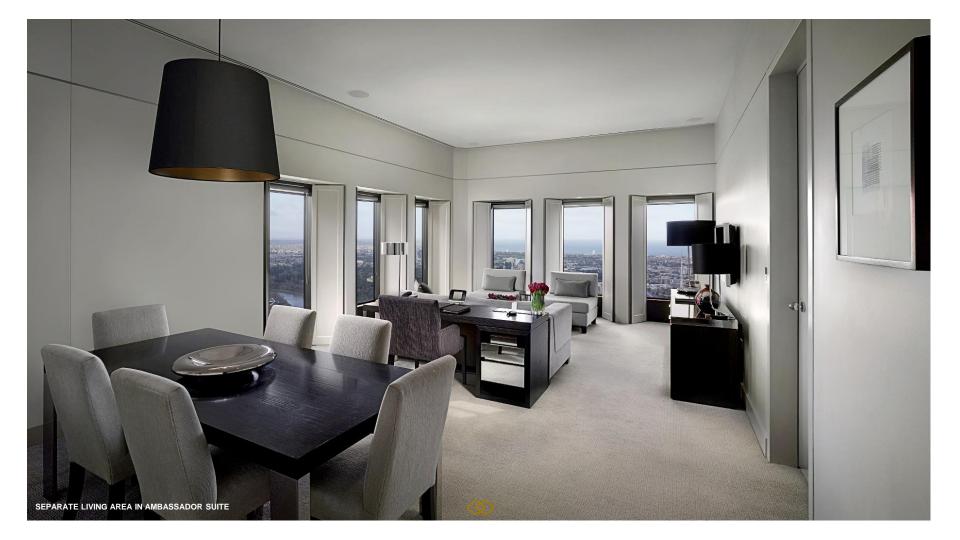

#### ROOMS

- Private mini bar for late night snacksLounge area for entertaining 4 people
- Dining table for entertaining 6 people
- Guest Tablet with 24-hour in-room dining, and updated city information
  - Nespresso coffee machine with pods & tea
  - 42-inch LCD TV with CNN, BBC News, Movie Channels and more
    - Wardrobe, iron, and ironing board & in-room Safe