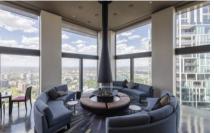

### AMBASSADOR SUITE

Be like a certain British spy and stay in ultimate luxury with 64 sqm of space, a chic dining room table seating 5 of your friends for pre-dinner drinks and canapés with only the finest, Hermès – Eau d'Orange Verte for your bath amenities.

# PHOTO GALLERY