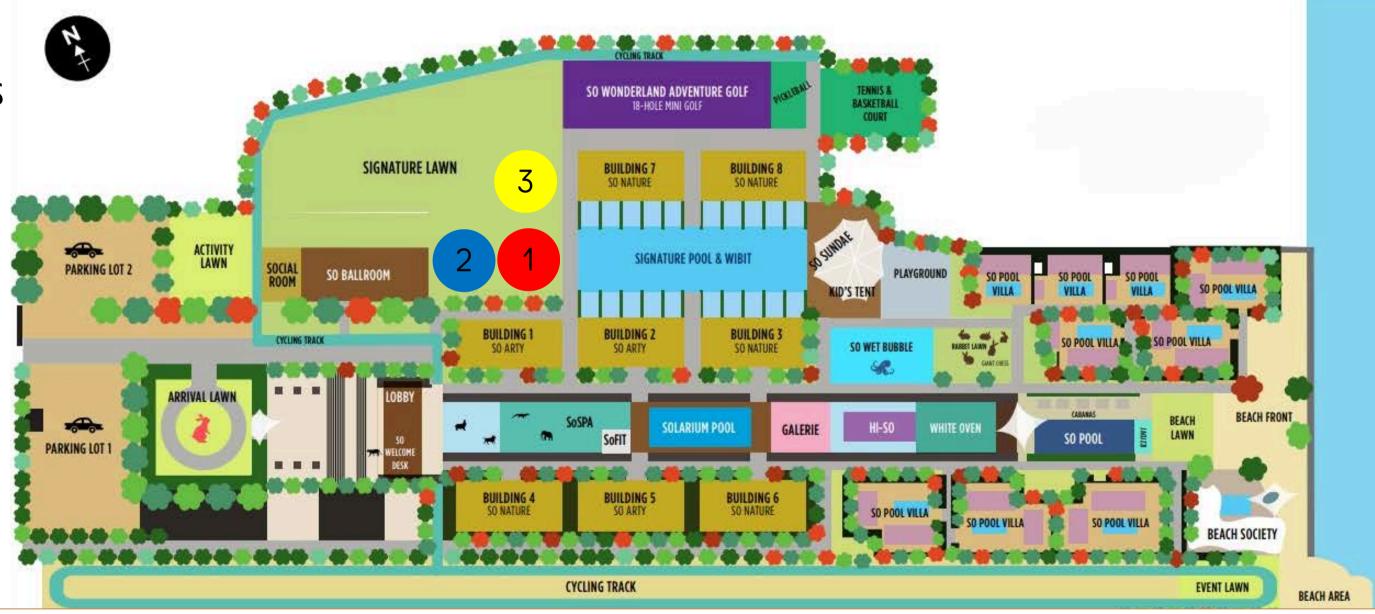

3. Golf Relay Time limit 20 minutes

Location: Signature Lawn

**Duration: 20 minutes** 

### HOW GOOD IS YOUR PLANNING?

Station 3 – Golf Relay

Points: 1<sup>st</sup> 100 points 2<sup>nd</sup> 50 points

- Each team lines up and competes against each other.
- Each team receives a colored pipe (30 cm long) and one golf ball for each player.
- The first teammate must transport a golf ball to the next teammate using the colored pipe.
- Holding the golf ball directly during transport is not allowed.
- The golf ball must always remain on the colored pipe; if it falls, the teammate must restart from the starting point.
- Once the golf ball is passed to the next teammate, the process continues until the ball reaches the destination and is placed in a glass.
- The fastest team to successfully place all the golf balls into the glass wins.