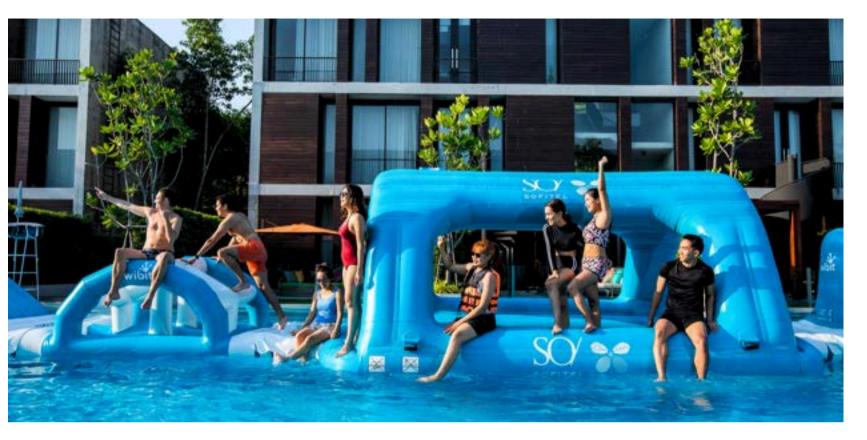

## WIBIT GOLD RUSH

Points: 1st 100 points 2nd 50 points

- Teams will have 3 minutes for planning.
- Each team has a 5-minute time limit.
- Team members must be on the WIBIT. If a team member falls off, they can get back on the WIBIT and continue.
- The objective is to transfer a yoga ball to a designated inflatable tub located on the signature lawn.
- Team members must find and place the letters of 'TEAM WORK' on the grass, one by one.