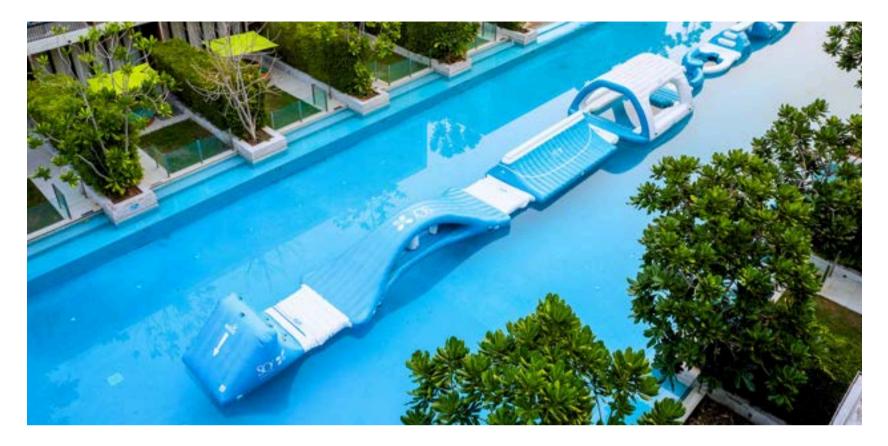

## WIBIT GOLD RUSH

Points: 1st 100 points 2nd 50 points

- Teams will have 3 minutes for planning.
- Each team has a 5-minute time limit.
- Team members must be on the WIBIT. If a team member falls off, they can get back on the WIBIT and continue.
- The objective is to transfer a yoga ball to a designated inflatable tub located on the signature lawn.
- Team members must find and place the letters of 'TEAM WORK' on the grass, one by one.