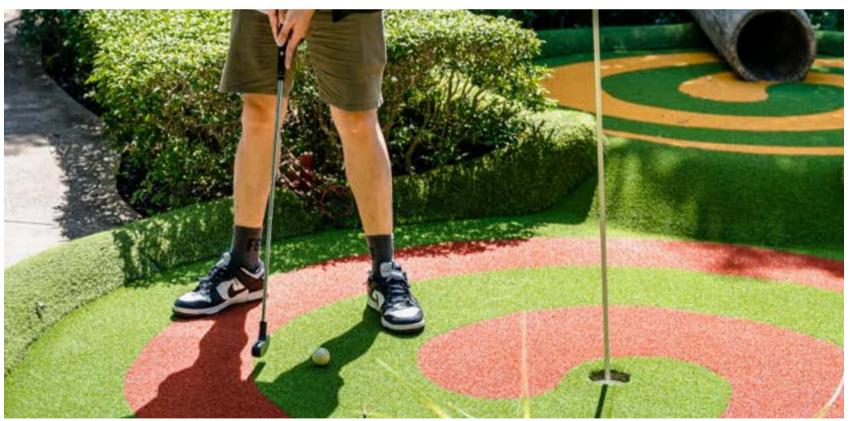

3. Golf Relay Time limit 20 minutes

Location: Signature Lawn

**Duration: 20 minutes** 

### HOW GOOD IS YOUR PLANNING?

Station 3 – Golf Relay

Points: 1<sup>st</sup> 100 points 2<sup>nd</sup> 50 points

- Each team lines up and competes against each other.
- Each team receives a colored pipe (30 cm long) and one golf ball for each player.
- The first teammate must transport a golf ball to the next teammate using the colored pipe.
- Holding the golf ball directly during transport is not allowed.
- The golf ball must always remain on the colored pipe; if it falls, the teammate must restart from the starting point.
- Once the golf ball is passed to the next teammate, the process continues until the ball reaches the destination and is placed in a glass.
- The fastest team to successfully place all the golf balls into the glass wins.