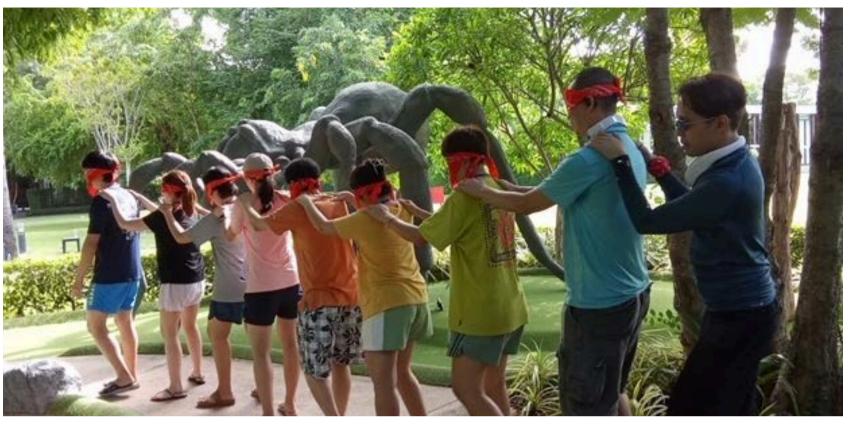

# DARKNESS GOLFING

### **HOW GOOD IS YOUR COORDINATIONS?**

#### **DETAILS:**

- Teams will draw a raffle to determine which game they will play.
- Each team will be given 5 minutes for strategy planning.
- The group needs to line up and place their hands on each other's shoulders.
- Only the last teammate in the line will not be blindfolded; the rest of the team must be blindfolded.
- The last teammate will give signals to guide the team forward, backward, left, right, or stop.
- The team must find the putter, the golf ball, and the hole.
- Each team can decide on their own signals but cannot speak.
- Once the signals start, the teams will have to find the hole.

Points: 1st 100 points 2nd 50 points

#### AT THE HOLE:

- The entire group can remove their eye masks.
- One teammate will hit the ball into the hole.
- The fastest team to get the ball into the hole wins the game.