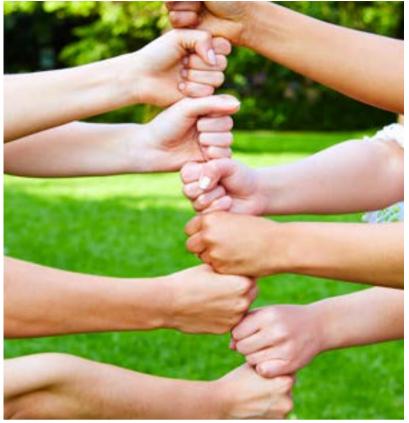

### ICE BREAKING GAMES

**Duration: 30 minutes** 

Human Lock Human Bridge Bungee Jump Rolling Ball

(3 mini games)

All teams will race together at the same station simultaneously.

1. Leaky Plumber Station

2. Train Balloons Station

# SO/ TEAM BUILDING

Teams are divided by specific colors.

Minimum: 30 participants

Maximum: 160 participants (walk rally)

**Duration: 2 hours** 

Sportswear is recommended.

If you have any health concerns, please inform the Recreation Team.