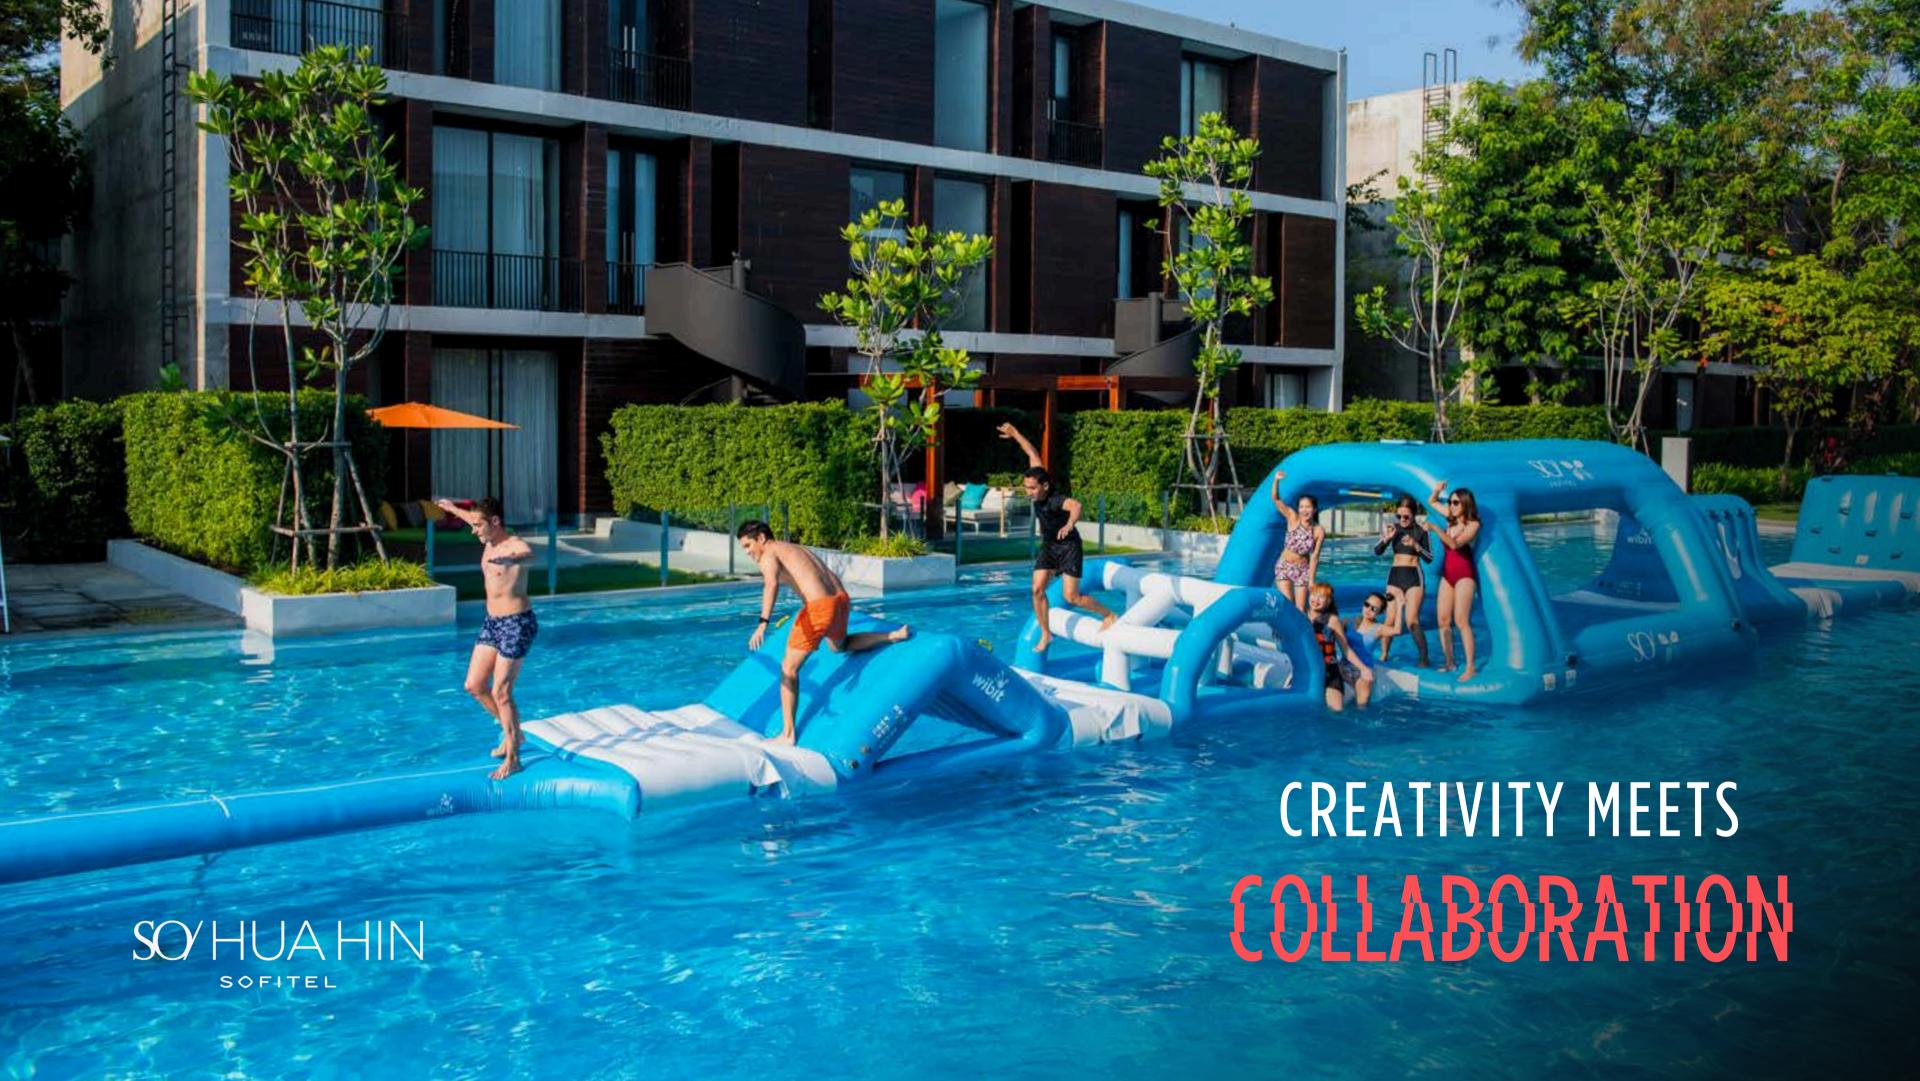

## WIBIT GOLD RUSH

Points: 1st 100 points 2nd 50 points

- Teams will have 3 minutes for planning.
- Each team has a 5-minute time limit.
- Team members must be on the WIBIT. If a team member falls off, they can get back on the WIBIT and continue.
- The objective is to transfer a yoga ball to a designated inflatable tub located on the signature lawn.
- Team members must find and place the letters of 'TEAM WORK' on the grass, one by one.