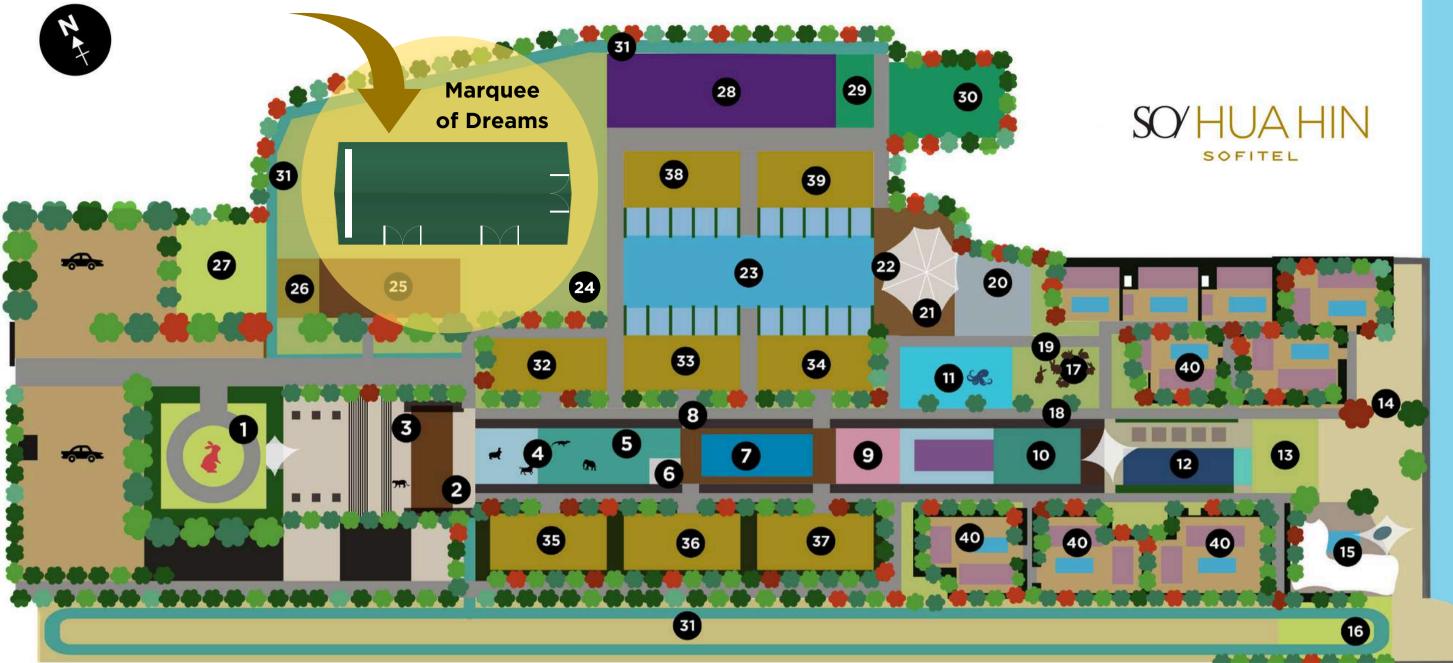

#### Imaginative Art

- Mr. Suksabai The Timekeeper 1.
- Welcome Desk 2.
- Just Say SO Guru 3.
- **SO Evolution Pond** 4.
- SoSPA 5.
- SoFIT 6.
- Solarium Pool (Adult Only) 7.
- Anamorphoses 8.
- Galerie 9.
- 10. White Oven

#### 11. SO Wet Bubble

- 12. SO Pool, Jacuzzi & Cabanas
- Beach Lawn 13.
- 14. Giant Hand
- **Beach Society** 15.
- Event Lawn 16.
- 17. Rabbit Lawn
- 18. SO Mirror
- 19. The Butterfly Effect
- 20. Playground

- 21. Kids Tent
- 22. SO Sundae
- 23. Signature Pool
- 24. Signature Lawn
- 25. SO Ballroom
- 26. Social Room
- 27. Activity Lawn
- 38. Building 7 28. SO Wonderland Adventure Golf
- 29. Pickleball Court
- 30. Tennis & Basketball Court 40. SO Pool Villas

- **Bicycle Track** 31.
- 32. Building 1
- 33. Building 2
- 34. Building 3
- 35. Building 4
- 36. Building 5
- 37. Building 6
- 39. Building 8

Address: 115 Moo 7 Tambol Bangkao, Amphur Cha-Am, Phetchaburi, Thailand 76120 Tel: +66 32 709 555 Fax: +66 32 473 190 Email: H9649@sofitel.com