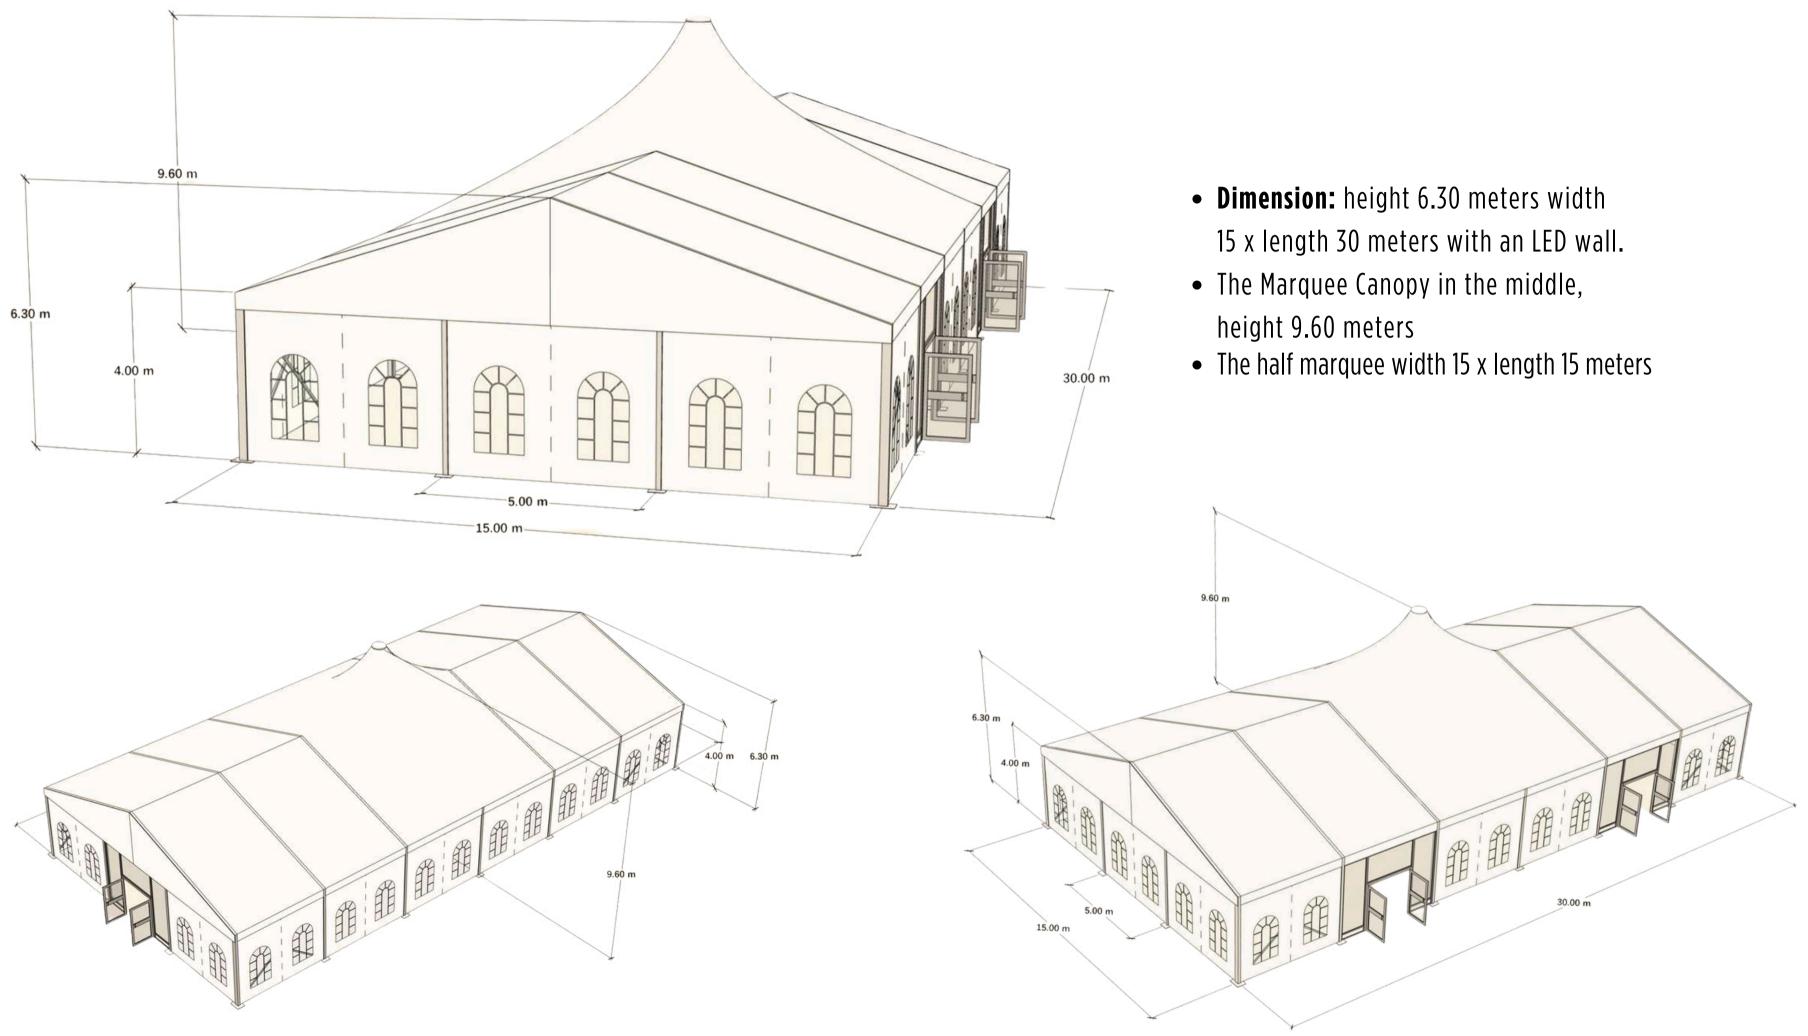

- Marquee Dimensions: Height 6.30 meters, width 15 meters, length 30 meters, featuring an LED wall.
- Canopy Height: The central canopy stands at 9.60 meters.
- Half Marquee Dimensions: Width 15 meters, length 15 meters.
- Pillarless Design: Accommodates up to 600 guests for a cocktail reception.
- All-Weather Comfort: A closed, covered event space that makes every moment magical.

### A PLACE WHERE DREAMS COME ALIVE

- **Dimension:** height 6.30 meters width 15 x length 30 meters with an LED wall.
- The Marquee Canopy in the middle, height 9.60 meters
- The half marquee width 15 x length 15 meters