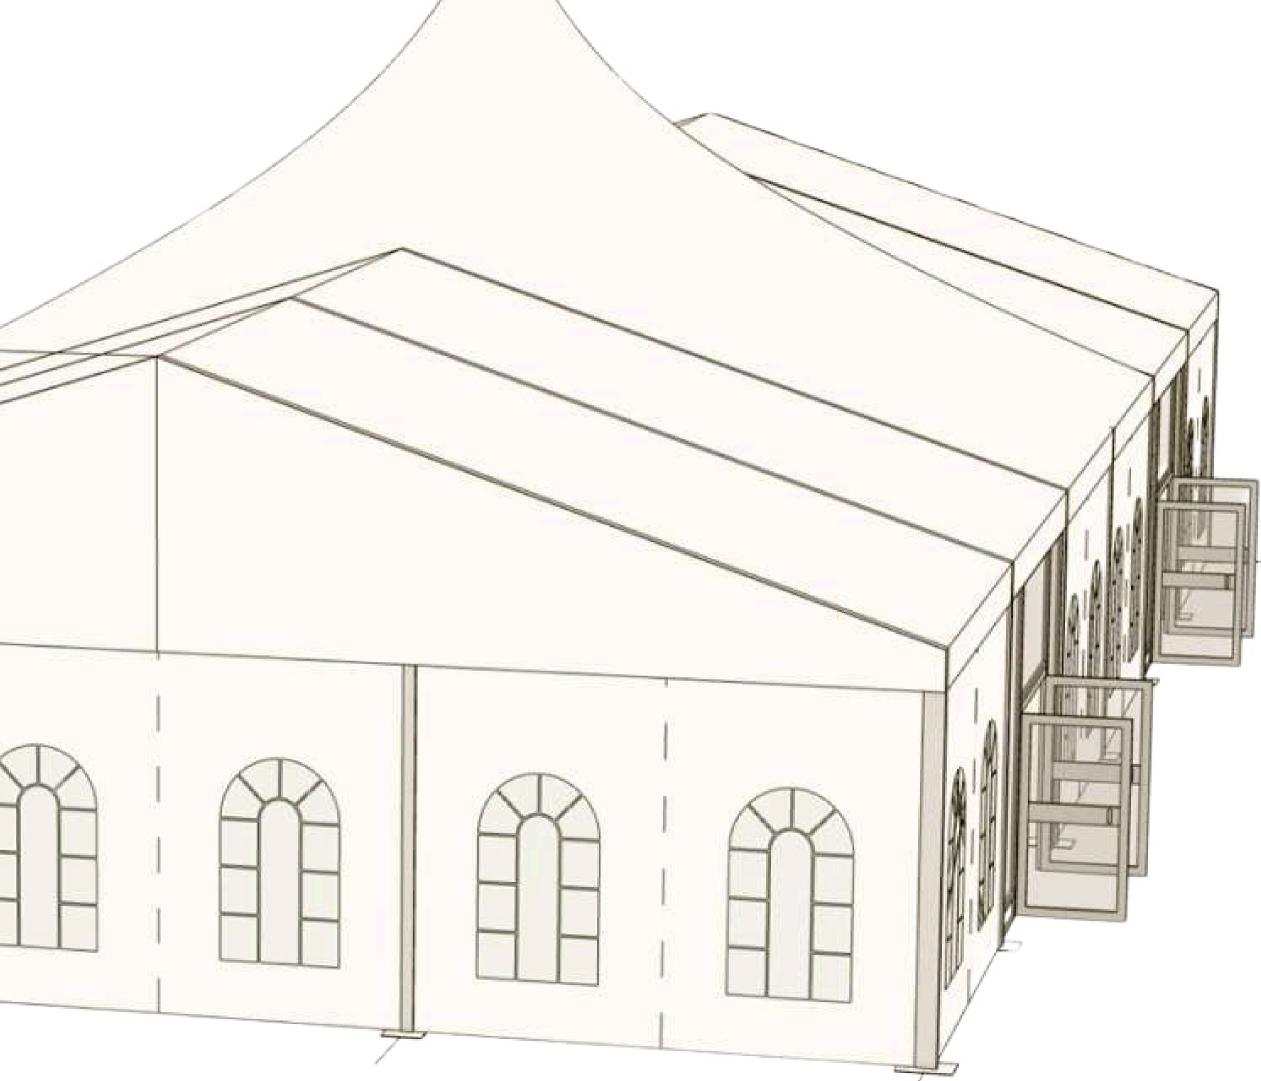

#### **DESIGNED FOR ANY OCCASION**

Be it a wedding, corporate function, thank-you gathering, or festive celebration—our marquee tent can be transformed to create unforgettable experiences. It ensures privacy and uniqueness for events, equipped with high-standard technology and an LED wall.

- Marquee Dimensions: Height 6.30 meters, width 15 meters, length 30 meters, featuring an LED wall.
- Canopy Height: The central canopy stands at 9.60 meters.
- Half Marquee Dimensions: Width 15 meters, length 15 meters.
- Pillarless Design: Accommodates up to 600 guests for a cocktail reception.
- All-Weather Comfort: A closed, covered event space that makes every moment magical.