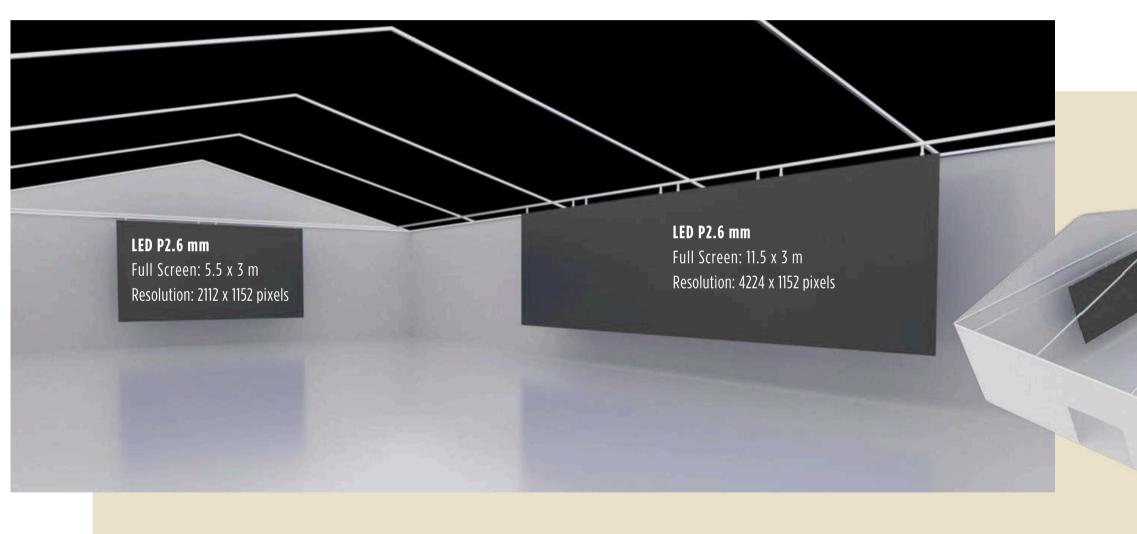

#### **SCREEN DESIGN** Main Screen & Support Screen

## Full Screen: 11.5 x 3 m LED P2.6 mm Resolution: 4224 x 1152 pixels Full Screen: 5.5 x 3 m Resolution: 2112 x 1152 pixels

LED P2.6 mm