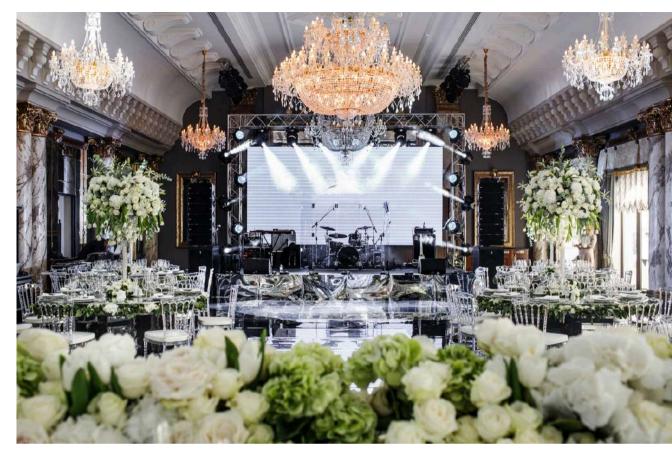

#### **DESIGNED FOR ANY OCCASION**

Be it a wedding, corporate function, thank-you gathering, or festive celebration—our marquee tent can be transformed to create unforgettable experiences. It ensures privacy and uniqueness for events, equipped with high-standard technology and an LED wall.

#### **SCREEN DESIGN** Main Screen & Support Screen

## Full Screen: 11.5 x 3 m LED P2.6 mm Resolution: 4224 x 1152 pixels Full Screen: 5.5 x 3 m Resolution: 2112 x 1152 pixels

LED P2.6 mm