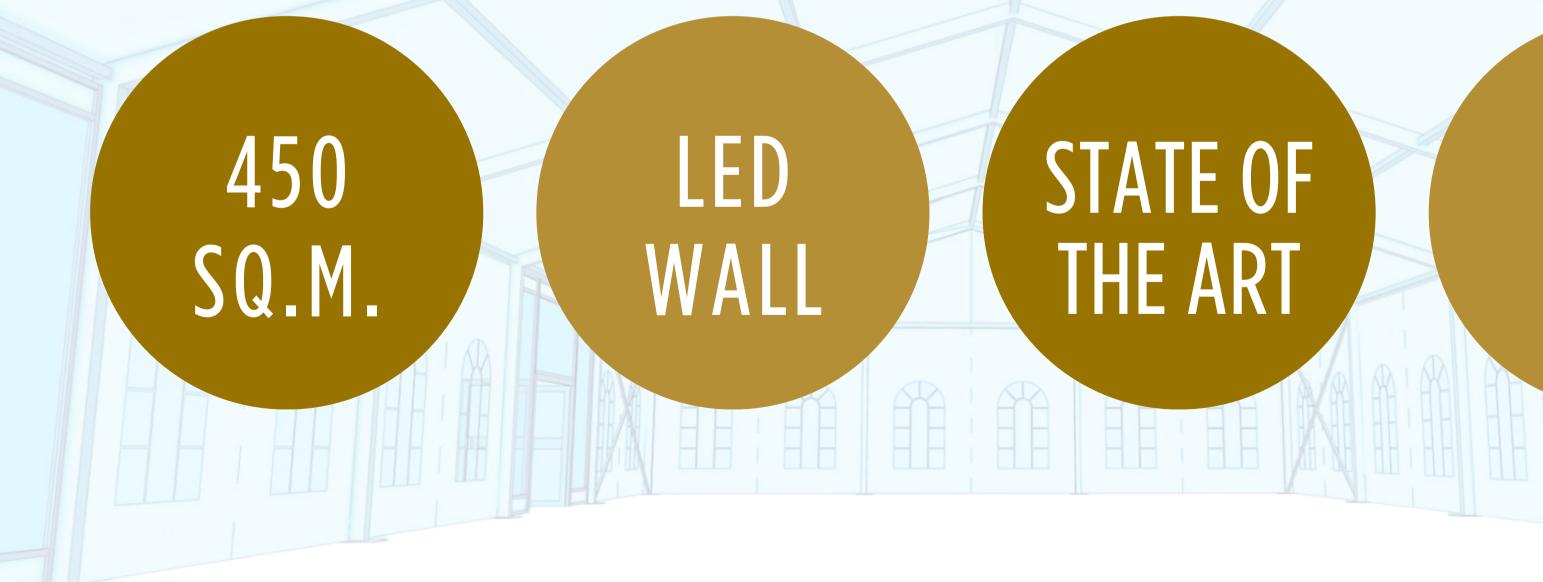

- Marquee Dimensions: Height 6.30 meters, width 15 meters, length 30 meters, featuring an LED wall.
- Canopy Height: The central canopy stands at 9.60 meters.
- Half Marquee Dimensions: Width 15 meters, length 15 meters.
- Pillarless Design: Accommodates up to 600 guests for a cocktail reception.
- All-Weather Comfort: A closed, covered event space that makes every moment magical.

### A PLACE WHERE DREAMS COME ALIVE

- **Dimension:** height 6.30 meters width 15 x length 30 meters with an LED wall.
- The Marquee Canopy in the middle, height 9.60 meters
- The half marquee width 15 x length 15 meters

### **VENUE CAPACITY**

| FUNCTION ROOM    | DIMENSION    |               |              |               | CAPACITY |           |           |         |         |                       |
|------------------|--------------|---------------|--------------|---------------|----------|-----------|-----------|---------|---------|-----------------------|
|                  | AREA<br>(M2) | LENGTH<br>(M) | WIDTH<br>(M) | HEIGHT<br>(M) | THEATRE  | CLASSROOM | BOARDROOM | U-SHAPE | BANQUET | COCKTAIL<br>RECEPTION |
| MARQUEE OF DREAM | 450          | 30            | 15           | 6.3/9.6       | 450      | 220       | 100       | 100     | 220     | 600                   |
| SO BALLROOM      | 200          | 19.7          | 10           | 4             | 150      | 90        | 55        | 55      | 120     | 150                   |
| SOCIAL ROOM      | 50           | 10            | 4.75         | 4             | 36       | 24        | 18        | 19      | -       | _                     |
| GALERIE          | 145          | 13.5          | 10.5         | 3.25          | 95       | 60        | 30        | 35      | 80      | 100                   |
| EVENT LAWN       | 1,450        | 50            | 29           |               |          |           |           |         | 240     | 450                   |
| BEACH LAWN       | 285          | 19            | 15           |               |          |           |           |         | 150     | 200                   |
| SIGNATURE LAWN   | 2,060        | 72 & 46       | 56 & 28      | -             | -        | -         | -         | -       | 500     | 700                   |
| ACTIVITY LAWN    | 640          | 23            | 27           | -             | -        | -         | -         | -       | 160     | 200                   |