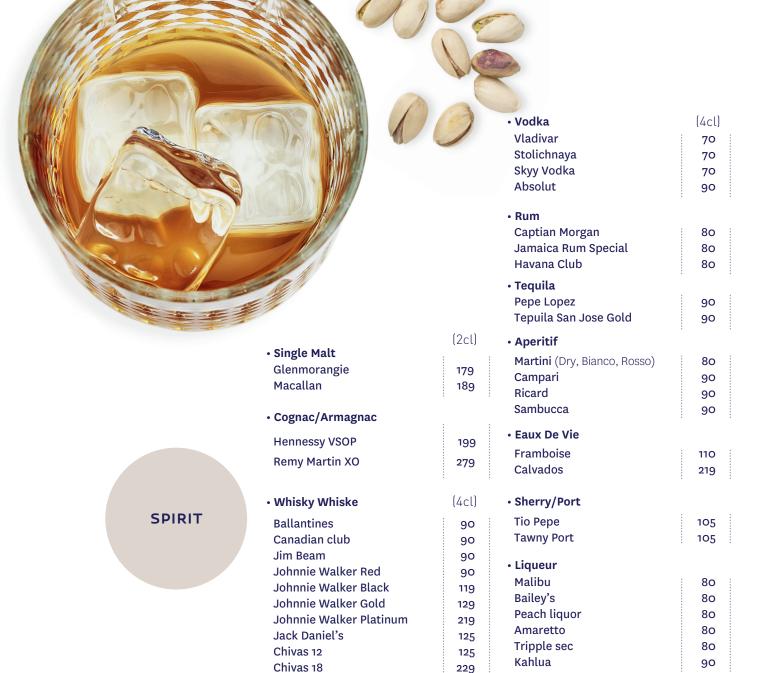

• Gin

London Dry

**Bombay Sapphire** 

Prices are quoted in OOOVND and subject to 5% service charge and 10% VAT. Giá Trên tính theo OOOVND và chưa bao gồm 5% phí dịch vụ và 10% VAT.

70

80

Southern comfort

Jagermeister

**Grand Marnier** 

Midori

90

100

105

105

| Ha Long Sunrise                                                                | glass<br><b>90</b> |
|--------------------------------------------------------------------------------|--------------------|
| Orange juice, pineapple juice and grenadine syrup                              | -                  |
| Mango Colada<br>Fresh mango, pineapple juice and coconut cream                 | 90                 |
| <b>Virgin Cosmopolitan</b> Cranberry, grenadine syrup, lemon juice             | 90                 |
| Virgin Mary Tomato juice, worcestershire tabasco, lime juice, salt and pepper  | 90                 |
| <b>Virgin Mojito</b> Lime juice, fresh lime and mint, soda water               | 90                 |
| <b>Virgin Colada</b> Pineapple juice and dash of coconut milk                  | 90                 |
| Non - Alcoholic Fizz Orange juice,Cranberry Juice, Grenadine syrup, Soda Water | 90                 |