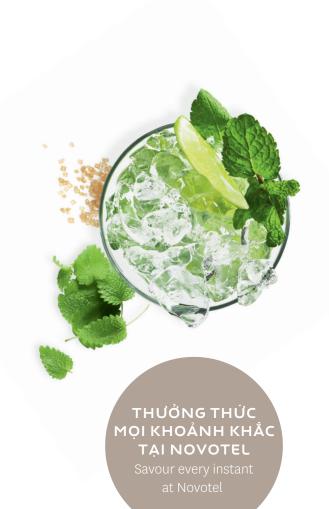

# **LOBBY LOUNGE**

BAR

|                                                                                                                                                                                                                               | glass | bottle |
|-------------------------------------------------------------------------------------------------------------------------------------------------------------------------------------------------------------------------------|-------|--------|
| Baron Fuente, Brut, France Light yellow in colour with a very fine mousse. The bouquet is discreet and elegant with notes of brioche and candied or stewed fruits, with a light honey aroma.                                  |       | 2,480  |
| Taittinger Brut Reserve, France Taittinger produces a fresh and dry brut with a floral touch. In the mouth, it is fresh and vivid with lots of aromas of fresh fruits and honey.                                              |       | 3,680  |
| Moet & Chandon, Brut, France Its aromas are radiant, revealing bright white-fleshed fruits (apple, pear, white peach), citrus fruits (lemon), floral nuances (lime blossom) and elegant blend notes (brioche and fresh nuts). |       | 4,060  |