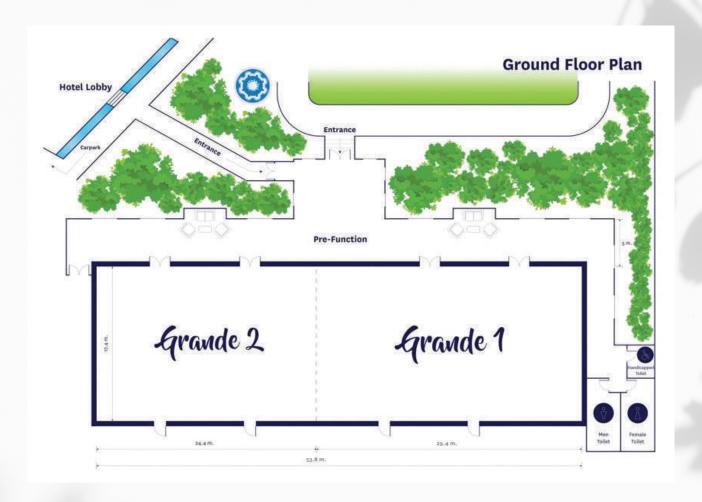

8               | 460                |
| GRANDE 2        | 424              | 24.4               | 17.4              | 4.7                  | 304              | 189           | 162        | 240               | 144               | 380                |





### Capacity Chart of Bonita 4

| Room Type | Room     | Room       | Room      | Celling   | Theatre | Class | U     | Banquet | Cabaret | Cocktail |
|-----------|----------|------------|-----------|-----------|---------|-------|-------|---------|---------|----------|
|           | Size sqm | Length (m) | Width (m) | Hight (m) | Style   | Room  | Shape | Rounds  | Rounds  | Rounds   |
| BONITA 4  | 235      | 13.6       | 17.3      | 2.3       | 206     | 120   | 30    | 120     | 72      | 180      |



#### Floor Plan Grande ballroom



#### Floor Plan Bonita 4