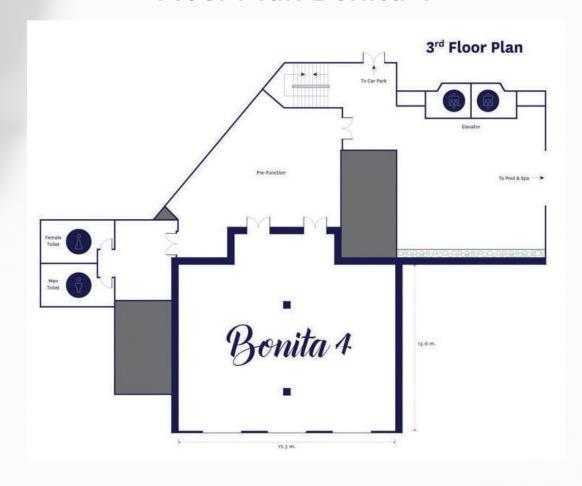

### Capacity Chart of Bonita 4

| Room Type | Room     | Room       | Room      | Celling   | Theatre | Class | U     | Banquet | Cabaret | Cocktail |
|-----------|----------|------------|-----------|-----------|---------|-------|-------|---------|---------|----------|
|           | Size sqm | Length (m) | Width (m) | Hight (m) | Style   | Room  | Shape | Rounds  | Rounds  | Rounds   |
| BONITA 4  | 235      | 13.6       | 17.3      | 2.3       | 206     | 120   | 30    | 120     | 72      | 180      |

#### Floor Plan Bonita 4