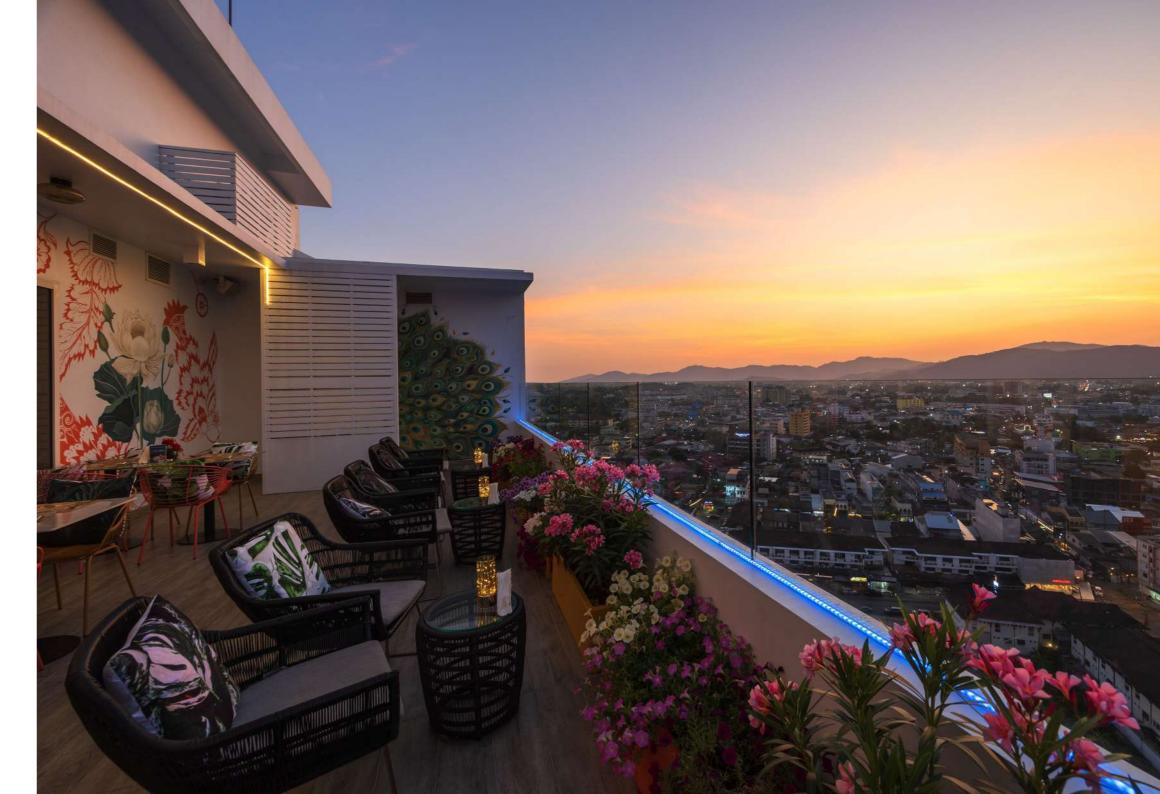

#### ESTRELA ROOFTOP BAR & RESTAURANT

More than just a hotel that offers a wedding ceremony location, there is also a sky lounge to help enhance guests' moments. After the wedding celebration, head up to the 18th floor of the hotel, and you'll encounter the charming Estrela Rooftop Bar & Restaurant. The guests will enjoy the fantastic cocktail menu, delectable tapas, live music, and a gorgeous view of Phuket Town. The hotel promises an unforgettable experience for guests at the lounge with drinks crafted by professional bartenders. The sky lounge is open from 16.30 - 00.00hrs. seven days a week.

### ESTRELA ROOFTOP BAR & RESTAURANT

Take your celebration up to the stars at the enchanting rooftop Estrela Rooftop Bar & Restaurant on the 17th floor. The best spot in the city for the ultimate after-party or hens' night, your guests will enjoy our excellent drinks list, delicious tapas, live music, and a romantic view of Phuket Town. With space for 120 persons, it is just perfect for sharing your joy and happiness on the most important nights of your life.