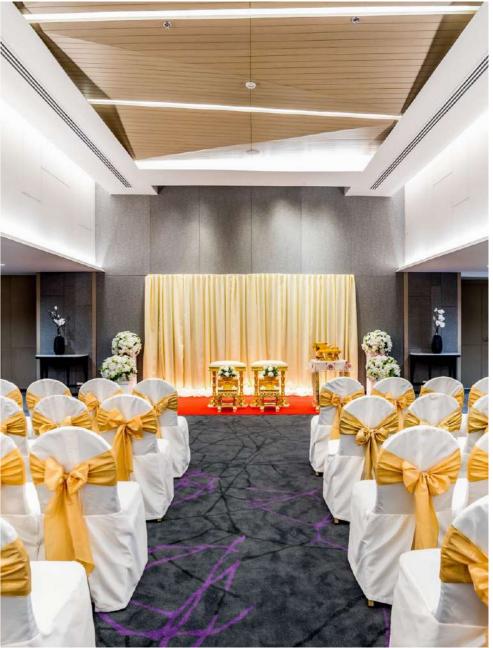

#### **BONITA 4**

For couples who prefer Thai traditional ceremonies, the hotel offers room "Bonita 4" for consideration. The room is situated on the third floor of Novotel Phuket City Phokeethra, one of the best places for a traditional wedding in Phuket. The room can accommodate 80 people with plenty of space and restrooms for any engagement events or religious rites

Also, the room is equipped with high-quality audiovisual equipment. Visitors can easily reach the room from the parking lot or the lobby by elevator.

# TRADITIONAL THAI WEDDING

Our spacious and attractive Bonita 4, on the hotel's third floor, is the best place to organize traditional Thai ceremonies. With 235 sq.m., a pre-function area, and bathrooms, it can welcome 80 persons for your engagement activities or religious rituals and is provided with high-quality audiovisual equipment. Guests can access it either from the parking area or via elevator from the lobby.