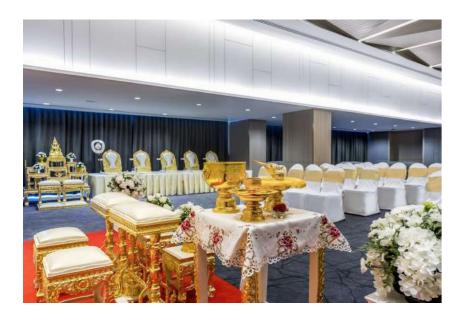

#### **BONITA 4**

For couples who prefer Thai traditional ceremonies, the hotel offers room "Bonita 4" for consideration. The room is situated on the third floor of Novotel Phuket City Phokeethra, one of the best places for a traditional wedding in Phuket. The room can accommodate 80 people with plenty of space and restrooms for any engagement events or religious rites

Also, the room is equipped with high-quality audiovisual equipment. Visitors can easily reach the room from the parking lot or the lobby by elevator.

# TRADITIONAL THAI WEDDING

Our spacious and attractive Bonita 4, on the hotel's third floor, is the best place to organize traditional Thai ceremonies. With 235 sq.m., a pre-function area, and bathrooms, it can welcome 80 persons for your engagement activities or religious rituals and is provided with high-quality audiovisual equipment. Guests can access it either from the parking area or via elevator from the lobby.