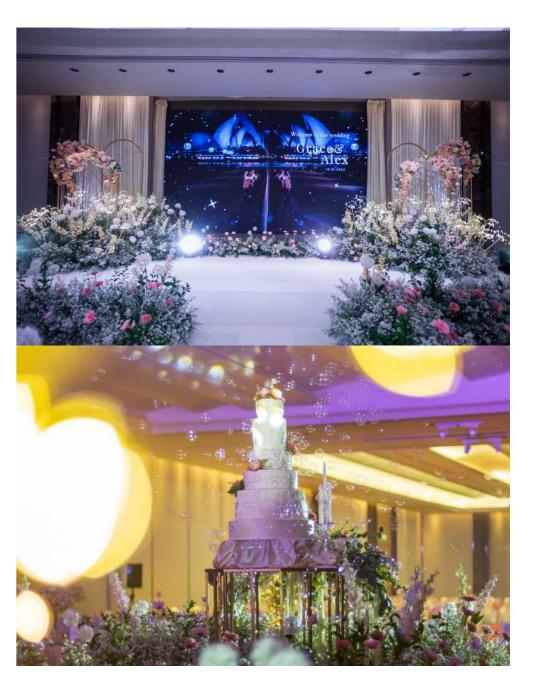

#### GRANDE BALLROOM

Starting with the grand ballroom's 936 square meters of pillar-free space. Our opulent Grande Ballroom also has a magnificent 4.7 m high vaulted ceiling and one-of-a-kind LED side screens. Furthermore, before entering the grande ballroom, guests have a sizable lobby to wait and greet each other. The lobby has a verdant tropical garden view where guests can take pictures and enjoy refreshments while registering. This grande ballroom can accommodate up to 650 guests, providing a spacious area for all guests. This grande ballroom would be perfect for couples who prefer a traditional Thai-Chinese ceremony style.

### PHUKET WEDDING VENUE

Our Phuket Wedding Venue starts with the luxurious Grande Ballroom, with over 936 sq.m. of pillarless space, features impressive 4.7 m high vaulted ceilings, and, unique in town, giant LED screens on each side. It is complemented by a generous foyer that overlooks the lush tropical garden for guest registration, photography sessions, and refreshments. The picturesque garden is another venue to celebrate life's special moments. Ample-covered parking is also available. The Grande Ballroom can accommodate up to 650 guests in a traditional Thai-Chinese-style ceremony with a comfortable stage. The revelry can continue with a rooftop after-party at the elegant Estrela Rooftop Bar & Restaurant