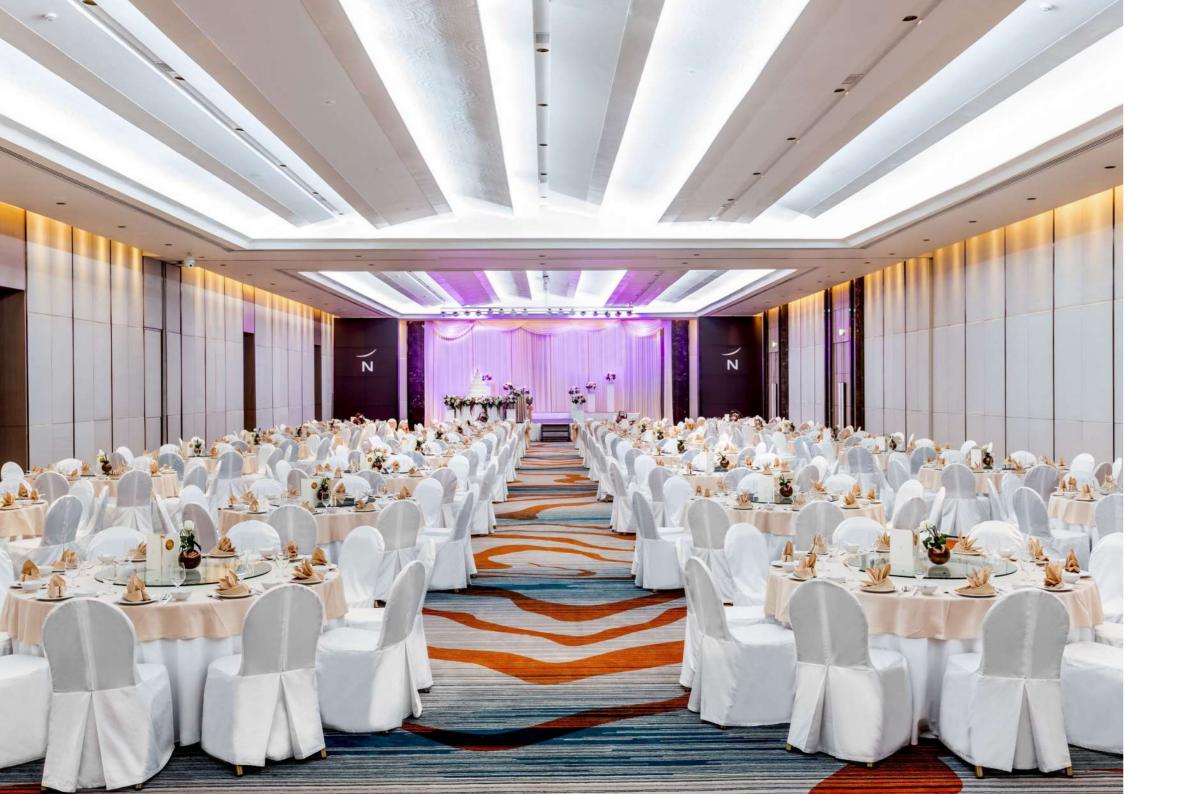

#### GRANDE BALLROOM

Starting with the grand ballroom's 936 square meters of pillar-free space. Our opulent Grande Ballroom also has a magnificent 4.7 m high vaulted ceiling and one-of-a-kind LED side screens. Furthermore, before entering the grande ballroom, guests have a sizable lobby to wait and greet each other. The lobby has a verdant tropical garden view where guests can take pictures and enjoy refreshments while registering. This grande ballroom can accommodate up to 650 guests, providing a spacious area for all guests. This grande ballroom would be perfect for couples who prefer a traditional Thai-Chinese ceremony style.

### PHUKET WEDDING VENUE

Our Phuket Wedding Venue starts with the luxurious Grande Ballroom, with over 936 sq.m. of pillarless space, features impressive 4.7 m high vaulted ceilings, and, unique in town, giant LED screens on each side. It is complemented by a generous foyer that overlooks the lush tropical garden for guest registration, photography sessions, and refreshments. The picturesque garden is another venue to celebrate life's special moments. Ample-covered parking is also available. The Grande Ballroom can accommodate up to 650 guests in a traditional Thai-Chinese-style ceremony with a comfortable stage. The revelry can continue with a rooftop after-party at the elegant Estrela Rooftop Bar & Restaurant