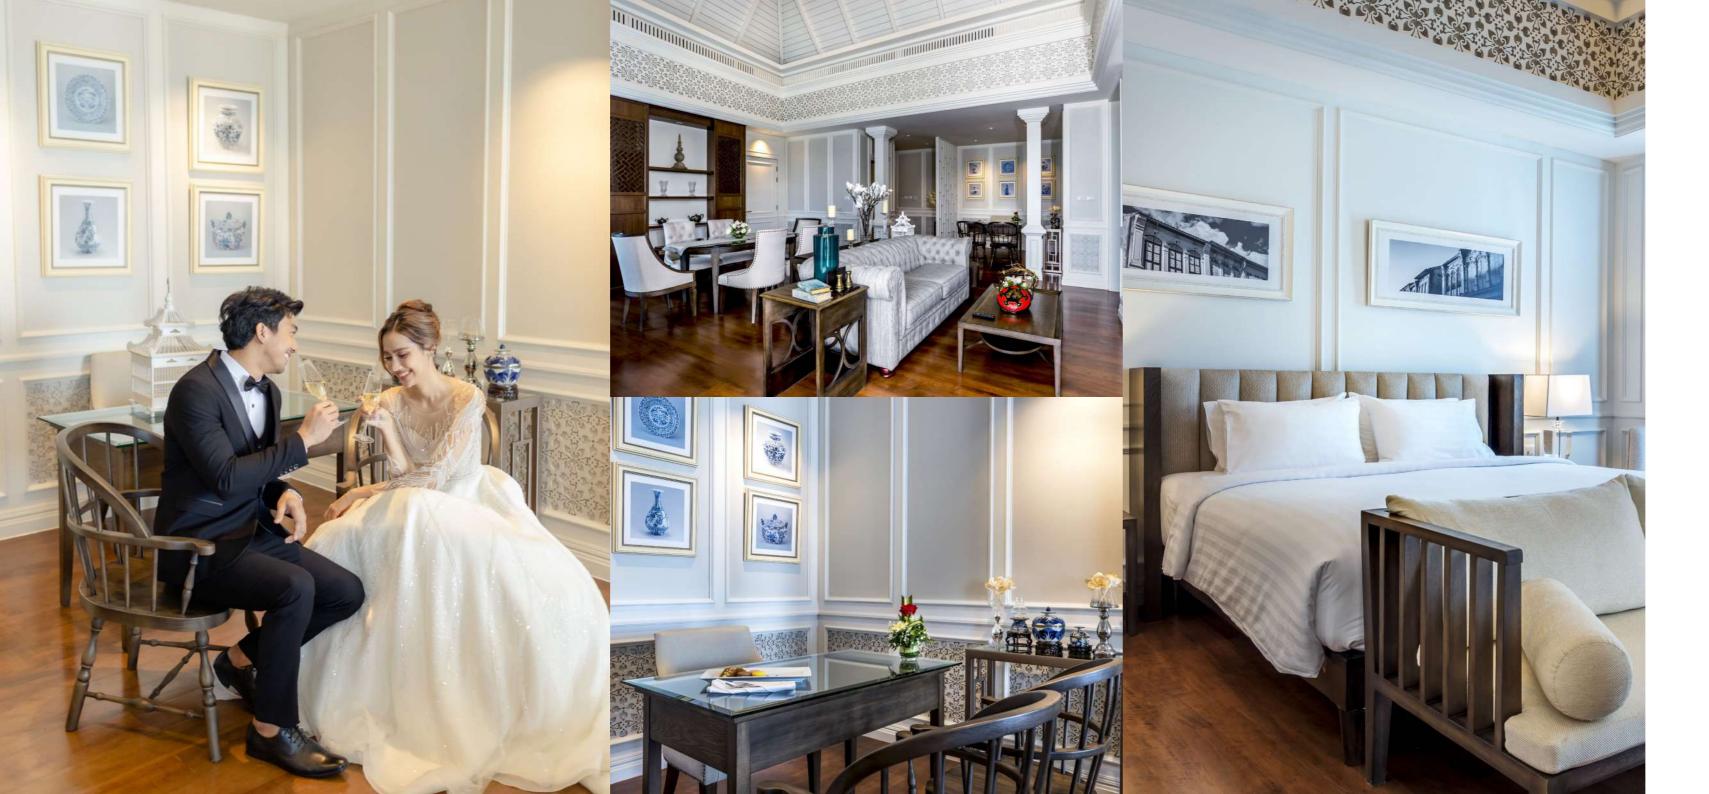

#### THE PRESIDENT'S SUITE

The hotel also offers the president's suite experience for newly married couples on their first night after the ceremony. Room number 888, the president's suite, is one of the most luxurious rooms in Phuket city. The room is decorated with traditional elements of a colonial-style décor, exotic woods, and marble. Its balcony is ideal for admiring the hotel's gorgeous tropical garden and stunning views of Phuket Old Town. The Presidential Suite could be a fantastic venue for taking wedding photos on a couple's special day.

### #888 PRESIDENTIAL SUITE

Our luxurious Presidential Suite (Room no. 888) is the premier accommodation for a newlywed couple on their first night of married life. Surrounding you with the classic touches of a colonial-style interior, exotic woods and marble, this is the most sumptuous suite in the city. Its private terrace overlooks the hotel's tropical garden with charming views of Phuket Old Town and is the best place to welcome family and close friends. The Presidential Suite is also a great location for a photoshoot on your special day.

#### FULL ACCOMMODATIONS FOR BETTER PREPARATION FOR WEDDINGS IN PHUKET

Novotel Phuket City Phokeethra is not only creating romantic weddings in Phuket,

but our rooms and suites are also high-quality. One hundred eighty (180) rooms and suites are standing by to support couples that are about to have the moment of a lifetime at the hotel. Select rooms have spacious balconies, comfortable furniture, and elegant East-meets-West decor. Plus, a breathtaking view of the bay, mountains, and nearby cities can easily be seen. All guest room categories feature the signature "LIVE N DREAM" bed, 24-hour room service, and free WiFi. We can assure all the guests that Novotel Phuket City Phokeethra is one of the perfect places for weddings.