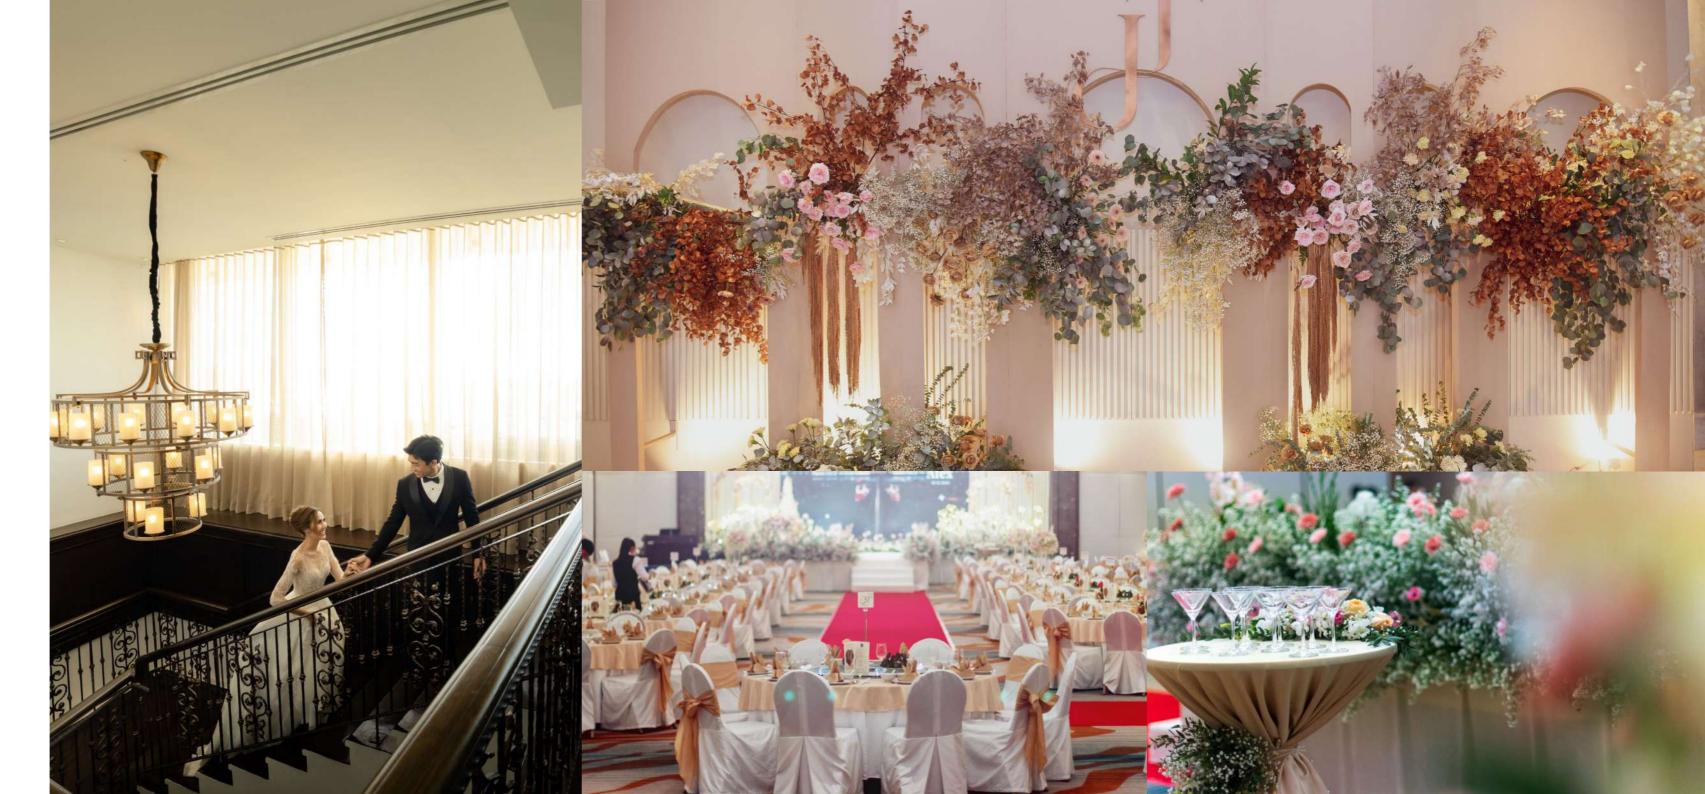

#### GRANDE BALLROOM

Starting with the grand ballroom's 936 square meters of pillar-free space. Our opulent Grande Ballroom also has a magnificent 4.7 m high vaulted ceiling and one-of-a-kind LED side screens. Furthermore, before entering the grande ballroom, guests have a sizable lobby to wait and greet each other. The lobby has a verdant tropical garden view where guests can take pictures and enjoy refreshments while registering. This grande ballroom can accommodate up to 650 guests, providing a spacious area for all guests. This grande ballroom would be perfect for couples who prefer a traditional Thai-Chinese ceremony style.

#### THE PRESIDENT'S SUITE

The hotel also offers the president's suite experience for newly married couples on their first night after the ceremony. Room number 888, the president's suite, is one of the most luxurious rooms in Phuket city. The room is decorated with traditional elements of a colonial-style décor, exotic woods, and marble. Its balcony is ideal for admiring the hotel's gorgeous tropical garden and stunning views of Phuket Old Town. The Presidential Suite could be a fantastic venue for taking wedding photos on a couple's special day.

### PHUKET WEDDING VENUE

Our Phuket Wedding Venue starts with the luxurious Grande Ballroom, with over 936 sq.m. of pillarless space, features impressive 4.7 m high vaulted ceilings, and, unique in town, giant LED screens on each side. It is complemented by a generous foyer that overlooks the lush tropical garden for guest registration, photography sessions, and refreshments. The picturesque garden is another venue to celebrate life's special moments. Ample-covered parking is also available. The Grande Ballroom can accommodate up to 650 guests in a traditional Thai-Chinese-style ceremony with a comfortable stage. The revelry can continue with a rooftop after-party at the elegant Estrela Rooftop Bar & Restaurant

### #888 PRESIDENTIAL SUITE

Our luxurious Presidential Suite (Room no. 888) is the premier accommodation for a newlywed couple on their first night of married life. Surrounding you with the classic touches of a colonial-style interior, exotic woods and marble, this is the most sumptuous suite in the city. Its private terrace overlooks the hotel's tropical garden with charming views of Phuket Old Town and is the best place to welcome family and close friends. The Presidential Suite is also a great location for a photoshoot on your special day.