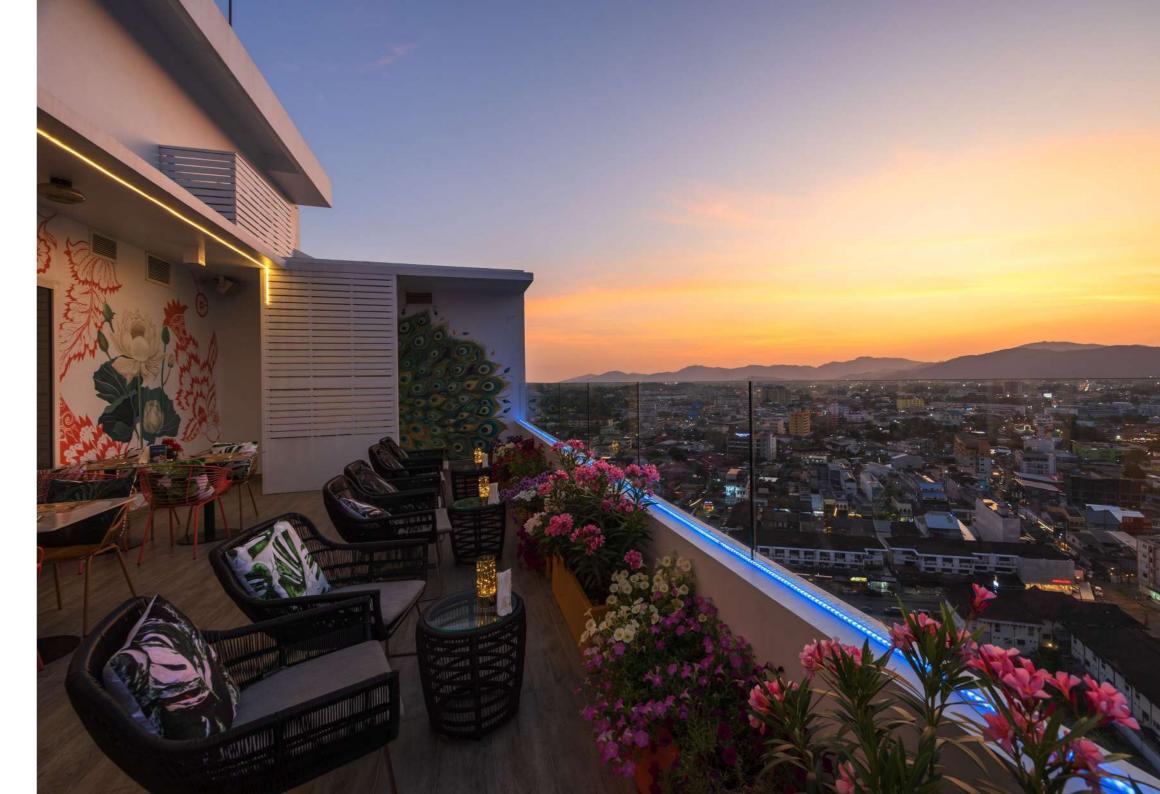

#### **ESTRELA ROOFTOP BAR & RESTAURANT**

More than just a hotel that offers a wedding ceremony location, there is also a sky lounge to help enhance guests' moments. After the wedding celebration, head up to the 18th floor of the hotel, and you'll encounter the charming Estrela Rooftop Bar & Restaurant. The guests will enjoy the fantastic cocktail menu, delectable tapas, live music, and a gorgeous view of Phuket Town. The hotel promises an unforgettable experience for guests at the lounge with drinks crafted by professional bartenders. The sky lounge is open from 16.30 - 00.00hrs. seven days a week.

### ESTRELA ROOFTOP BAR & RESTAURANT

Take your celebration up to the stars at the enchanting rooftop Estrela Rooftop Bar & Restaurant on the 17th floor. The best spot in the city for the ultimate after-party or hens' night, your guests will enjoy our excellent drinks list, delicious tapas, live music, and a romantic view of Phuket Town. With space for 120 persons, it is just perfect for sharing your joy and happiness on the most important nights of your life.