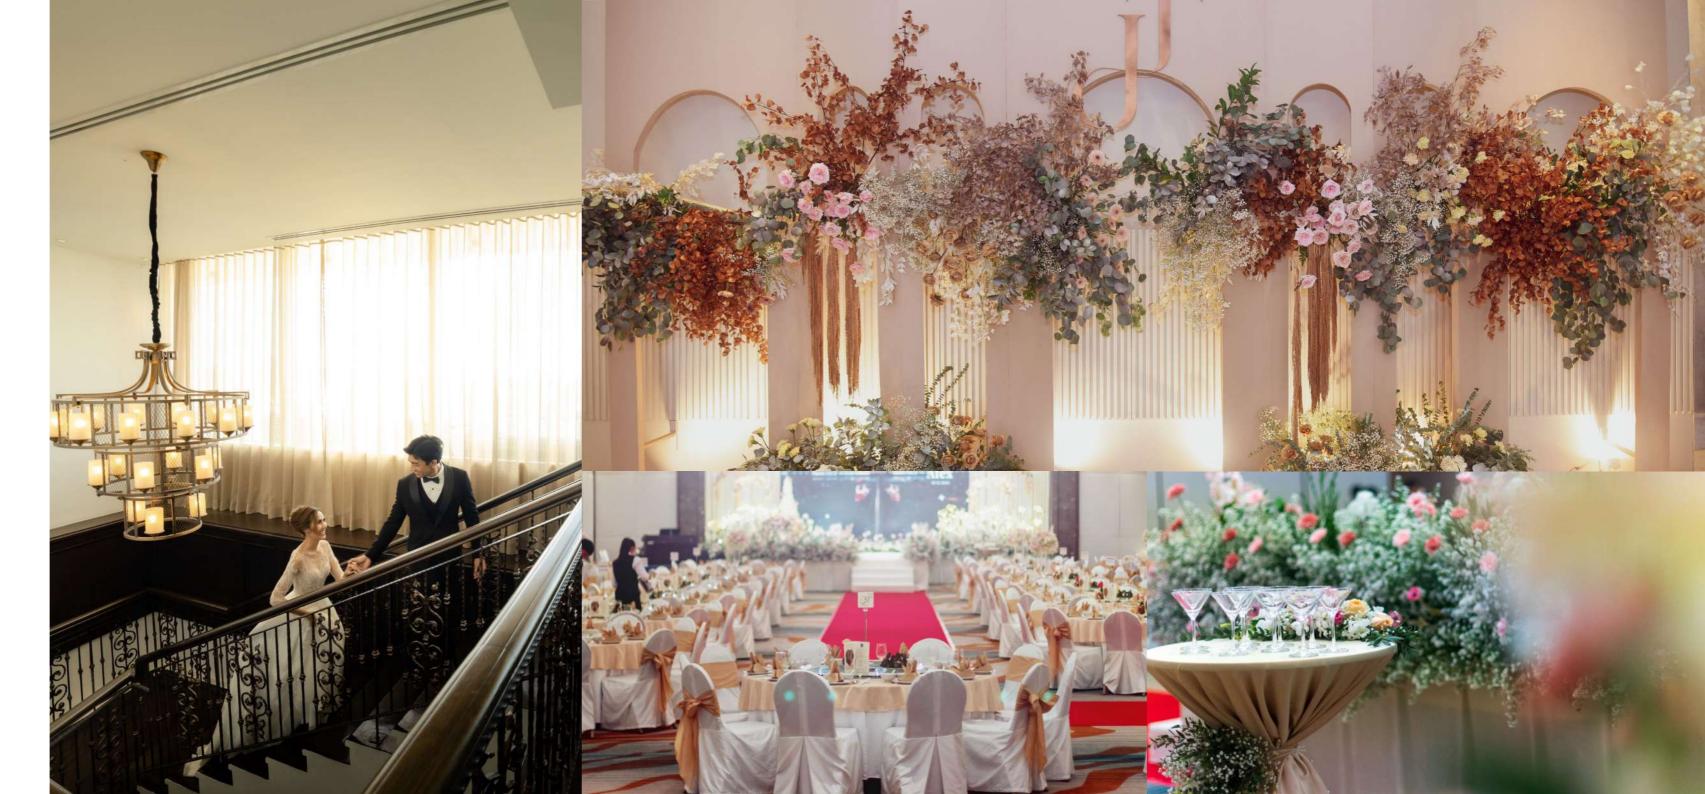

#### GRANDE BALLROOM

Starting with the grand ballroom's 936 square meters of pillar-free space. Our opulent Grande Ballroom also has a magnificent 4.7 m high vaulted ceiling and one-of-a-kind LED side screens. Furthermore, before entering the grande ballroom, guests have a sizable lobby to wait and greet each other. The lobby has a verdant tropical garden view where guests can take pictures and enjoy refreshments while registering. This grande ballroom can accommodate up to 650 guests, providing a spacious area for all guests. This grande ballroom would be perfect for couples who prefer a traditional Thai-Chinese ceremony style.

### PHUKET WEDDING VENUE

Our Phuket Wedding Venue starts with the luxurious Grande Ballroom, with over 936 sq.m. of pillarless space, features impressive 4.7 m high vaulted ceilings, and, unique in town, giant LED screens on each side. It is complemented by a generous foyer that overlooks the lush tropical garden for guest registration, photography sessions, and refreshments. The picturesque garden is another venue to celebrate life's special moments. Ample-covered parking is also available. The Grande Ballroom can accommodate up to 650 guests in a traditional Thai-Chinese-style ceremony with a comfortable stage. The revelry can continue with a rooftop after-party at the elegant Estrela Rooftop Bar & Restaurant

#### THE PRESIDENT'S SUITE

The hotel also offers the president's suite experience for newly married couples on their first night after the ceremony. Room number 888, the president's suite, is one of the most luxurious rooms in Phuket city. The room is decorated with traditional elements of a colonial-style décor, exotic woods, and marble. Its balcony is ideal for admiring the hotel's gorgeous tropical garden and stunning views of Phuket Old Town. The Presidential Suite could be a fantastic venue for taking wedding photos on a couple's special day.

### #888 PRESIDENTIAL SUITE

Our luxurious Presidential Suite (Room no. 888) is the premier accommodation for a newlywed couple on their first night of married life. Surrounding you with the classic touches of a colonial-style interior, exotic woods and marble, this is the most sumptuous suite in the city. Its private terrace overlooks the hotel's tropical garden with charming views of Phuket Old Town and is the best place to welcome family and close friends. The Presidential Suite is also a great location for a photoshoot on your special day.