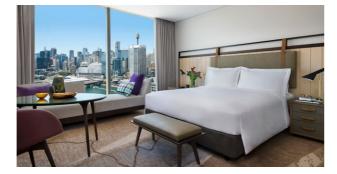

### LUXURY ROOM DARLING HARBOUR VIEW

Relax in your 35sqm (376sqf) room, a tranquil haven above the city's frenetic hum. Pamper yourself with bespoke French amenities and awake refreshed after a night in either one of our sumptuous king size or two double Sofitel MyBeds™.

#### LUXURY ROOM DARLING HARBOUR VIEW

Soak up Darling Harbour's best view, with a panoramic vista through your corner floor-toceiling windows in your 35sqm (376sqf) Luxury Room. Unwind in a bath with breathtaking views and luxury French amenities before sinking into your sumptuous Sofitel MyBed™.