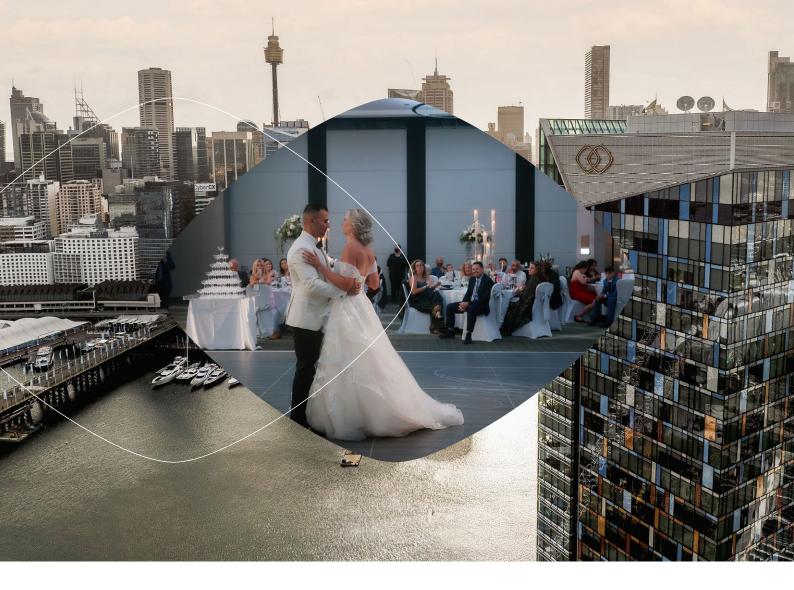

# Where happily ever after *begins*

Wedding Kit 2025 - Sofitel Sydney Darling Harbour

 $\odot$ 

## Ceremonies

Where elegance and *breathtaking* views create the ideal setting for your wedding ceremony.

The unique views of Darling Harbour and the city skyline combined with luxurious spaces makes Sofitel Sydney Darling Harbour unmatched for ceremonies and provides the perfect backdrop for your wedding photographs.

Your special day is bound to be perfect as modern luxury meets traditional romance. Find out why our stunning location is truly unmatched in Sydney. Awards | 04

 $\odot$ 