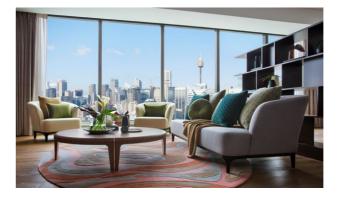

#### JUNIOR SUITE

Your spacious Junior Suite (53 sqm/527 sqf) is a welcoming haven with luxurious fittings, your own Nespresso machine, bespoke bathroom amenities by Hermès and floor-to-ceiling windows, allowing you to take in the magnificent views from sunrise to sunset.

#### PRESTIGE SUITE

Relax in luxury with magnifique views of the azure waters of Darling Harbour in your luxurious haven. Relax in your spacious corner suite (74 sqm/797 sqf), with its separate living room and luxurious fittings. Rest, recharge and dream in your exceptionally crafted Sofitel MyBed.