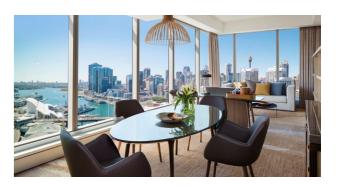

## **BELLERIVE SUITE**

Indulge in the ultimate luxury experience in your palatial suite (112 sqm/1,205 sqf) and wake up to top-floor views of the sun rising over Darling Harbour. Enjoy a separate living room and dining room, floor-to-ceiling windows, luxurious fittings, your own Nespresso machine and bespoke bathroom amenities by Hermès. Rest, recharge and dream in your exceptionally crafted Sofitel MyBed.