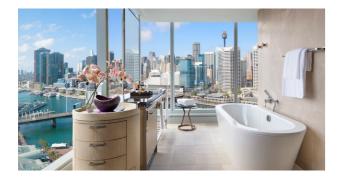

#### LUXURY ROOM DARLING HARBOUR VIEW

Soak up Darling Harbour's best view, with a panoramic vista through your corner floor-toceiling windows in your 35sqm (376sqf) Luxury Room. Unwind in a bath with breathtaking views and luxury French amenities before sinking into your sumptuous Sofitel MyBed™.