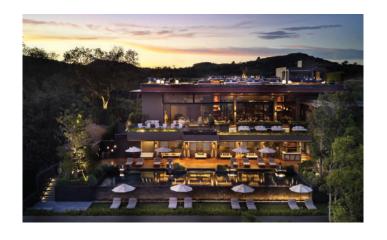

## **VILLAZZO**

Set within gardens and tranquil water elements with contemporary indoor and alfresco dining spaces, the award-winning Villazzo offers delicious, ingredient-driven regional Thai and European menu.