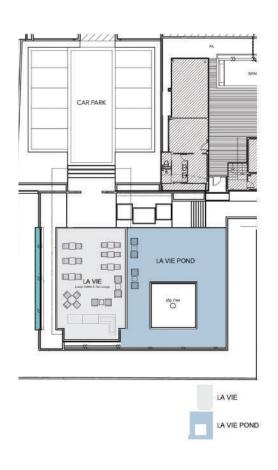

### **CAPACITY**

| Venue        | Dimensions                        | Area                  | Theater     | Banquet     | Cocktail    |
|--------------|-----------------------------------|-----------------------|-------------|-------------|-------------|
|              | L×W                               | sq.m                  |             |             |             |
| LA VIE       | IN 11.45 X 4.67<br>OUT 4.95 X 6.7 | IN 53.47<br>OUT 33.16 | 30-40       | Maximum 30  | Maximum 70  |
| LA Vie Pond  | 15.60 x 9.68                      | 119.64                | 30-50       | 40-60       | 50-70       |
| VILLAZZO     | 8.15 X 7.85<br>4 X 3.70           | 63.97<br>14.8         | 30-50       | Maximum 30  | Maximum 50  |
| Terrace      | 14.40 x 3.50                      | 50.4                  | 30-50       | Maximum 30  | Maximum 50  |
| Beach Lawn   | 20 x (4.2 , 6.3)                  | 105                   | 40-60       | Maximum 50  | 50-70       |
| Beachfront   | 20 x<br>(depend on season)        | (depend on season)    | Maximum 130 | Maximum 130 | Maximum 130 |
| Meeting Room |                                   |                       | 30-50       | Maximum 40  | 30-60       |

# LA VIE - Luxury Coffee & Tea Lounge

Enjoy long lunches and cozy afternoon teas in the light-filled and charmingly photogenic café, featuring a small plates fusion menu, glorious desserts and organic estate teas.