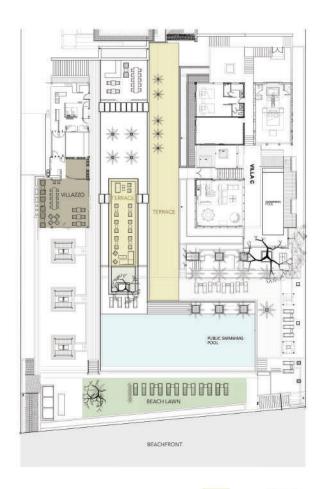

### **CAPACITY**

| Venue        | Dimensions                        | Area                  | Theater     | Banquet     | Cocktail    |
|--------------|-----------------------------------|-----------------------|-------------|-------------|-------------|
|              | L×W                               | sq.m                  |             |             |             |
| LA VIE       | IN 11.45 X 4.67<br>OUT 4.95 X 6.7 | IN 53.47<br>OUT 33.16 | 30-40       | Maximum 30  | Maximum 70  |
| LA Vie Pond  | 15.60 x 9.68                      | 119.64                | 30-50       | 40-60       | 50-70       |
| VILLAZZO     | 8.15 X 7.85<br>4 X 3.70           | 63.97<br>14.8         | 30-50       | Maximum 30  | Maximum 50  |
| Terrace      | 14.40 x 3.50                      | 50.4                  | 30-50       | Maximum 30  | Maximum 50  |
| Beach Lawn   | 20 x (4.2 , 6.3)                  | 105                   | 40-60       | Maximum 50  | 50-70       |
| Beachfront   | 20 x<br>(depend on season)        | (depend on season)    | Maximum 130 | Maximum 130 | Maximum 130 |
| Meeting Room |                                   |                       | 30-50       | Maximum 40  | 30-60       |

## **VILLAZZO**

Set within gardens and tranquil water elements with contemporary indoor and alfresco dining spaces, the award-winning Villazzo offers delicious, ingredient-driven regional Thai and European menu.

### V VILLAS HUA HIN

Ultimate romance by the sea! Luxury private pool villas perched along a tranquil stretch of white sand beaches on Hua Hin Beach. Photogenic and pet-friendly, the resort boasts a spectacular infinity pool, landscaped gardens and serene water elements. Enjoy culinary excellence at the award-winning Thai-fusion cuisine at Villazzo and organic estate teas and desserts at La VIE Luxury Tea & Coffee Lounge.