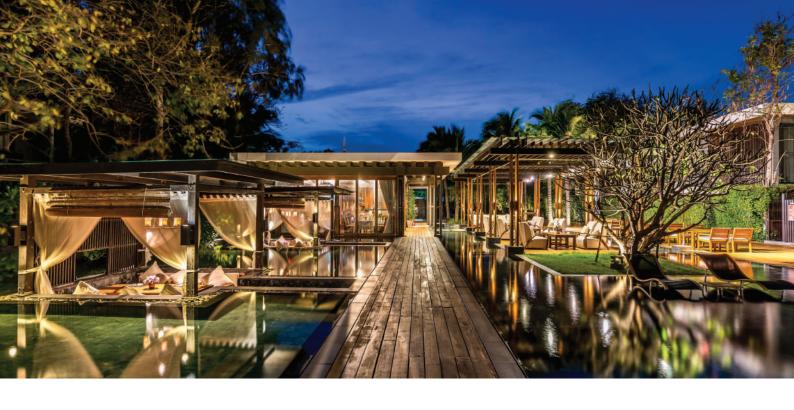

# LA VIE - Luxury Coffee & Tea Lounge

Enjoy long lunches and cozy afternoon teas in the light-filled and charmingly photogenic café, featuring a small plates fusion menu, glorious desserts and organic estate teas.