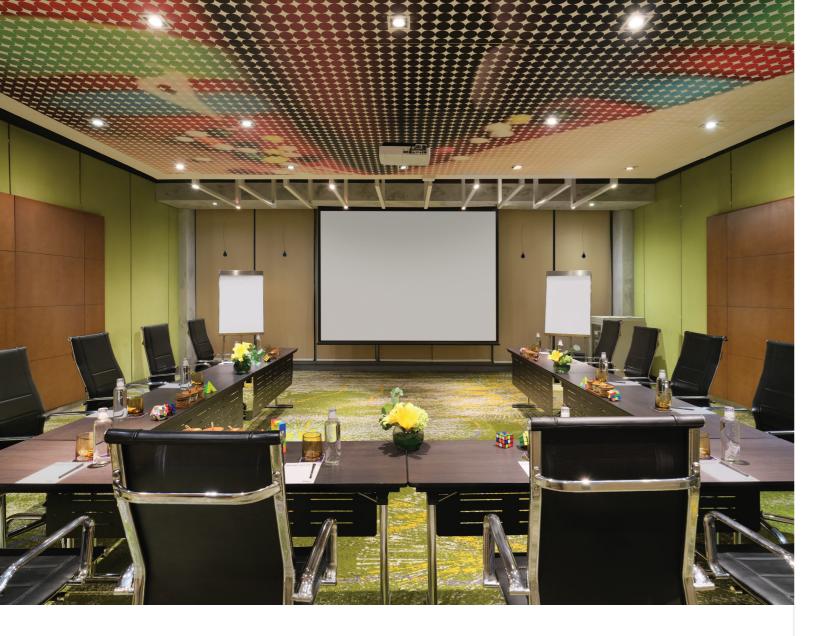

# **MEETING AT PULLMAN**

AXEL, BLAKE, DREXEL, HAMILTON

Fit for small meetings up to 60 persons, our spacious meeting rooms with bay windows provides natural light for a pleasant ambience either for business or social events.

# **INSPIRED DESIGN**

Witness memorable, vibrant, and stylish moments at Pullman Jakarta Central Park by reserving our meeting venues. The 6 function rooms and Pullman Grand Ballroom are attractive, spacious, and designed to inspire creativity. Exclusive style combined with flexible and contemporary facilities set the foundations for successful events.