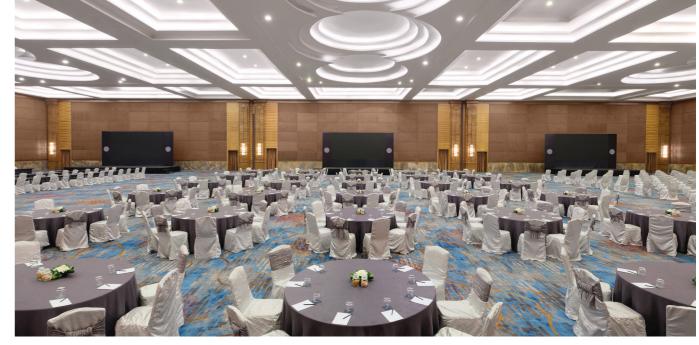

# **PULLMAN GRAND BALLROOM**

Spanning over 4.500 square meters of state-of-the-art conference space, the elegant and pillarless Pullman Grand Ballroom offers unmatched versatility for a wide range of events. Whether hosting exclusive board meetings, eye-catching product launches—including supercars, corporate celebrations, trade shows, grand weddings, or private social gatherings, our world-class event venue can accommodate up to 5.000 guests. It's also the perfect setting for large-scale music concerts, making it an iconic choice for any occasion.

# **INSPIRED DESIGN**

Witness memorable, vibrant, and stylish moments at Pullman Jakarta Central Park by reserving our meeting venues. The 6 function rooms and Pullman Grand Ballroom are attractive, spacious, and designed to inspire creativity. Exclusive style combined with flexible and contemporary facilities set the foundations for successful events.