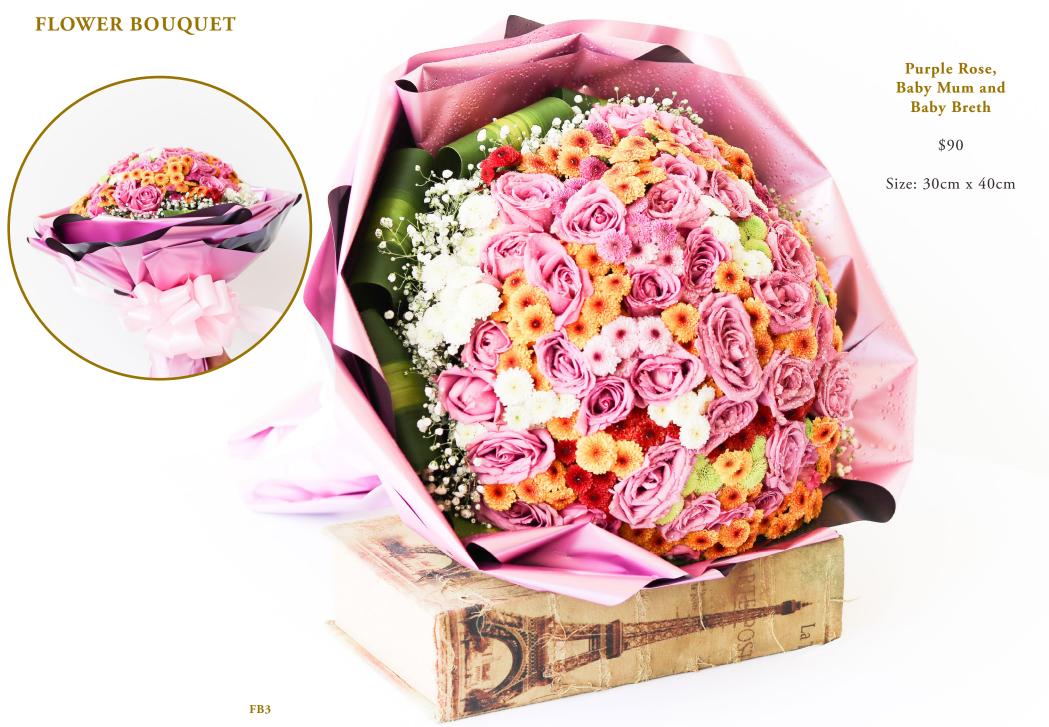

#### **COLOR AVAILABILITY**

Lotus: Pink and White
Rose: Yellow, Red, Dark or Light Pink, Orange, Purple, Green, Blue, White
Hydrangeas: Blue, Pink, Purple and White
Baby Mum: Mixed colors
Mum: Purple, Pink, White and Yellow
Sunflower: Yellow only
Aster: White only
Baby Breth: White only

Daisy: White, Red, Yellow, Dark or Light Pink and Orange

Chrysanthemum: Green only Phalaenopsis: White and Purple Orchid: White, Orange, Purple