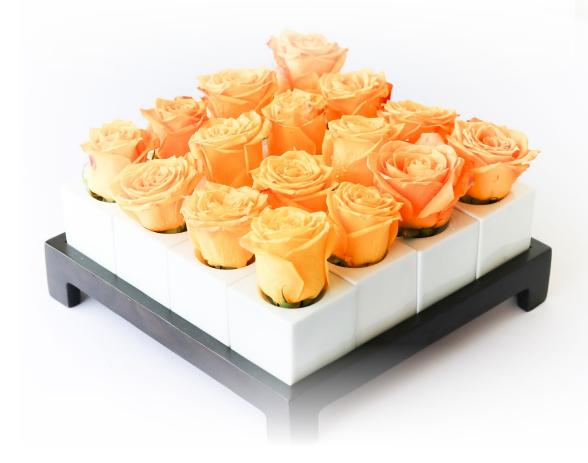

nk, Purple and White
Baby Mum: Mixed colors
Mum: Purple, Pink, White and Yellow
Sunflower: Yellow only
Aster: White only
Baby Breth: White only

Daisy: White, Red, Yellow, Dark or Light Pink and Orange

Chrysanthemum: Green only Phalaenopsis: White and Purple Orchid: White, Orange, Purple

#### Lotus White and Baby Mum

\$50

Size: 45cm x 50cm



#### Hydrangeas, Rose Yellow, Baby Mum, Baby Breth and Juju Leave

\$110

Size: 50cm x 60cm



BS1

BS2

### **BASKET**



### Red Roses

\$40

Size: 30cm x 30cm









### STANDARD CENTERPIECE



White Lotus and Aster

\$3

Size: 12cm x 15cm



### Chrysanthemum

\$3

Size: 12cm x 15cm



Pink Mum

\$5

Size: 12cm x 15cm



# White Roses and White Hyrdrangeas

\$25

Size: 15cm x 20cm















#### 16 Yellow Roses

\$9

Size: 20cm x 12cm



#### VIPC3



### LONG AND LOW VIP



#### Yellow Orchid

\$200

Size: 120cm x 20cm



### **LONG AND LOW**



### **CORSAGE**









White Orchid with Baby Mum

## BOUTONNIÈRE





Red Rose with Aster

## BOUTONNIÈRE





Yellow Rose with Aster

### **CHAIR DESIGN**





White Rose with Baby Breth

### **CHAIR DESIGN**





White Orchid and Baby Breth



SOFITEL PHNOM PENH PHOKEETHRA

26 OLD AUGUST SITE, SOTHEAROS BOULEVARD, 12301 PHNOM PENH - CAMBODIA
TEL: +855 (0) 23 999 200 - FAX: +855 (0) 23 999 211 - EMAIL: H6526@SOFITEL.COM
WWW.SOFITEL-PHNOMPENH-PHOKEETHRA.COM