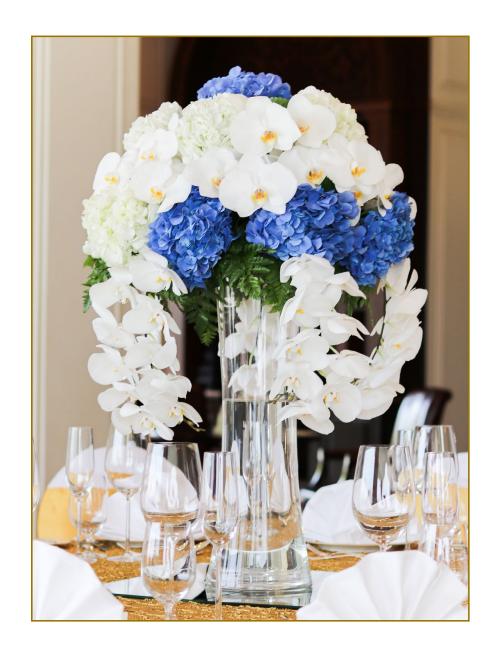

nge, Purple, Green, Blue, White
Hydrangeas: Blue, Pink, Purple and White
Baby Mum: Mixed colors
Mum: Purple, Pink, White and Yellow
Sunflower: Yellow only
Aster: White only
Baby Breth: White only

Daisy: White, Red, Yellow, Dark or Light Pink and Orange

Chrysanthemum: Green only Phalaenopsis: White and Purple Orchid: White, Orange, Purple

#### Lotus White and Baby Mum

\$50

Size: 45cm x 50cm



#### Hydrangeas, Rose Yellow, Baby Mum, Baby Breth and Juju Leave

\$110

Size: 50cm x 60cm



BS1

BS2

### **BASKET**



### Red Roses

\$40

Size: 30cm x 30cm









### STANDARD CENTERPIECE



White Lotus and Aster

\$3

Size: 12cm x 15cm



### Chrysanthemum

\$3

Size: 12cm x 15cm



Pink Mum

\$5

Size: 12cm x 15cm



# White Roses and White Hyrdrangeas

\$25

Size: 15cm x 20cm















#### 16 Yellow Roses

\$9

Size: 20cm x 12cm



#### VIPC3



### LONG AND LOW VIP



#### Yellow Orchid

\$200

Size: 120cm x 20cm



### **LONG AND LOW**



### **CORSAGE**









White Orchid with Baby Mum

## BOUTONNIÈRE





Red Rose with Aster

## BOUTONNIÈRE





Yellow Rose with Aster

### **CHAIR DESIGN**





White Rose with Baby Breth

### **CHAIR DESIGN**





White Orchid and Baby Breth



SOFITEL PHNOM PENH PHOKEETHRA

26 OLD AUGUST SITE, SOTHEAROS BOULEVARD, 12301 PHNOM PENH - CAMBODIA
TEL: +855 (0) 23 999 200 - FAX: +855 (0) 23 999 211 - EMAIL: H6526@SOFITEL.COM
WWW.SOFITEL-PHNOMPENH-PHOKEETHRA.COM