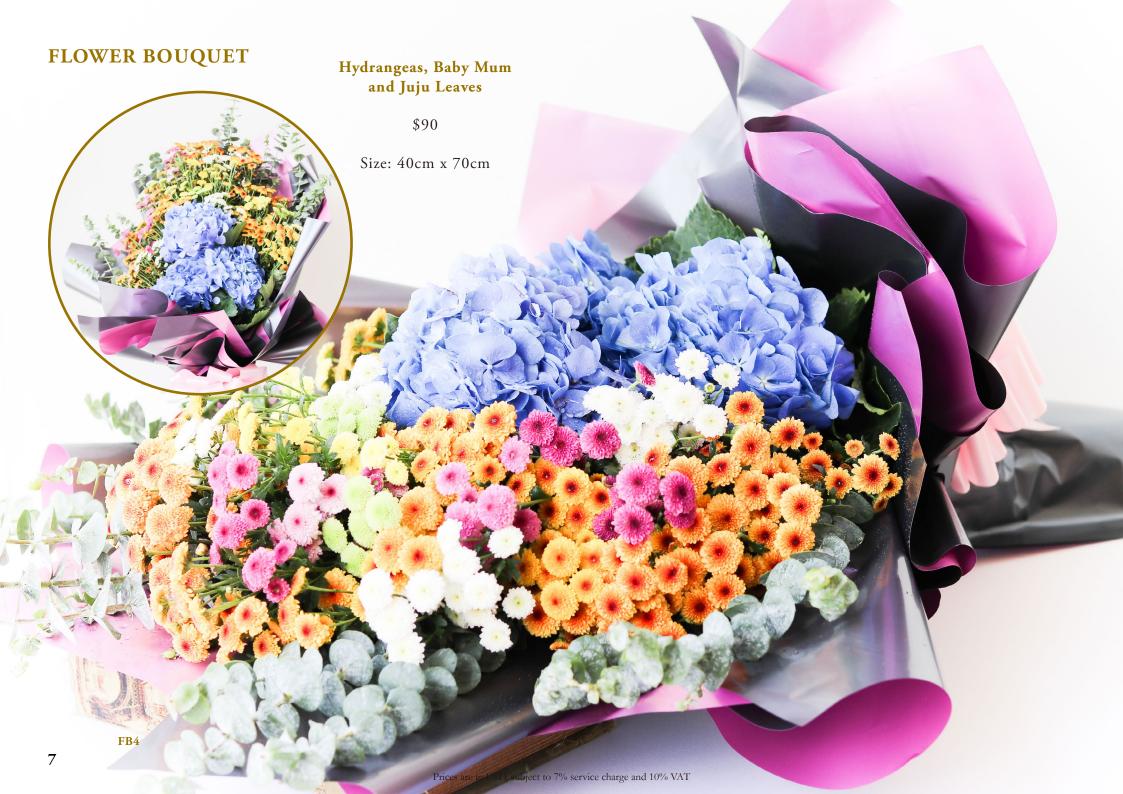

#### Hydrangeas, Rose Yellow, Baby Mum, Baby Breth and Juju Leave

\$110

Size: 50cm x 60cm

BS1

BS2