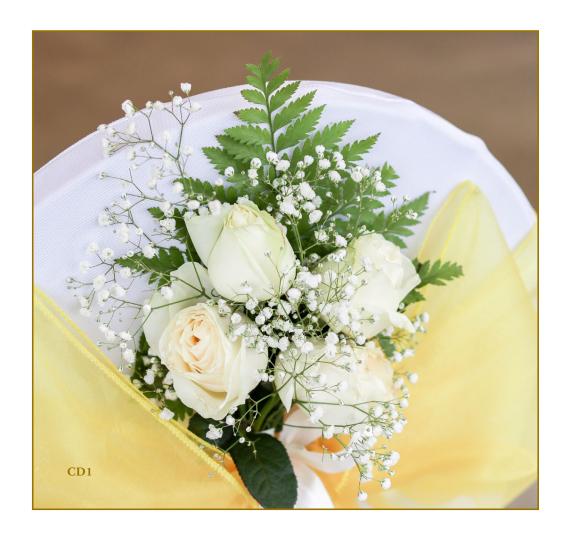

Orange, Purple

#### Lotus White and Baby Mum

\$50

Size: 45cm x 50cm



#### Hydrangeas, Rose Yellow, Baby Mum, Baby Breth and Juju Leave

\$110

Size: 50cm x 60cm



BS1

BS2

### **BASKET**



### Red Roses

\$40

Size: 30cm x 30cm









### STANDARD CENTERPIECE



White Lotus and Aster

\$3

Size: 12cm x 15cm



### Chrysanthemum

\$3

Size: 12cm x 15cm



Pink Mum

\$5

Size: 12cm x 15cm



# White Roses and White Hyrdrangeas

\$25

Size: 15cm x 20cm















#### 16 Yellow Roses

\$9

Size: 20cm x 12cm



#### VIPC3



### LONG AND LOW VIP



#### Yellow Orchid

\$200

Size: 120cm x 20cm



### **LONG AND LOW**



### **CORSAGE**









White Orchid with Baby Mum

## BOUTONNIÈRE





Red Rose with Aster

## BOUTONNIÈRE





Yellow Rose with Aster

### **CHAIR DESIGN**





White Rose with Baby Breth

### **CHAIR DESIGN**





White Orchid and Baby Breth



SOFITEL PHNOM PENH PHOKEETHRA

26 OLD AUGUST SITE, SOTHEAROS BOULEVARD, 12301 PHNOM PENH - CAMBODIA
TEL: +855 (0) 23 999 200 - FAX: +855 (0) 23 999 211 - EMAIL: H6526@SOFITEL.COM
WWW.SOFITEL-PHNOMPENH-PHOKEETHRA.COM