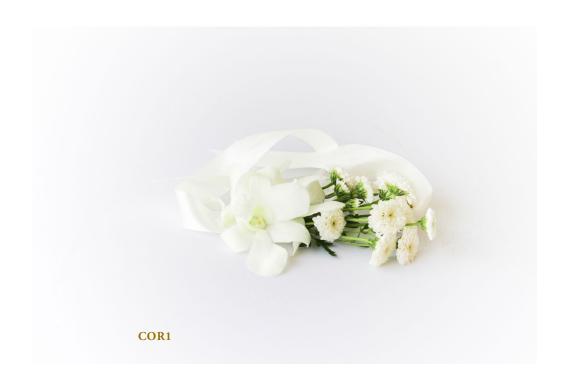

te only

Daisy: White, Red, Yellow, Dark or Light Pink and Orange

Chrysanthemum: Green only Phalaenopsis: White and Purple Orchid: White, Orange, Purple

#### Lotus White and Baby Mum

\$50

Size: 45cm x 50cm



#### Hydrangeas, Rose Yellow, Baby Mum, Baby Breth and Juju Leave

\$110

Size: 50cm x 60cm



BS1

BS2

### **BASKET**



### Red Roses

\$40

Size: 30cm x 30cm









### STANDARD CENTERPIECE



White Lotus and Aster

\$3

Size: 12cm x 15cm



### Chrysanthemum

\$3

Size: 12cm x 15cm



Pink Mum

\$5

Size: 12cm x 15cm



# White Roses and White Hyrdrangeas

\$25

Size: 15cm x 20cm















#### 16 Yellow Roses

\$9

Size: 20cm x 12cm



#### VIPC3



### LONG AND LOW VIP



#### Yellow Orchid

\$200

Size: 120cm x 20cm



### **LONG AND LOW**



### **CORSAGE**









White Orchid with Baby Mum

## BOUTONNIÈRE





Red Rose with Aster

## BOUTONNIÈRE





Yellow Rose with Aster

### **CHAIR DESIGN**





White Rose with Baby Breth

### **CHAIR DESIGN**





White Orchid and Baby Breth



SOFITEL PHNOM PENH PHOKEETHRA

26 OLD AUGUST SITE, SOTHEAROS BOULEVARD, 12301 PHNOM PENH - CAMBODIA
TEL: +855 (0) 23 999 200 - FAX: +855 (0) 23 999 211 - EMAIL: H6526@SOFITEL.COM
WWW.SOFITEL-PHNOMPENH-PHOKEETHRA.COM