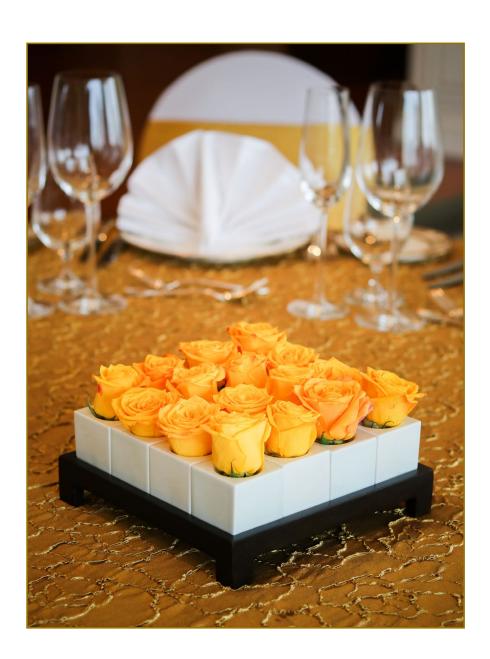

Purple, Green, Blue, White
Hydrangeas: Blue, Pink, Purple and White
Baby Mum: Mixed colors
Mum: Purple, Pink, White and Yellow
Sunflower: Yellow only
Aster: White only
Baby Breth: White only

Daisy: White, Red, Yellow, Dark or Light Pink and Orange

Chrysanthemum: Green only Phalaenopsis: White and Purple Orchid: White, Orange, Purple

#### Lotus White and Baby Mum

\$50

Size: 45cm x 50cm



#### Hydrangeas, Rose Yellow, Baby Mum, Baby Breth and Juju Leave

\$110

Size: 50cm x 60cm



BS1

BS2

### **BASKET**



### Red Roses

\$40

Size: 30cm x 30cm









### STANDARD CENTERPIECE



White Lotus and Aster

\$3

Size: 12cm x 15cm



### Chrysanthemum

\$3

Size: 12cm x 15cm



Pink Mum

\$5

Size: 12cm x 15cm



# White Roses and White Hyrdrangeas

\$25

Size: 15cm x 20cm















#### 16 Yellow Roses

\$9

Size: 20cm x 12cm



#### VIPC3



### LONG AND LOW VIP



#### Yellow Orchid

\$200

Size: 120cm x 20cm



### **LONG AND LOW**



### **CORSAGE**









White Orchid with Baby Mum

## BOUTONNIÈRE





Red Rose with Aster

## BOUTONNIÈRE





Yellow Rose with Aster

### **CHAIR DESIGN**





White Rose with Baby Breth

### **CHAIR DESIGN**





White Orchid and Baby Breth



SOFITEL PHNOM PENH PHOKEETHRA

26 OLD AUGUST SITE, SOTHEAROS BOULEVARD, 12301 PHNOM PENH - CAMBODIA
TEL: +855 (0) 23 999 200 - FAX: +855 (0) 23 999 211 - EMAIL: H6526@SOFITEL.COM
WWW.SOFITEL-PHNOMPENH-PHOKEETHRA.COM