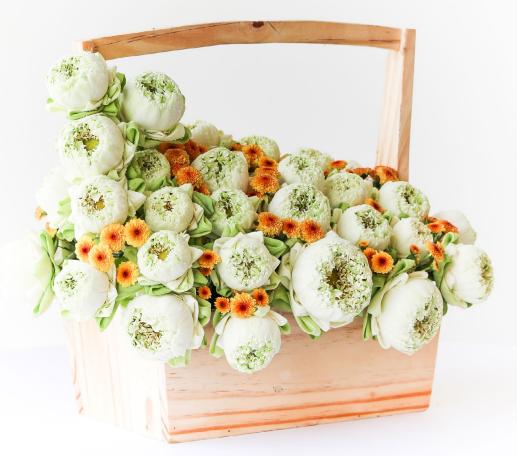

IT PERFERCT

Nothing is too much for your special day. Allow us to make it exceptional and design unforgettable memories for you and your guest.



Bridal Bouquet and Groom Boutonnière Chair and Napkin Arrangements Upgraded Centerpiece for Guest Tables Flower Arch and Entrance Door Flower Stand for Aisle

#### **COLOR AVAILABILITY**

Lotus: Pink and White
Rose: Yellow, Red, Dark or Light Pink, Orange, Purple, Green, Blue, White
Hydrangeas: Blue, Pink, Purple and White
Baby Mum: Mixed colors
Mum: Purple, Pink, White and Yellow
Sunflower: Yellow only
Aster: White only
Baby Breth: White only

Daisy: White, Red, Yellow, Dark or Light Pink and Orange

Chrysanthemum: Green only Phalaenopsis: White and Purple Orchid: White, Orange, Purple

#### Lotus White and Baby Mum

\$50

Size: 45cm x 50cm



#### Hydrangeas, Rose Yellow, Baby Mum, Baby Breth and Juju Leave

\$110

Size: 50cm x 60cm



BS1

BS2

### **BASKET**



### Red Roses

\$40

Size: 30cm x 30cm









### STANDARD CENTERPIECE



White Lotus and Aster

\$3

Size: 12cm x 15cm



### Chrysanthemum

\$3

Size: 12cm x 15cm



Pink Mum

\$5

Size: 12cm x 15cm



# White Roses and White Hyrdrangeas

\$25

Size: 15cm x 20cm















#### 16 Yellow Roses

\$9

Size: 20cm x 12cm



#### VIPC3



### LONG AND LOW VIP



#### Yellow Orchid

\$200

Size: 120cm x 20cm



### **LONG AND LOW**



### **CORSAGE**









White Orchid with Baby Mum

## BOUTONNIÈRE





Red Rose with Aster

## BOUTONNIÈRE





Yellow Rose with Aster

### **CHAIR DESIGN**





White Rose with Baby Breth

### **CHAIR DESIGN**





White Orchid and