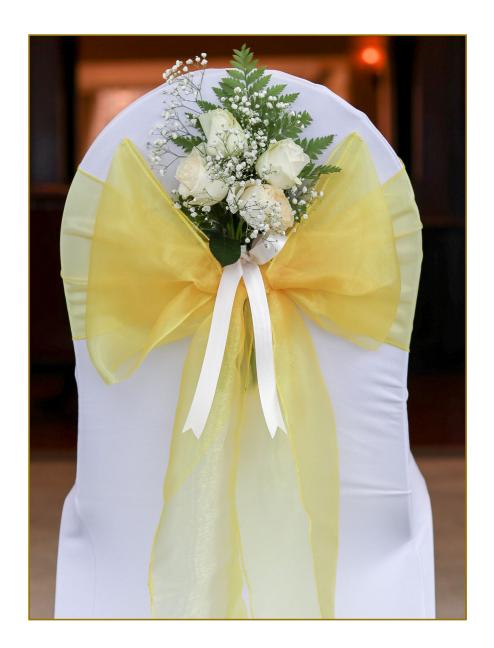

, Orange, Purple

#### Lotus White and Baby Mum

\$50

Size: 45cm x 50cm



#### Hydrangeas, Rose Yellow, Baby Mum, Baby Breth and Juju Leave

\$110

Size: 50cm x 60cm



BS1

BS2

### **BASKET**



### Red Roses

\$40

Size: 30cm x 30cm









### STANDARD CENTERPIECE



White Lotus and Aster

\$3

Size: 12cm x 15cm



### Chrysanthemum

\$3

Size: 12cm x 15cm



Pink Mum

\$5

Size: 12cm x 15cm



# White Roses and White Hyrdrangeas

\$25

Size: 15cm x 20cm















#### 16 Yellow Roses

\$9

Size: 20cm x 12cm



#### VIPC3



### LONG AND LOW VIP



#### Yellow Orchid

\$200

Size: 120cm x 20cm



### **LONG AND LOW**



### **CORSAGE**









White Orchid with Baby Mum

## BOUTONNIÈRE





Red Rose with Aster

## BOUTONNIÈRE





Yellow Rose with Aster

### **CHAIR DESIGN**





White Rose with Baby Breth

### **CHAIR DESIGN**





White Orchid and Baby Breth



SOFITEL PHNOM PENH PHOKEETHRA

26 OLD AUGUST SITE, SOTHEAROS BOULEVARD, 12301 PHNOM PENH - CAMBODIA
TEL: +855 (0) 23 999 200 - FAX: +855 (0) 23 999 211 - EMAIL: H6526@SOFITEL.COM
WWW.SOFITEL-PHNOMPENH-PHOKEETHRA.COM