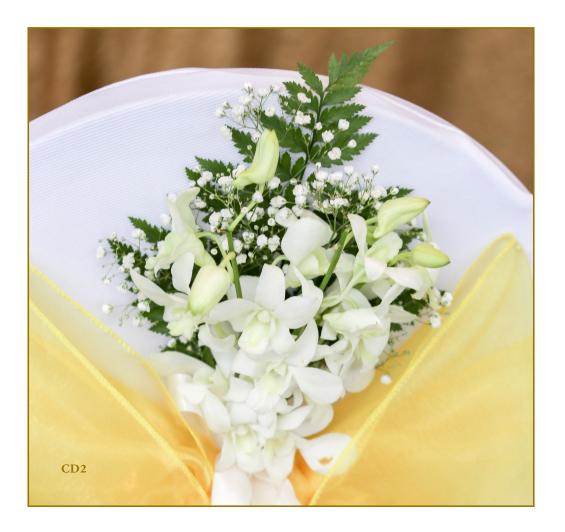

ize: 45cm x 50cm



#### Hydrangeas, Rose Yellow, Baby Mum, Baby Breth and Juju Leave

\$110

Size: 50cm x 60cm



BS1

BS2

### **BASKET**



### Red Roses

\$40

Size: 30cm x 30cm









### STANDARD CENTERPIECE



White Lotus and Aster

\$3

Size: 12cm x 15cm



### Chrysanthemum

\$3

Size: 12cm x 15cm



Pink Mum

\$5

Size: 12cm x 15cm



# White Roses and White Hyrdrangeas

\$25

Size: 15cm x 20cm















#### 16 Yellow Roses

\$9

Size: 20cm x 12cm



#### VIPC3



### LONG AND LOW VIP



#### Yellow Orchid

\$200

Size: 120cm x 20cm



### **LONG AND LOW**



### **CORSAGE**









White Orchid with Baby Mum

## BOUTONNIÈRE





Red Rose with Aster

## BOUTONNIÈRE





Yellow Rose with Aster

### **CHAIR DESIGN**





White Rose with Baby Breth

### **CHAIR DESIGN**





White Orchid and Baby Breth



SOFITEL PHNOM PENH PHOKEETHRA

26 OLD AUGUST SITE, SOTHEAROS BOULEVARD, 12301 PHNOM PENH - CAMBODIA
TEL: +855 (0) 23 999 200 - FAX: +855 (0) 23 999 211 - EMAIL: H6526@SOFITEL.COM
WWW.SOFITEL-PHNOMPENH-PHOKEETHRA.COM