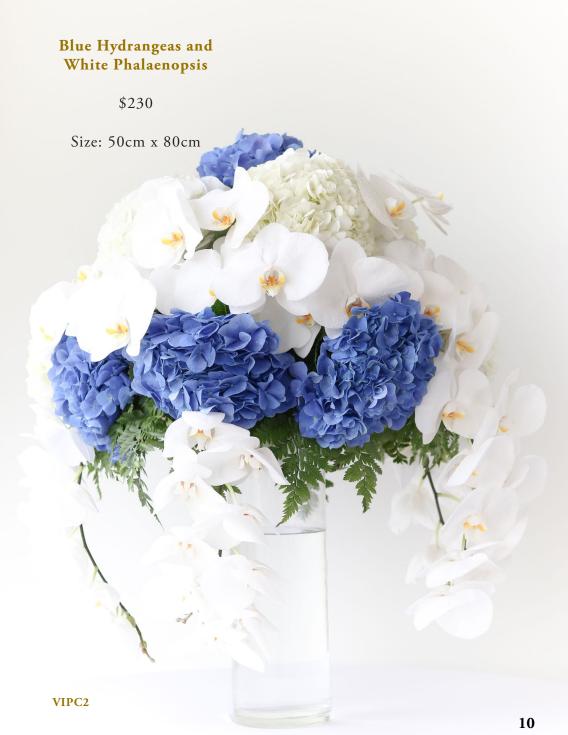

e, Purple, Green, Blue, White
Hydrangeas: Blue, Pink, Purple and White
Baby Mum: Mixed colors
Mum: Purple, Pink, White and Yellow
Sunflower: Yellow only
Aster: White only
Baby Breth: White only

Daisy: White, Red, Yellow, Dark or Light Pink and Orange

Chrysanthemum: Green only Phalaenopsis: White and Purple Orchid: White, Orange, Purple

#### Lotus White and Baby Mum

\$50

Size: 45cm x 50cm



#### Hydrangeas, Rose Yellow, Baby Mum, Baby Breth and Juju Leave

\$110

Size: 50cm x 60cm



BS1

BS2

### **BASKET**



### Red Roses

\$40

Size: 30cm x 30cm









### STANDARD CENTERPIECE



White Lotus and Aster

\$3

Size: 12cm x 15cm



### Chrysanthemum

\$3

Size: 12cm x 15cm



Pink Mum

\$5

Size: 12cm x 15cm



# White Roses and White Hyrdrangeas

\$25

Size: 15cm x 20cm















#### 16 Yellow Roses

\$9

Size: 20cm x 12cm



#### VIPC3



### LONG AND LOW VIP



#### Yellow Orchid

\$200

Size: 120cm x 20cm



### **LONG AND LOW**



### **CORSAGE**









White Orchid with Baby Mum

## BOUTONNIÈRE





Red Rose with Aster

## BOUTONNIÈRE





Yellow Rose with Aster

### **CHAIR DESIGN**





White Rose with Baby Breth

### **CHAIR DESIGN**





White Orchid and Baby Breth



SOFITEL PHNOM PENH PHOKEETHRA

26 OLD AUGUST SITE, SOTHEAROS BOULEVARD, 12301 PHNOM PENH - CAMBODIA
TEL: +855 (0) 23 999 200 - FAX: +855 (0) 23 999 211 - EMAIL: H6526@SOFITEL.COM
WWW.SOFITEL-PHNOMPENH-PHOKEETHRA.COM