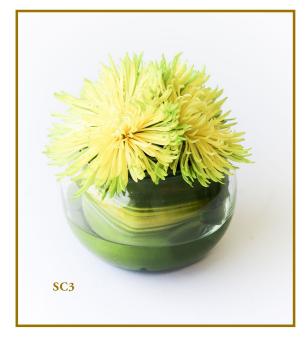

ables Flower Arch and Entrance Door Flower Stand for Aisle

#### **COLOR AVAILABILITY**

Lotus: Pink and White
Rose: Yellow, Red, Dark or Light Pink, Orange, Purple, Green, Blue, White
Hydrangeas: Blue, Pink, Purple and White
Baby Mum: Mixed colors
Mum: Purple, Pink, White and Yellow
Sunflower: Yellow only
Aster: White only
Baby Breth: White only

Daisy: White, Red, Yellow, Dark or Light Pink and Orange

Chrysanthemum: Green only Phalaenopsis: White and Purple Orchid: White, Orange, Purple

#### Lotus White and Baby Mum

\$50

Size: 45cm x 50cm



#### Hydrangeas, Rose Yellow, Baby Mum, Baby Breth and Juju Leave

\$110

Size: 50cm x 60cm



BS1

BS2

### **BASKET**



### Red Roses

\$40

Size: 30cm x 30cm









### STANDARD CENTERPIECE



White Lotus and Aster

\$3

Size: 12cm x 15cm



### Chrysanthemum

\$3

Size: 12cm x 15cm



Pink Mum

\$5

Size: 12cm x 15cm



# White Roses and White Hyrdrangeas

\$25

Size: 15cm x 20cm















#### 16 Yellow Roses

\$9

Size: 20cm x 12cm



#### VIPC3



### LONG AND LOW VIP



#### Yellow Orchid

\$200

Size: 120cm x 20cm



### **LONG AND LOW**



### **CORSAGE**









White Orchid with Baby Mum

## BOUTONNIÈRE





Red Rose with Aster

## BOUTONNIÈRE





Yellow Rose with Aster

### **CHAIR DESIGN**





White Rose with Baby Breth

### **CHAIR DESIGN**





White Orchid and Baby Breth



SOFITEL PHNOM PENH PHOKEETHRA

26 OLD AUGUST SITE, SOTHEAROS BOULEVARD, 12301 PHNOM PENH - CAMBODIA
TEL: +855 (0) 23 999 200 - FAX: +855 (0) 23 999 211 - EMAIL: H6526@SOFITEL.COM
WWW.SOFITEL-PHNOMPENH-PHOKEETHRA.COM