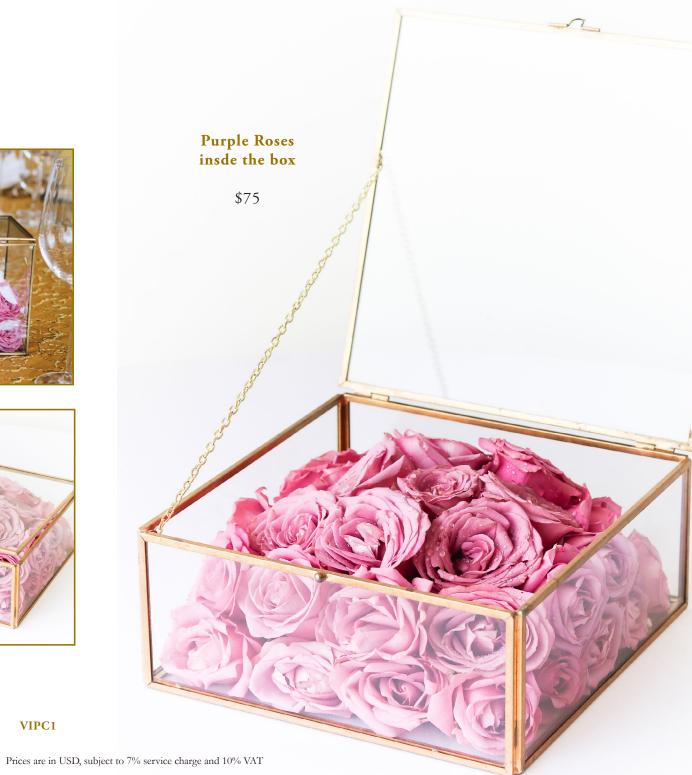

range, Purple, Green, Blue, White
Hydrangeas: Blue, Pink, Purple and White
Baby Mum: Mixed colors
Mum: Purple, Pink, White and Yellow
Sunflower: Yellow only
Aster: White only
Baby Breth: White only

Daisy: White, Red, Yellow, Dark or Light Pink and Orange

Chrysanthemum: Green only Phalaenopsis: White and Purple Orchid: White, Orange, Purple

#### Lotus White and Baby Mum

\$50

Size: 45cm x 50cm



#### Hydrangeas, Rose Yellow, Baby Mum, Baby Breth and Juju Leave

\$110

Size: 50cm x 60cm



BS1

BS2

### **BASKET**



### Red Roses

\$40

Size: 30cm x 30cm









### STANDARD CENTERPIECE



White Lotus and Aster

\$3

Size: 12cm x 15cm



### Chrysanthemum

\$3

Size: 12cm x 15cm



Pink Mum

\$5

Size: 12cm x 15cm



# White Roses and White Hyrdrangeas

\$25

Size: 15cm x 20cm















#### 16 Yellow Roses

\$9

Size: 20cm x 12cm



#### VIPC3



### LONG AND LOW VIP



#### Yellow Orchid

\$200

Size: 120cm x 20cm



### **LONG AND LOW**



### **CORSAGE**









White Orchid with Baby Mum

## BOUTONNIÈRE





Red Rose with Aster

## BOUTONNIÈRE





Yellow Rose with Aster

### **CHAIR DESIGN**





White Rose with Baby Breth

### **CHAIR DESIGN**





White Orchid and Baby Breth



SOFITEL PHNOM PENH PHOKEETHRA

26 OLD AUGUST SITE, SOTHEAROS BOULEVARD, 12301 PHNOM PENH - CAMBODIA
TEL: +855 (0) 23 999 200 - FAX: +855 (0) 23 999 211 - EMAIL: H6526@SOFITEL.COM
WWW.SOFITEL-PHNOMPENH-PHOKEETHRA.COM