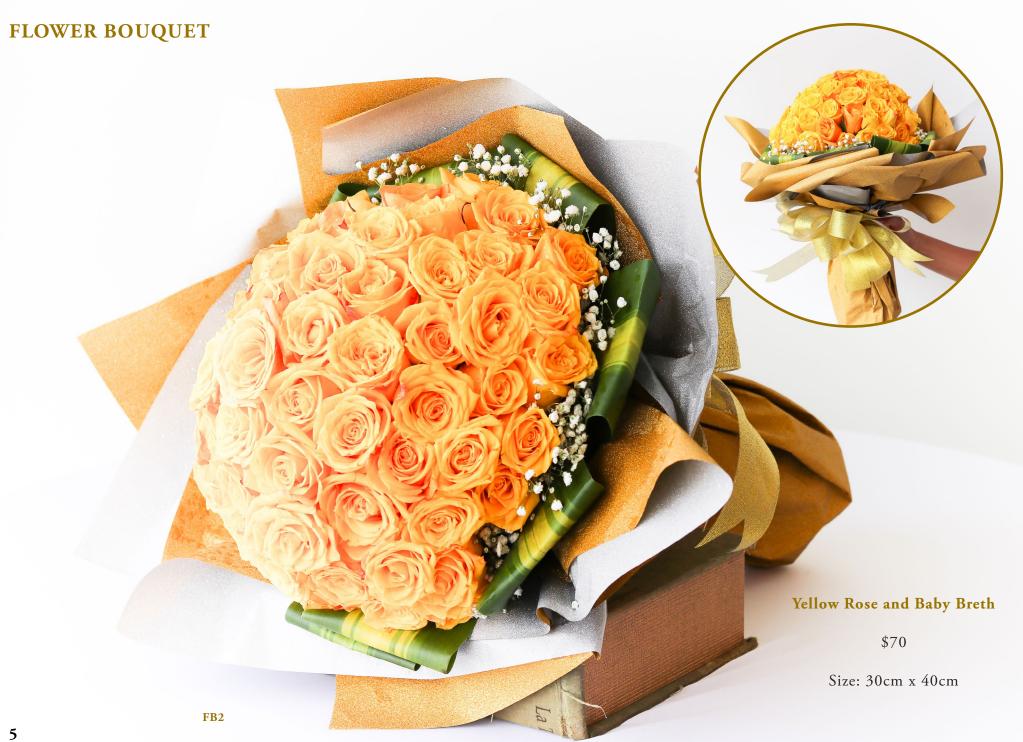

#### **COLOR AVAILABILITY**

Lotus: Pink and White
Rose: Yellow, Red, Dark or Light Pink, Orange, Purple, Green, Blue, White
Hydrangeas: Blue, Pink, Purple and White
Baby Mum: Mixed colors
Mum: Purple, Pink, White and Yellow
Sunflower: Yellow only
Aster: White only
Baby Breth: White only