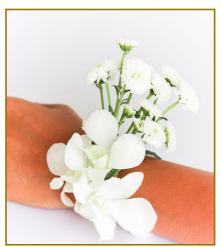

White only

Daisy: White, Red, Yellow, Dark or Light Pink and Orange

Chrysanthemum: Green only Phalaenopsis: White and Purple Orchid: White, Orange, Purple

#### Lotus White and Baby Mum

\$50

Size: 45cm x 50cm



#### Hydrangeas, Rose Yellow, Baby Mum, Baby Breth and Juju Leave

\$110

Size: 50cm x 60cm



BS1

BS2

### **BASKET**



### Red Roses

\$40

Size: 30cm x 30cm









### STANDARD CENTERPIECE



White Lotus and Aster

\$3

Size: 12cm x 15cm



### Chrysanthemum

\$3

Size: 12cm x 15cm



Pink Mum

\$5

Size: 12cm x 15cm



# White Roses and White Hyrdrangeas

\$25

Size: 15cm x 20cm















#### 16 Yellow Roses

\$9

Size: 20cm x 12cm



#### VIPC3



### LONG AND LOW VIP



#### Yellow Orchid

\$200

Size: 120cm x 20cm



### **LONG AND LOW**



### **CORSAGE**









White Orchid with Baby Mum

## BOUTONNIÈRE





Red Rose with Aster

## BOUTONNIÈRE





Yellow Rose with Aster

### **CHAIR DESIGN**





White Rose with Baby Breth

### **CHAIR DESIGN**





White Orchid and Baby Breth



SOFITEL PHNOM PENH PHOKEETHRA

26 OLD AUGUST SITE, SOTHEAROS BOULEVARD, 12301 PHNOM PENH - CAMBODIA
TEL: +855 (0) 23 999 200 - FAX: +855 (0) 23 999 211 - EMAIL: H6526@SOFITEL.COM
WWW.SOFITEL-PHNOMPENH-PHOKEETHRA.COM