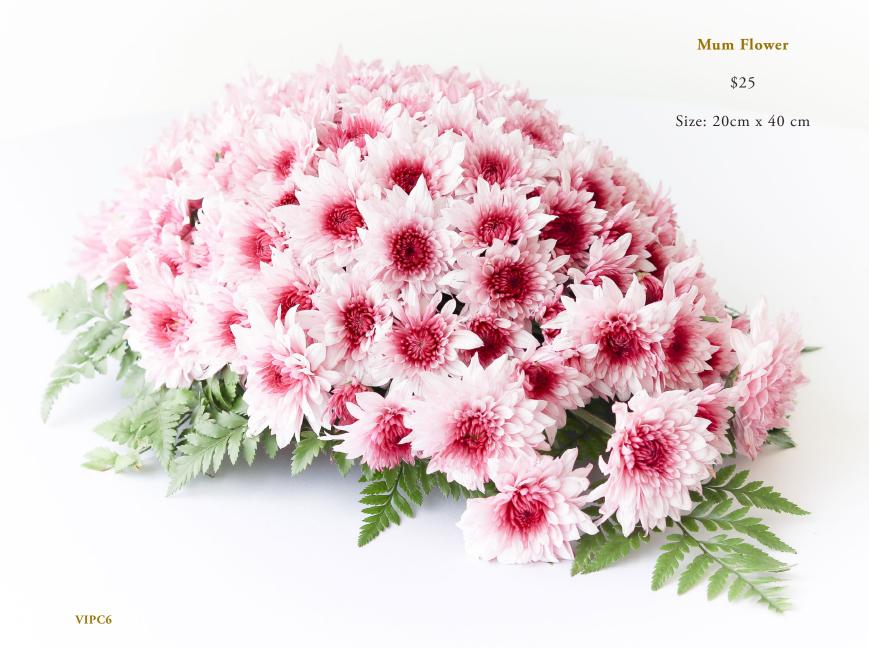

hite only
Baby Breth: White only

Daisy: White, Red, Yellow, Dark or Light Pink and Orange

Chrysanthemum: Green only Phalaenopsis: White and Purple Orchid: White, Orange, Purple

#### Lotus White and Baby Mum

\$50

Size: 45cm x 50cm



#### Hydrangeas, Rose Yellow, Baby Mum, Baby Breth and Juju Leave

\$110

Size: 50cm x 60cm



BS1

BS2

### **BASKET**



### Red Roses

\$40

Size: 30cm x 30cm









### STANDARD CENTERPIECE



White Lotus and Aster

\$3

Size: 12cm x 15cm



### Chrysanthemum

\$3

Size: 12cm x 15cm



Pink Mum

\$5

Size: 12cm x 15cm



# White Roses and White Hyrdrangeas

\$25

Size: 15cm x 20cm















#### 16 Yellow Roses

\$9

Size: 20cm x 12cm



#### VIPC3



### LONG AND LOW VIP



#### Yellow Orchid

\$200

Size: 120cm x 20cm



### **LONG AND LOW**



### **CORSAGE**









White Orchid with Baby Mum

## BOUTONNIÈRE





Red Rose with Aster

## BOUTONNIÈRE





Yellow Rose with Aster

### **CHAIR DESIGN**





White Rose with Baby Breth

### **CHAIR DESIGN**





White Orchid and Baby Breth



SOFITEL PHNOM PENH PHOKEETHRA

26 OLD AUGUST SITE, SOTHEAROS BOULEVARD, 12301 PHNOM PENH - CAMBODIA
TEL: +855 (0) 23 999 200 - FAX: +855 (0) 23 999 211 - EMAIL: H6526@SOFITEL.COM
WWW.SOFITEL-PHNOMPENH-PHOKEETHRA.COM