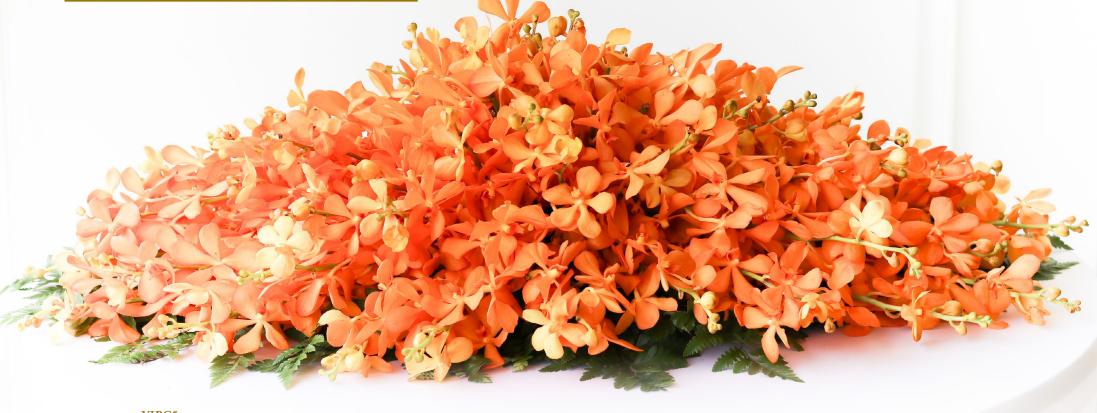

er: Yellow only
Aster: White only
Baby Breth: White only

Daisy: White, Red, Yellow, Dark or Light Pink and Orange

Chrysanthemum: Green only Phalaenopsis: White and Purple Orchid: White, Orange, Purple

#### Lotus White and Baby Mum

\$50

Size: 45cm x 50cm



#### Hydrangeas, Rose Yellow, Baby Mum, Baby Breth and Juju Leave

\$110

Size: 50cm x 60cm



BS1

BS2

### **BASKET**



### Red Roses

\$40

Size: 30cm x 30cm









### STANDARD CENTERPIECE



White Lotus and Aster

\$3

Size: 12cm x 15cm



### Chrysanthemum

\$3

Size: 12cm x 15cm



Pink Mum

\$5

Size: 12cm x 15cm



# White Roses and White Hyrdrangeas

\$25

Size: 15cm x 20cm















#### 16 Yellow Roses

\$9

Size: 20cm x 12cm



#### VIPC3



### LONG AND LOW VIP



#### Yellow Orchid

\$200

Size: 120cm x 20cm



### **LONG AND LOW**



### **CORSAGE**









White Orchid with Baby Mum

## BOUTONNIÈRE





Red Rose with Aster

## BOUTONNIÈRE





Yellow Rose with Aster

### **CHAIR DESIGN**





White Rose with Baby Breth

### **CHAIR DESIGN**





White Orchid and Baby Breth



SOFITEL PHNOM PENH PHOKEETHRA

26 OLD AUGUST SITE, SOTHEAROS BOULEVARD, 12301 PHNOM PENH - CAMBODIA
TEL: +855 (0) 23 999 200 - FAX: +855 (0) 23 999 211 - EMAIL: H6526@SOFITEL.COM
WWW.SOFITEL-PHNOMPENH-PHOKEETHRA.COM