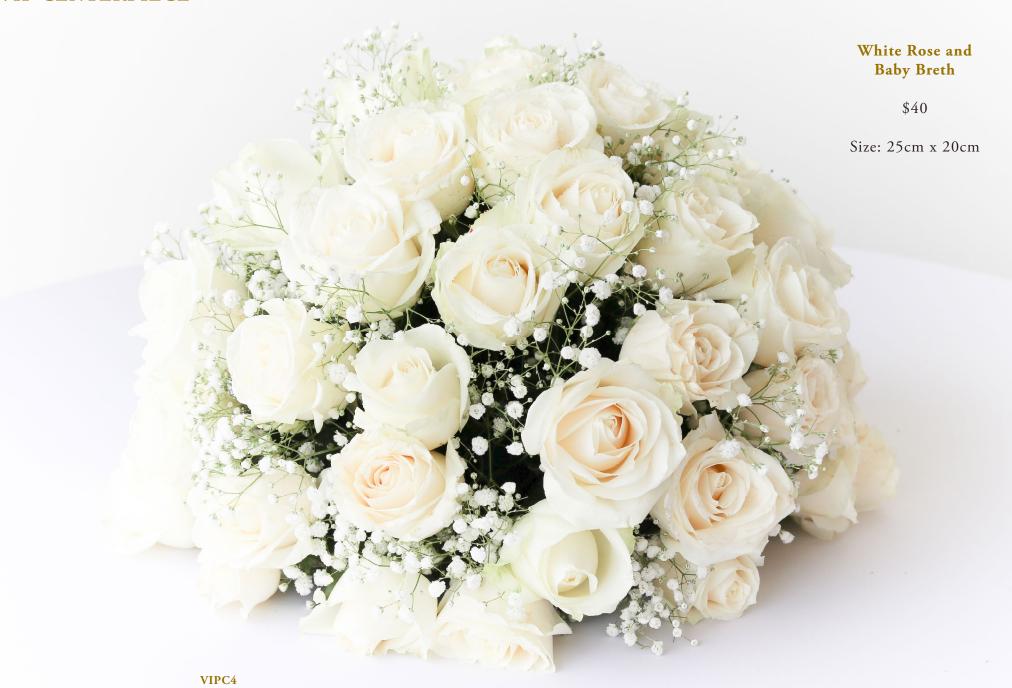

White
Baby Mum: Mixed colors
Mum: Purple, Pink, White and Yellow
Sunflower: Yellow only
Aster: White only
Baby Breth: White only

Daisy: White, Red, Yellow, Dark or Light Pink and Orange

Chrysanthemum: Green only Phalaenopsis: White and Purple Orchid: White, Orange, Purple

#### Lotus White and Baby Mum

\$50

Size: 45cm x 50cm



#### Hydrangeas, Rose Yellow, Baby Mum, Baby Breth and Juju Leave

\$110

Size: 50cm x 60cm



BS1

BS2

### **BASKET**



### Red Roses

\$40

Size: 30cm x 30cm









### STANDARD CENTERPIECE



White Lotus and Aster

\$3

Size: 12cm x 15cm



### Chrysanthemum

\$3

Size: 12cm x 15cm



Pink Mum

\$5

Size: 12cm x 15cm



# White Roses and White Hyrdrangeas

\$25

Size: 15cm x 20cm















#### 16 Yellow Roses

\$9

Size: 20cm x 12cm



#### VIPC3



### LONG AND LOW VIP



#### Yellow Orchid

\$200

Size: 120cm x 20cm



### **LONG AND LOW**



### **CORSAGE**









White Orchid with Baby Mum

## BOUTONNIÈRE





Red Rose with Aster

## BOUTONNIÈRE





Yellow Rose with Aster

### **CHAIR DESIGN**





White Rose with Baby Breth

### **CHAIR DESIGN**





White Orchid and Baby Breth



SOFITEL PHNOM PENH PHOKEETHRA

26 OLD AUGUST SITE, SOTHEAROS BOULEVARD, 12301 PHNOM PENH - CAMBODIA
TEL: +855 (0) 23 999 200 - FAX: +855 (0) 23 999 211 - EMAIL: H6526@SOFITEL.COM
WWW.SOFITEL-PHNOMPENH-PHOKEETHRA.COM