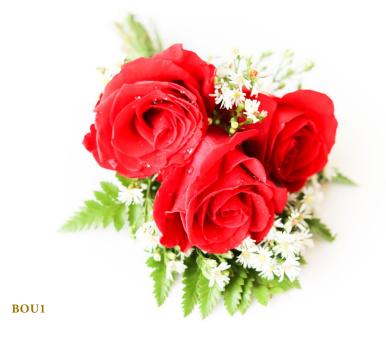

t Pink and Orange

Chrysanthemum: Green only Phalaenopsis: White and Purple Orchid: White, Orange, Purple

#### Lotus White and Baby Mum

\$50

Size: 45cm x 50cm



#### Hydrangeas, Rose Yellow, Baby Mum, Baby Breth and Juju Leave

\$110

Size: 50cm x 60cm



BS1

BS2

### **BASKET**



### Red Roses

\$40

Size: 30cm x 30cm









### STANDARD CENTERPIECE



White Lotus and Aster

\$3

Size: 12cm x 15cm



### Chrysanthemum

\$3

Size: 12cm x 15cm



Pink Mum

\$5

Size: 12cm x 15cm



# White Roses and White Hyrdrangeas

\$25

Size: 15cm x 20cm















#### 16 Yellow Roses

\$9

Size: 20cm x 12cm



#### VIPC3



### LONG AND LOW VIP



#### Yellow Orchid

\$200

Size: 120cm x 20cm



### **LONG AND LOW**



### **CORSAGE**









White Orchid with Baby Mum

## BOUTONNIÈRE





Red Rose with Aster

## BOUTONNIÈRE





Yellow Rose with Aster

### **CHAIR DESIGN**





White Rose with Baby Breth

### **CHAIR DESIGN**





White Orchid and Baby Breth



SOFITEL PHNOM PENH PHOKEETHRA

26 OLD AUGUST SITE, SOTHEAROS BOULEVARD, 12301 PHNOM PENH - CAMBODIA
TEL: +855 (0) 23 999 200 - FAX: +855 (0) 23 999 211 - EMAIL: H6526@SOFITEL.COM
WWW.SOFITEL-PHNOMPENH-PHOKEETHRA.COM