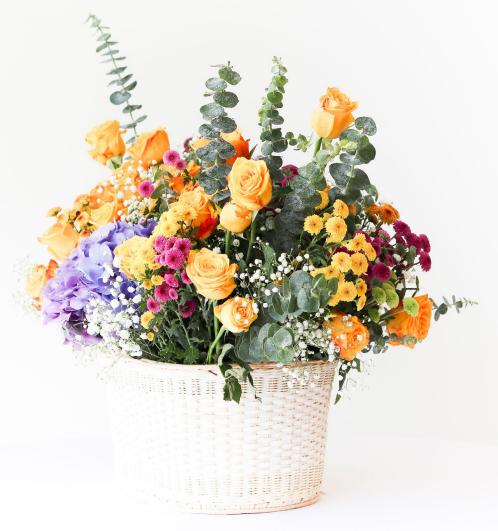

#### Hydrangeas, Rose Yellow, Baby Mum, Baby Breth and Juju Leave

\$110

Size: 50cm x 60cm

BS1

BS2