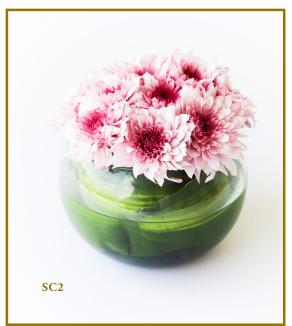

and for Aisle

#### **COLOR AVAILABILITY**

Lotus: Pink and White
Rose: Yellow, Red, Dark or Light Pink, Orange, Purple, Green, Blue, White
Hydrangeas: Blue, Pink, Purple and White
Baby Mum: Mixed colors
Mum: Purple, Pink, White and Yellow
Sunflower: Yellow only
Aster: White only
Baby Breth: White only

Daisy: White, Red, Yellow, Dark or Light Pink and Orange

Chrysanthemum: Green only Phalaenopsis: White and Purple Orchid: White, Orange, Purple

#### Lotus White and Baby Mum

\$50

Size: 45cm x 50cm



#### Hydrangeas, Rose Yellow, Baby Mum, Baby Breth and Juju Leave

\$110

Size: 50cm x 60cm



BS1

BS2

### **BASKET**



### Red Roses

\$40

Size: 30cm x 30cm









### STANDARD CENTERPIECE



White Lotus and Aster

\$3

Size: 12cm x 15cm



### Chrysanthemum

\$3

Size: 12cm x 15cm



Pink Mum

\$5

Size: 12cm x 15cm



# White Roses and White Hyrdrangeas

\$25

Size: 15cm x 20cm















#### 16 Yellow Roses

\$9

Size: 20cm x 12cm



#### VIPC3



### LONG AND LOW VIP



#### Yellow Orchid

\$200

Size: 120cm x 20cm



### **LONG AND LOW**



### **CORSAGE**









White Orchid with Baby Mum

## BOUTONNIÈRE





Red Rose with Aster

## BOUTONNIÈRE





Yellow Rose with Aster

### **CHAIR DESIGN**





White Rose with Baby Breth

### **CHAIR DESIGN**





White Orchid and Baby Breth



SOFITEL PHNOM PENH PHOKEETHRA

26 OLD AUGUST SITE, SOTHEAROS BOULEVARD, 12301 PHNOM PENH - CAMBODIA
TEL: +855 (0) 23 999 200 - FAX: +855 (0) 23 999 211 - EMAIL: H6526@SOFITEL.COM
WWW.SOFITEL-PHNOMPENH-PHOKEETHRA.COM