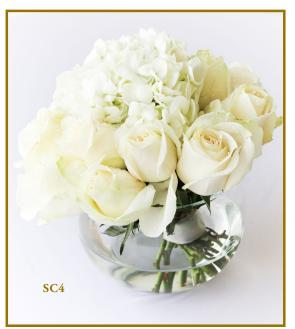

LITY**

Lotus: Pink and White
Rose: Yellow, Red, Dark or Light Pink, Orange, Purple, Green, Blue, White
Hydrangeas: Blue, Pink, Purple and White
Baby Mum: Mixed colors
Mum: Purple, Pink, White and Yellow
Sunflower: Yellow only
Aster: White only
Baby Breth: White only

Daisy: White, Red, Yellow, Dark or Light Pink and Orange

Chrysanthemum: Green only Phalaenopsis: White and Purple Orchid: White, Orange, Purple

#### Lotus White and Baby Mum

\$50

Size: 45cm x 50cm



#### Hydrangeas, Rose Yellow, Baby Mum, Baby Breth and Juju Leave

\$110

Size: 50cm x 60cm



BS1

BS2

### **BASKET**



### Red Roses

\$40

Size: 30cm x 30cm









### STANDARD CENTERPIECE



White Lotus and Aster

\$3

Size: 12cm x 15cm



### Chrysanthemum

\$3

Size: 12cm x 15cm



Pink Mum

\$5

Size: 12cm x 15cm



# White Roses and White Hyrdrangeas

\$25

Size: 15cm x 20cm















#### 16 Yellow Roses

\$9

Size: 20cm x 12cm



#### VIPC3



### LONG AND LOW VIP



#### Yellow Orchid

\$200

Size: 120cm x 20cm



### **LONG AND LOW**



### **CORSAGE**









White Orchid with Baby Mum

## BOUTONNIÈRE





Red Rose with Aster

## BOUTONNIÈRE





Yellow Rose with Aster

### **CHAIR DESIGN**





White Rose with Baby Breth

### **CHAIR DESIGN**





White Orchid and Baby Breth



SOFITEL PHNOM PENH PHOKEETHRA

26 OLD AUGUST SITE, SOTHEAROS BOULEVARD, 12301 PHNOM PENH - CAMBODIA
TEL: +855 (0) 23 999 200 - FAX: +855 (0) 23 999 211 - EMAIL: H6526@SOFITEL.COM
WWW.SOFITEL-PHNOMPENH-PHOKEETHRA.COM