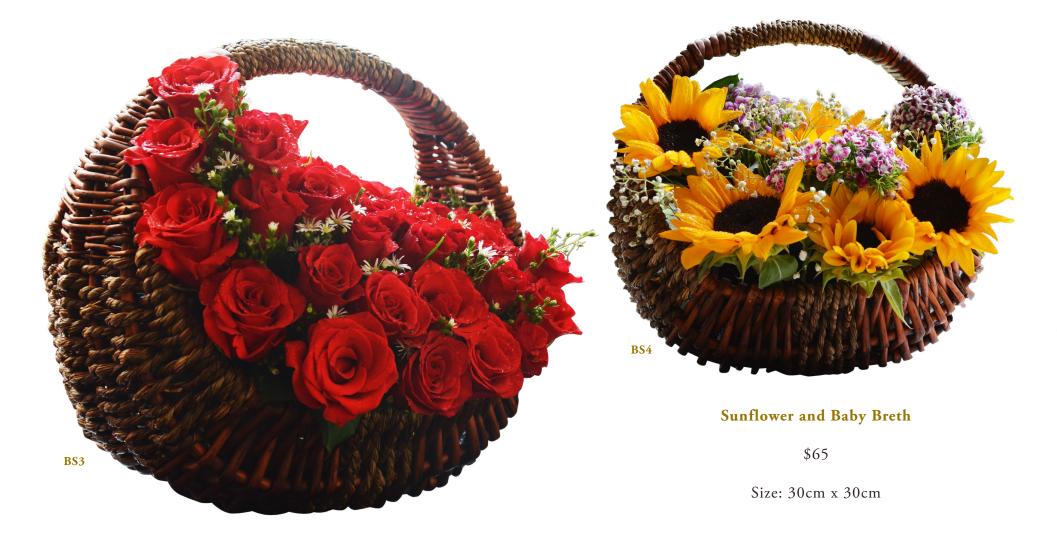

### **BASKET**

### Red Roses

\$40

Size: 30cm x 30cm

#### Hydrangeas, Rose Yellow, Baby Mum, Baby Breth and Juju Leave

\$110

Size: 50cm x 60cm

BS1

BS2