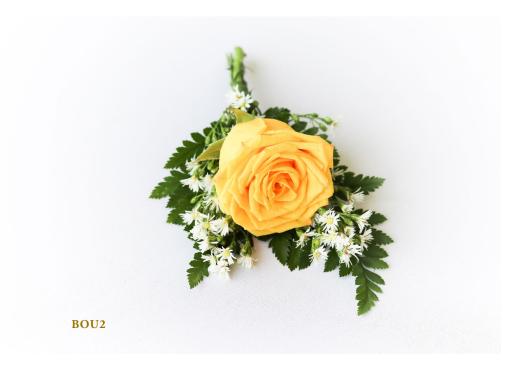

nly Phalaenopsis: White and Purple Orchid: White, Orange, Purple

#### Lotus White and Baby Mum

\$50

Size: 45cm x 50cm



#### Hydrangeas, Rose Yellow, Baby Mum, Baby Breth and Juju Leave

\$110

Size: 50cm x 60cm



BS1

BS2

### **BASKET**



### Red Roses

\$40

Size: 30cm x 30cm









### STANDARD CENTERPIECE



White Lotus and Aster

\$3

Size: 12cm x 15cm



### Chrysanthemum

\$3

Size: 12cm x 15cm



Pink Mum

\$5

Size: 12cm x 15cm



# White Roses and White Hyrdrangeas

\$25

Size: 15cm x 20cm















#### 16 Yellow Roses

\$9

Size: 20cm x 12cm



#### VIPC3



### LONG AND LOW VIP



#### Yellow Orchid

\$200

Size: 120cm x 20cm



### **LONG AND LOW**



### **CORSAGE**









White Orchid with Baby Mum

## BOUTONNIÈRE





Red Rose with Aster

## BOUTONNIÈRE





Yellow Rose with Aster

### **CHAIR DESIGN**





White Rose with Baby Breth

### **CHAIR DESIGN**





White Orchid and Baby Breth



SOFITEL PHNOM PENH PHOKEETHRA

26 OLD AUGUST SITE, SOTHEAROS BOULEVARD, 12301 PHNOM PENH - CAMBODIA
TEL: +855 (0) 23 999 200 - FAX: +855 (0) 23 999 211 - EMAIL: H6526@SOFITEL.COM
WWW.SOFITEL-PHNOMPENH-PHOKEETHRA.COM