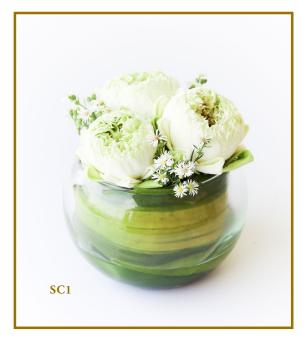

kin Arrangements Upgraded Centerpiece for Guest Tables Flower Arch and Entrance Door Flower Stand for Aisle

#### **COLOR AVAILABILITY**

Lotus: Pink and White
Rose: Yellow, Red, Dark or Light Pink, Orange, Purple, Green, Blue, White
Hydrangeas: Blue, Pink, Purple and White
Baby Mum: Mixed colors
Mum: Purple, Pink, White and Yellow
Sunflower: Yellow only
Aster: White only
Baby Breth: White only

Daisy: White, Red, Yellow, Dark or Light Pink and Orange

Chrysanthemum: Green only Phalaenopsis: White and Purple Orchid: White, Orange, Purple

#### Lotus White and Baby Mum

\$50

Size: 45cm x 50cm



#### Hydrangeas, Rose Yellow, Baby Mum, Baby Breth and Juju Leave

\$110

Size: 50cm x 60cm



BS1

BS2

### **BASKET**



### Red Roses

\$40

Size: 30cm x 30cm









### STANDARD CENTERPIECE



White Lotus and Aster

\$3

Size: 12cm x 15cm



### Chrysanthemum

\$3

Size: 12cm x 15cm



Pink Mum

\$5

Size: 12cm x 15cm



# White Roses and White Hyrdrangeas

\$25

Size: 15cm x 20cm















#### 16 Yellow Roses

\$9

Size: 20cm x 12cm



#### VIPC3



### LONG AND LOW VIP



#### Yellow Orchid

\$200

Size: 120cm x 20cm



### **LONG AND LOW**



### **CORSAGE**









White Orchid with Baby Mum

## BOUTONNIÈRE





Red Rose with Aster

## BOUTONNIÈRE





Yellow Rose with Aster

### **CHAIR DESIGN**





White Rose with Baby Breth

### **CHAIR DESIGN**





White Orchid and Baby Breth



SOFITEL PHNOM PENH PHOKEETHRA

26 OLD AUGUST SITE, SOTHEAROS BOULEVARD, 12301 PHNOM PENH - CAMBODIA
TEL: +855 (0) 23 999 200 - FAX: +855 (0) 23 999 211 - EMAIL: H6526@SOFITEL.COM
WWW.S