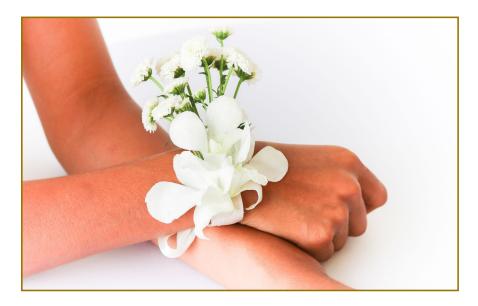

h: White only

Daisy: White, Red, Yellow, Dark or Light Pink and Orange

Chrysanthemum: Green only Phalaenopsis: White and Purple Orchid: White, Orange, Purple

#### Lotus White and Baby Mum

\$50

Size: 45cm x 50cm



#### Hydrangeas, Rose Yellow, Baby Mum, Baby Breth and Juju Leave

\$110

Size: 50cm x 60cm



BS1

BS2

### **BASKET**



### Red Roses

\$40

Size: 30cm x 30cm









### STANDARD CENTERPIECE



White Lotus and Aster

\$3

Size: 12cm x 15cm



### Chrysanthemum

\$3

Size: 12cm x 15cm



Pink Mum

\$5

Size: 12cm x 15cm



# White Roses and White Hyrdrangeas

\$25

Size: 15cm x 20cm















#### 16 Yellow Roses

\$9

Size: 20cm x 12cm



#### VIPC3



### LONG AND LOW VIP



#### Yellow Orchid

\$200

Size: 120cm x 20cm



### **LONG AND LOW**



### **CORSAGE**









White Orchid with Baby Mum

## BOUTONNIÈRE





Red Rose with Aster

## BOUTONNIÈRE





Yellow Rose with Aster

### **CHAIR DESIGN**





White Rose with Baby Breth

### **CHAIR DESIGN**





White Orchid and Baby Breth



SOFITEL PHNOM PENH PHOKEETHRA

26 OLD AUGUST SITE, SOTHEAROS BOULEVARD, 12301 PHNOM PENH - CAMBODIA
TEL: +855 (0) 23 999 200 - FAX: +855 (0) 23 999 211 - EMAIL: H6526@SOFITEL.COM
WWW.SOFITEL-PHNOMPENH-PHOKEETHRA.COM