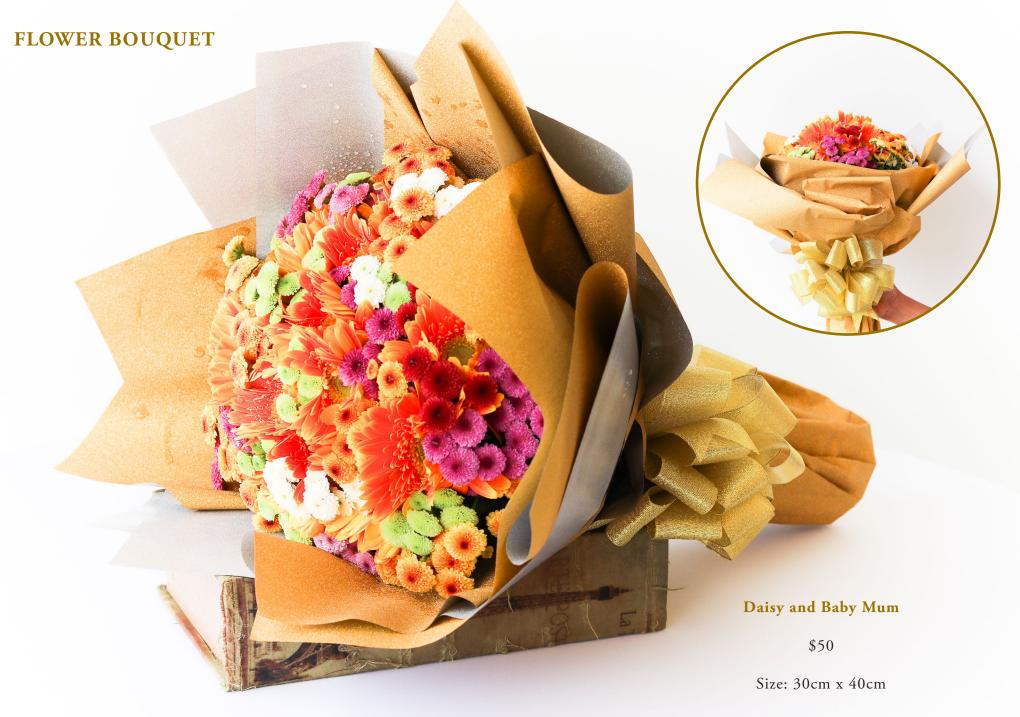

Daisy: White, Red, Yellow, Dark or Light Pink and Orange

Chrysanthemum: Green only Phalaenopsis: White and Purple Orchid: White, Orange, Purple