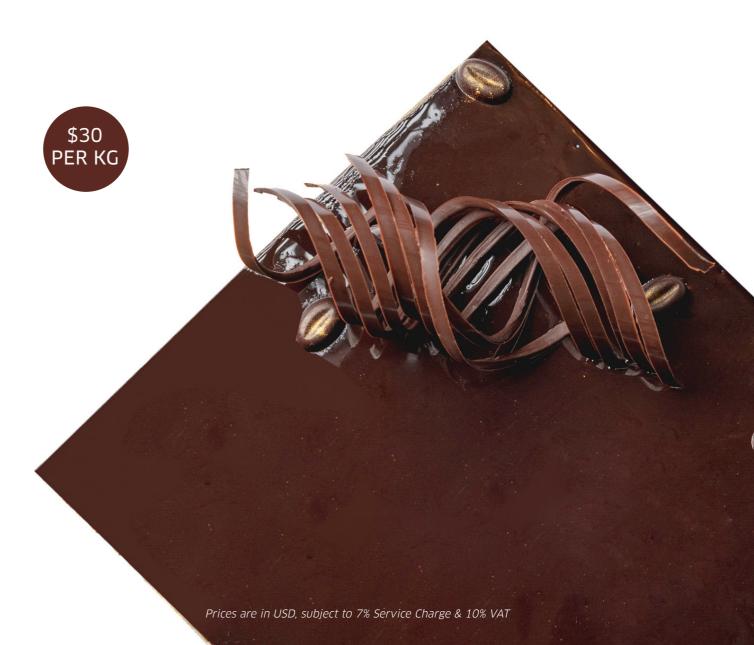

#### Foodies' Brownie

Dark Chocolate Mirror Glaze

Cashew Nut Brownie, Dark Chocolate Ganache

\$30 PER KG Prices are in USD, subject to 7% Service Charge & 10% VAT