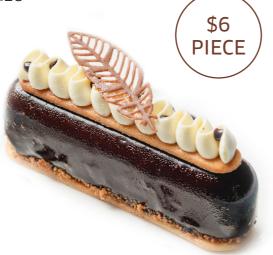

# Cambodian Cocoa Indulgence

Chocolate Ladyfinger, White & Dark Cambodian Chocolate Mousse, Crunchy Praline, Chocolate Mirror Glaze