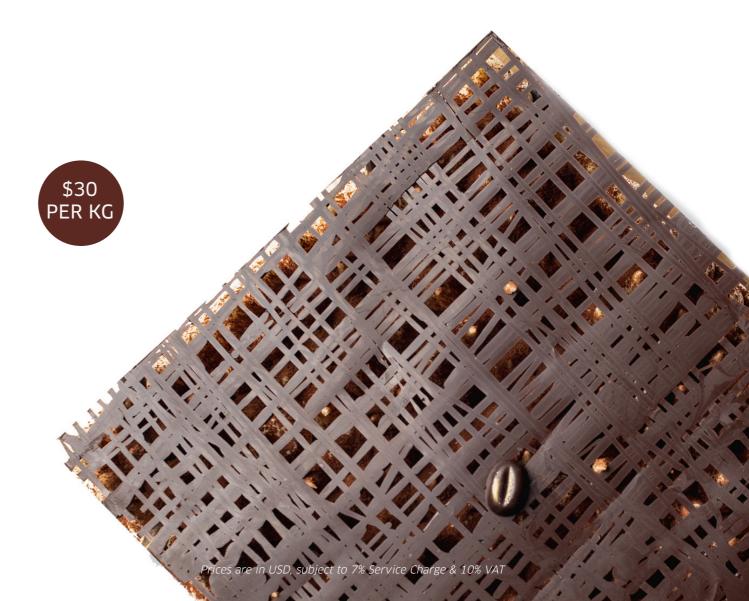

#### Foodies' Brownie

Dark Chocolate Mirror Glaze

Cashew Nut Brownie, Dark Chocolate Ganache

\$30 PER KG Prices are in USD, subject to 7% Service Charge & 10% VAT