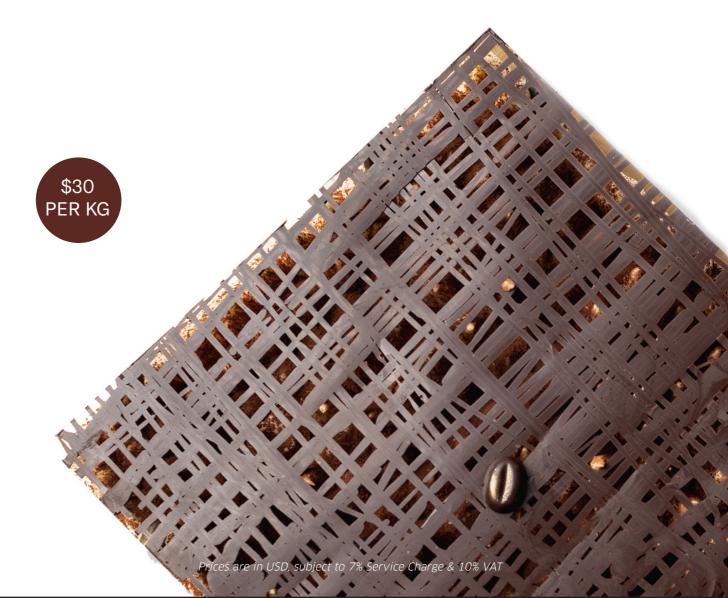

#### Tiramisu

Italian Mascarpone Mousse, Espresso and Amaretto Soaked Ladyfinger, Whipped Arabica Espresso Ganache