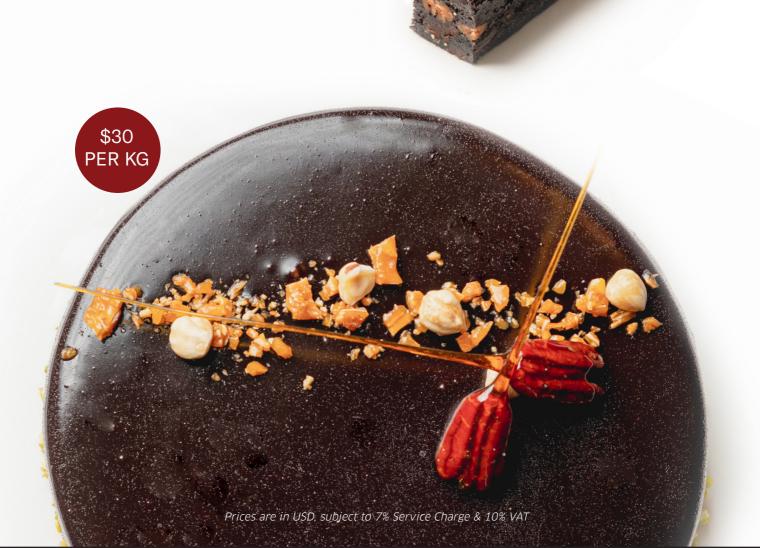

#### Decadent Caramel Bliss

Cacao Ladyfinger, Chocolate Bavaroise Mousse Butter-Salted Creamy Caramel, Dark Chocolate Mirror Glaze

Red Velvet Sponge Cake, Lemon Cream Cheese Strawberry Confit, Red Mirror Glaze