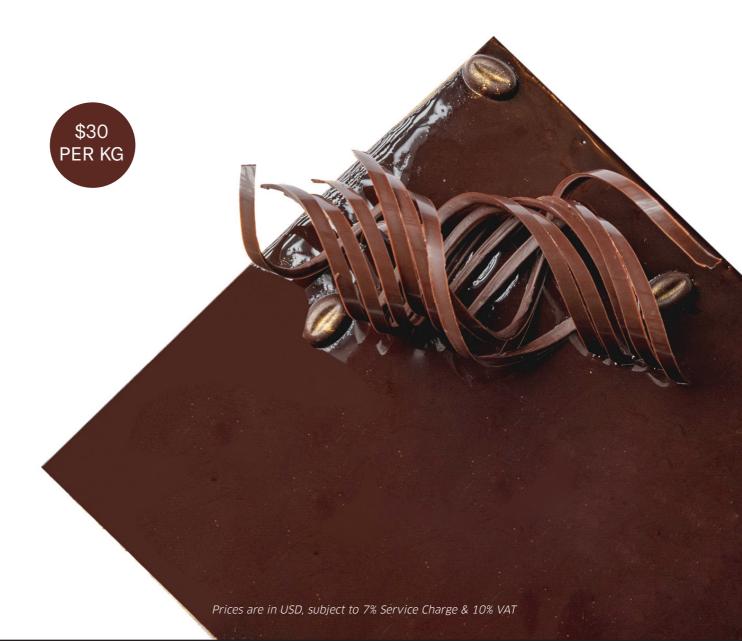

### Cambodian Cocoa Indulgence

\$30 PER KG

Chocolate Ladyfinger, White & Dark Cambodian Chocolate Mousse, Crunchy Praline, Chocolate Mirror Glaze

> \$6 PIECE