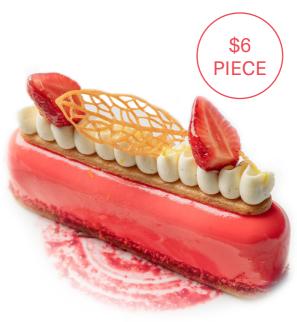

#### Decadent Caramel Bliss

Cacao Ladyfinger, Chocolate Bavaroise Mousse Butter-Salted Creamy Caramel, Dark Chocolate Mirror Glaze

Red Velvet Sponge Cake, Lemon Cream Cheese Strawberry Confit, Red Mirror Glaze