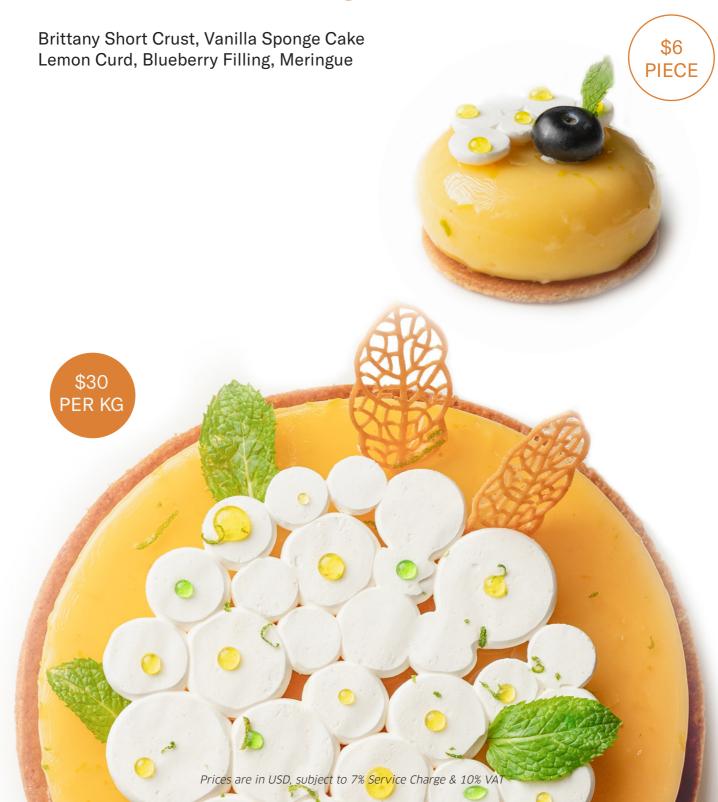

# Lemon & Blueberry Tart

Cashew Nut Brownie, Dark Chocolate Ganache Dark Chocolate Mirror Glaze

\$6 PIECE