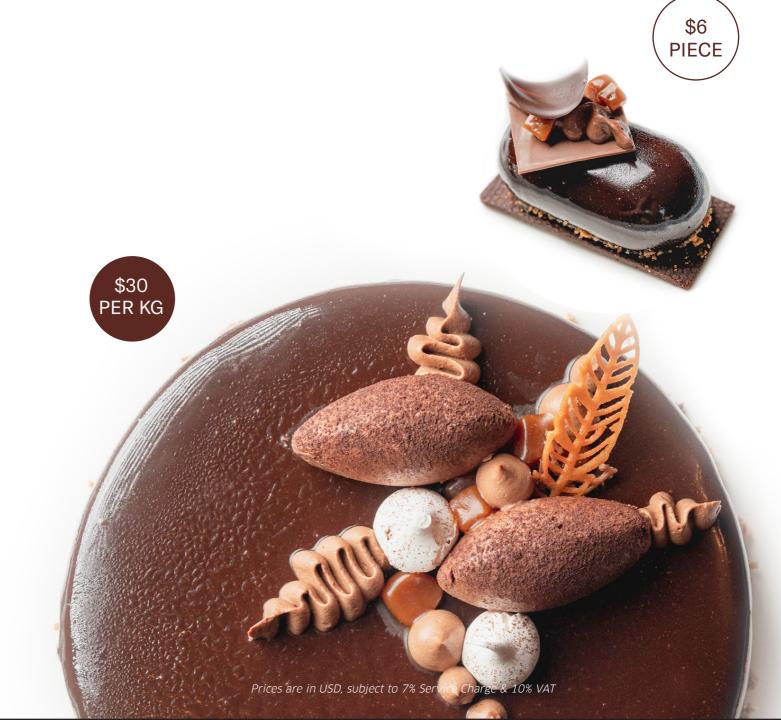

#### Decadent Caramel Bliss

Cacao Ladyfinger, Chocolate Bavaroise Mousse Butter-Salted Creamy Caramel, Dark Chocolate Mirror Glaze

Red Velvet Sponge Cake, Lemon Cream Cheese Strawberry Confit, Red Mirror Glaze